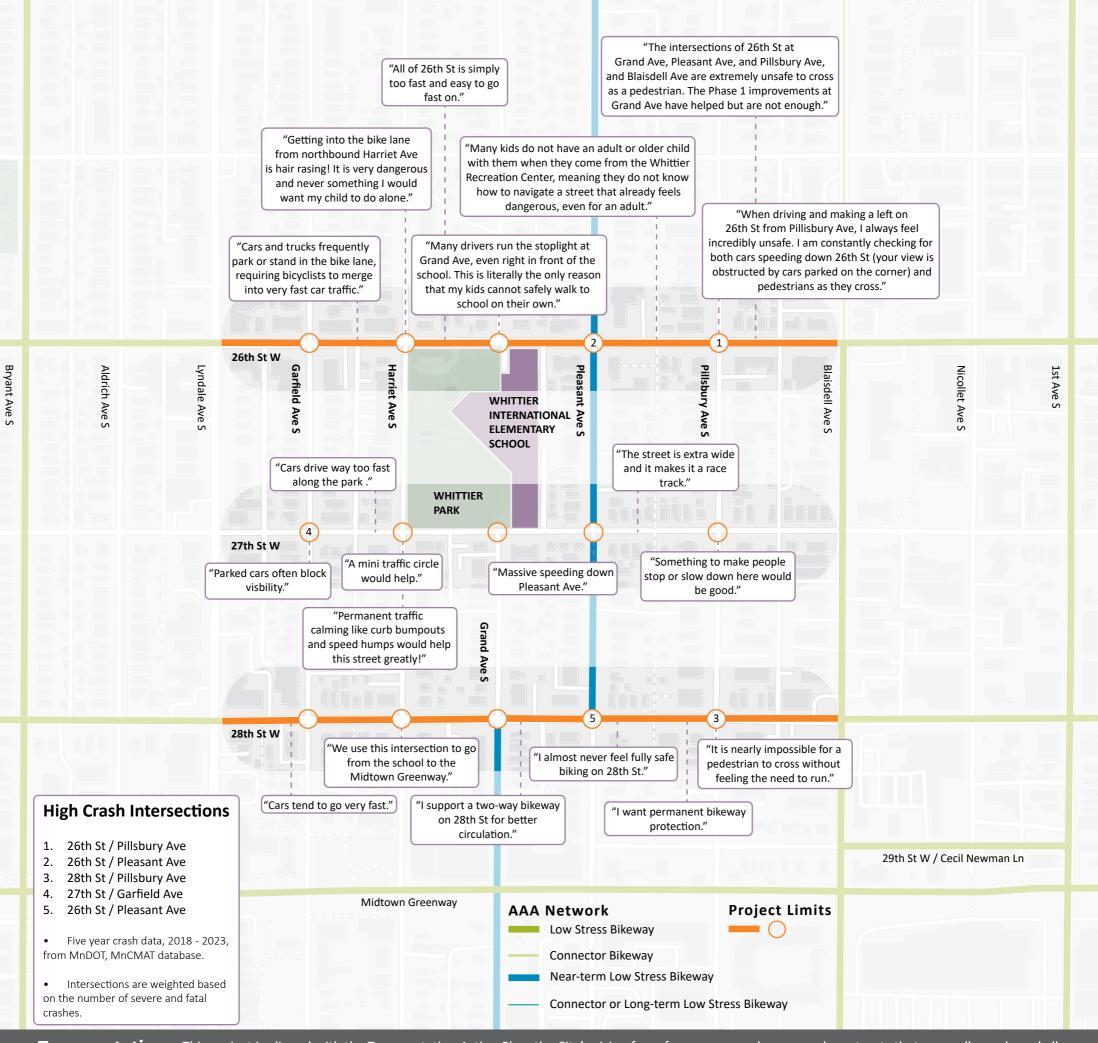

## SAFE ROUTES TO SCHOOL

Whittier International Elementary School Phase 2

**Transportation** This project is aligned with the Transportation Action Plan, the City's vision for safer, greener and more modern streets that serve all people and all the ways they want to get around.