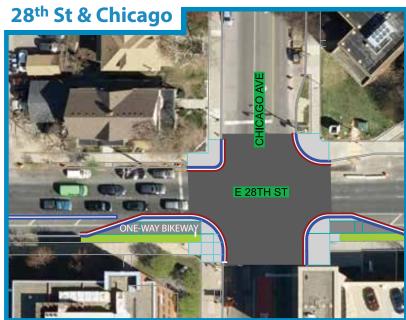

improvements planned for the Phillips neighborhood in the coming years. This project is one of many projects planned to improve safety and access for all users throughout the neighborhood.



Phillips Traffic Safety Project Locations



# Other Recent & Planned Project Locations

- **1. Franklin Ave Reconstruction** [2025-2026]
- **2. Park & Portland Reconstruction** [2028]
- **3. Bloomington Ave Resurfacing & ADA Ramps** [2023]
- **4. Neighborhood Traffic Circles** [2022]
- **5. Little Earth & 18th Ave Transportation Study/Implementation**[2022/2028]
- **6. Cedar Ave Reconstruction** [2026]
- 7. Green-Central Safe Routes to School Project [2024]



### **Changes to Street Cross Sections**



# A. Portland to Chicago | 12th Ave to Cedar Ave



## B. Chicago to 12<sup>th</sup> Ave















# **Types of Improvements**



**Corner Bump Outs** 



**Curb Protected Bike Lanes** 



**Green Stormwater Infrastructure** 



**Protected Intersections** 



**Medians** 



# **Changes to On-Street Parking on 24<sup>th</sup> St**