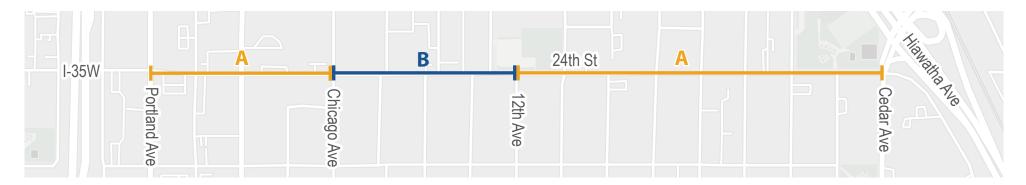

### **Changes to Street Cross Sections**

# A. Portland to Chicago | 12th Ave to Cedar Ave

## B. Chicago to 12<sup>th</sup> Ave