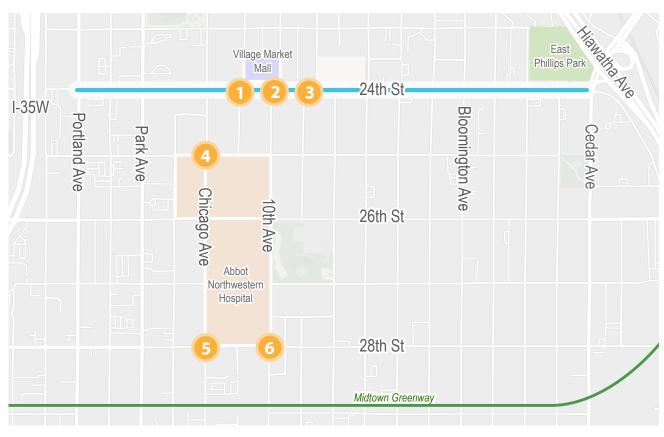

### **Locations of Improvements**

**Protected Bike Lanes** 

24th St - Portland to Cedar

**Safety Improvement Intersections** 

1 24th St & Elliot Ave

24th St & 10th Ave

3 24th St & 11th Ave

4 25<sup>th</sup> St & Chicago Ave

5 28<sup>th</sup> St & Chicago Ave

6 28th St & 10th Ave