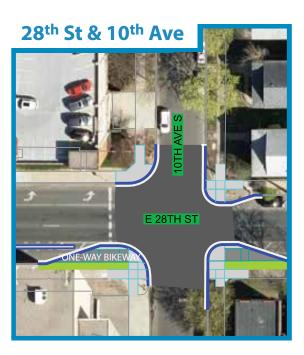

provements planned for the Phillips neighborhood in the coming years. This project is one of many projects planned to improve safety and access for all users throughout the neighborhood.



Phillips Traffic Safety Project Locations



# Other Recent & Planned Project Locations

- **1. Franklin Ave Reconstruction** [2025-2026]
- **2. Park & Portland Reconstruction** [2028]
- **3. Bloomington Ave Resurfacing & ADA Ramps** [2023]
- **4. Neighborhood Traffic Circles** [2022]
- **5. Little Earth & 18th Ave Transportation Study/Implementation**[2022/2028]
- **6. Cedar Ave Reconstruction** [2026]
- 7. Green-Central Safe Routes to School Project [2024]



### **Changes to Street Cross Sections**



# A. Portland to Chicago | 12th Ave to Cedar Ave



## B. Chicago to 12<sup>th</sup> Ave















# **Types of Improvements**



**Corner Bump Outs** 



**Curb Protected Bike Lanes** 



**Green Stormwater Infrastructure** 



**Protected Intersections** 



**Medians** 



# **Changes to On-Street Parking on 24<sup>th</sup> St**