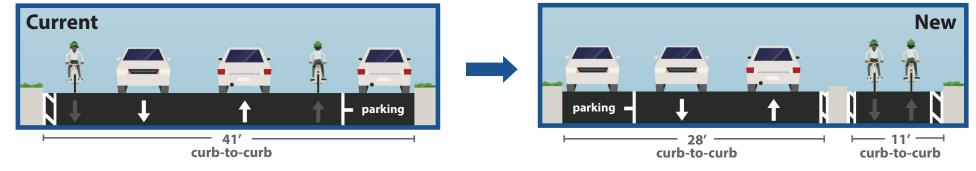

### **Changes to Street Cross Sections**

# A. Portland to Chicago | 12th Ave to Cedar Ave

# **Changes to On-Street Parking on 24<sup>th</sup> St**