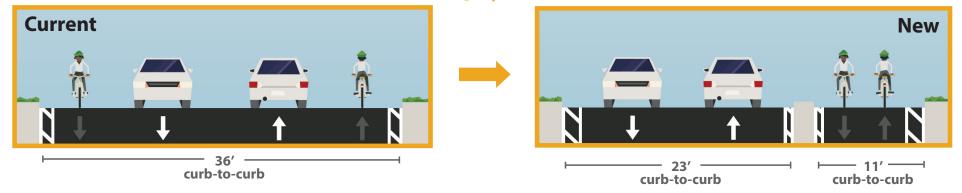

### **Changes to Street Cross Sections**

# **Types of Improvements**

**Corner Bump Outs** 

**Curb Protected Bike Lanes** 

**Green Stormwater Infrastructure** 

**Protected Intersections** 

**Medians** 