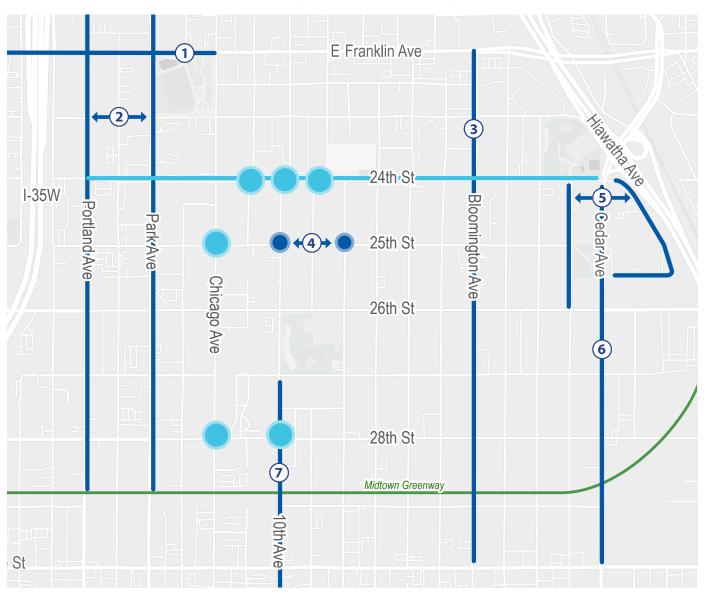

### Other Street Improvement Projects in the Neighborhood

This map shows street improvements planned for the Phillips neighborhood in the coming years. This project is one of many projects planned to improve safety and access for all users throughout the neighborhood.

Phillips Traffic Safety Project Locations

# Other Recent & Planned Project Locations

- **1. Franklin Ave Reconstruction** [2025-2026]
- **2. Park & Portland Reconstruction** [2028]
- **3. Bloomington Ave Resurfacing & ADA Ramps** [2023]
- **4. Neighborhood Traffic Circles** [2022]
- **5. Little Earth & 18th Ave Transportation Study/Implementation**[2022/2028]
- **6. Cedar Ave Reconstruction** [2026]
- 7. Green-Central Safe Routes to School Project [2024]