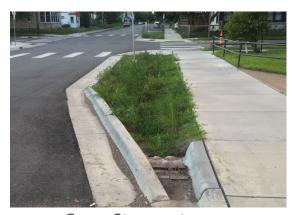

# **Types of Improvements**

**Corner Bump Outs** 

**Curb Protected Bike Lanes** 

**Green Stormwater Infrastructure** 

**Protected Intersections** 

**Medians** 