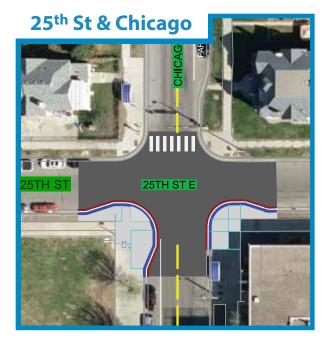

### **Locations of Improvements**

**Protected Bike Lanes** 

24th St - Portland to Cedar

**Safety Improvement Intersections** 

1 24th St & Elliot Ave

24th St & 10th Ave

3 24th St & 11th Ave

4 25<sup>th</sup> St & Chicago Ave