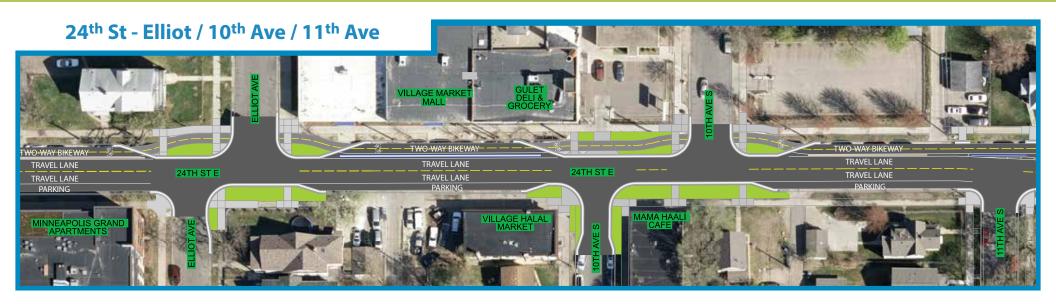

### **Locations of Improvements**

**Protected Bike Lanes** 

24th St - Portland to Cedar

**Safety Improvement Intersections** 

1 24th St & Elliot Ave

24th St & 10th Ave

3 24th St & 11th Ave

4 25<sup>th</sup> St & Chicago Ave