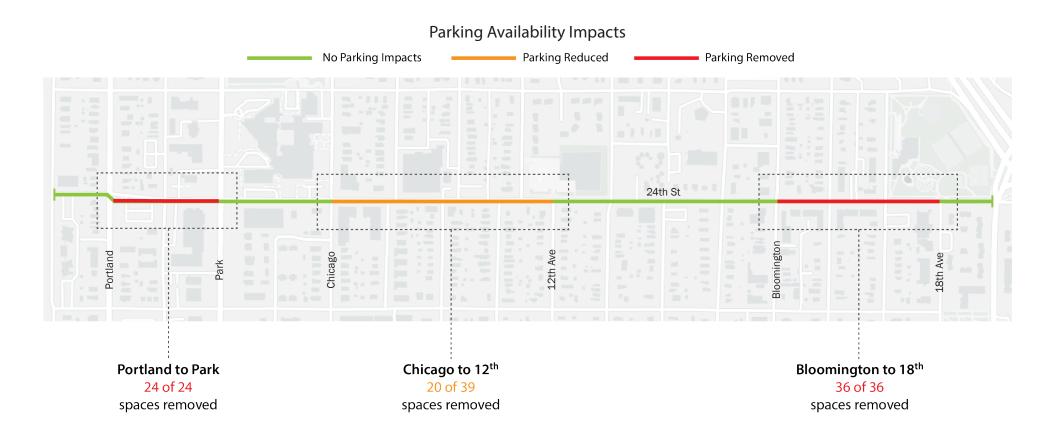

er Recent & Planned Project Locations

- **1. Franklin Ave Reconstruction** [2025-2026]
- **2. Park & Portland Reconstruction** [2028]
- **3. Bloomington Ave Resurfacing & ADA Ramps** [2023]
- **4. Neighborhood Traffic Circles** [2022]
- **5. Little Earth & 18th Ave Transportation Study/Implementation**[2022/2028]
- **6. Cedar Ave Reconstruction** [2026]
- 7. Green-Central Safe Routes to School Project [2024]



### **Changes to Street Cross Sections**



# A. Portland to Chicago | 12th Ave to Cedar Ave



## B. Chicago to 12<sup>th</sup> Ave















# **Types of Improvements**



**Corner Bump Outs** 



**Curb Protected Bike Lanes** 



**Green Stormwater Infrastructure** 



**Protected Intersections** 



**Medians** 



# **Changes to On-Street Parking on 24<sup>th</sup> St**