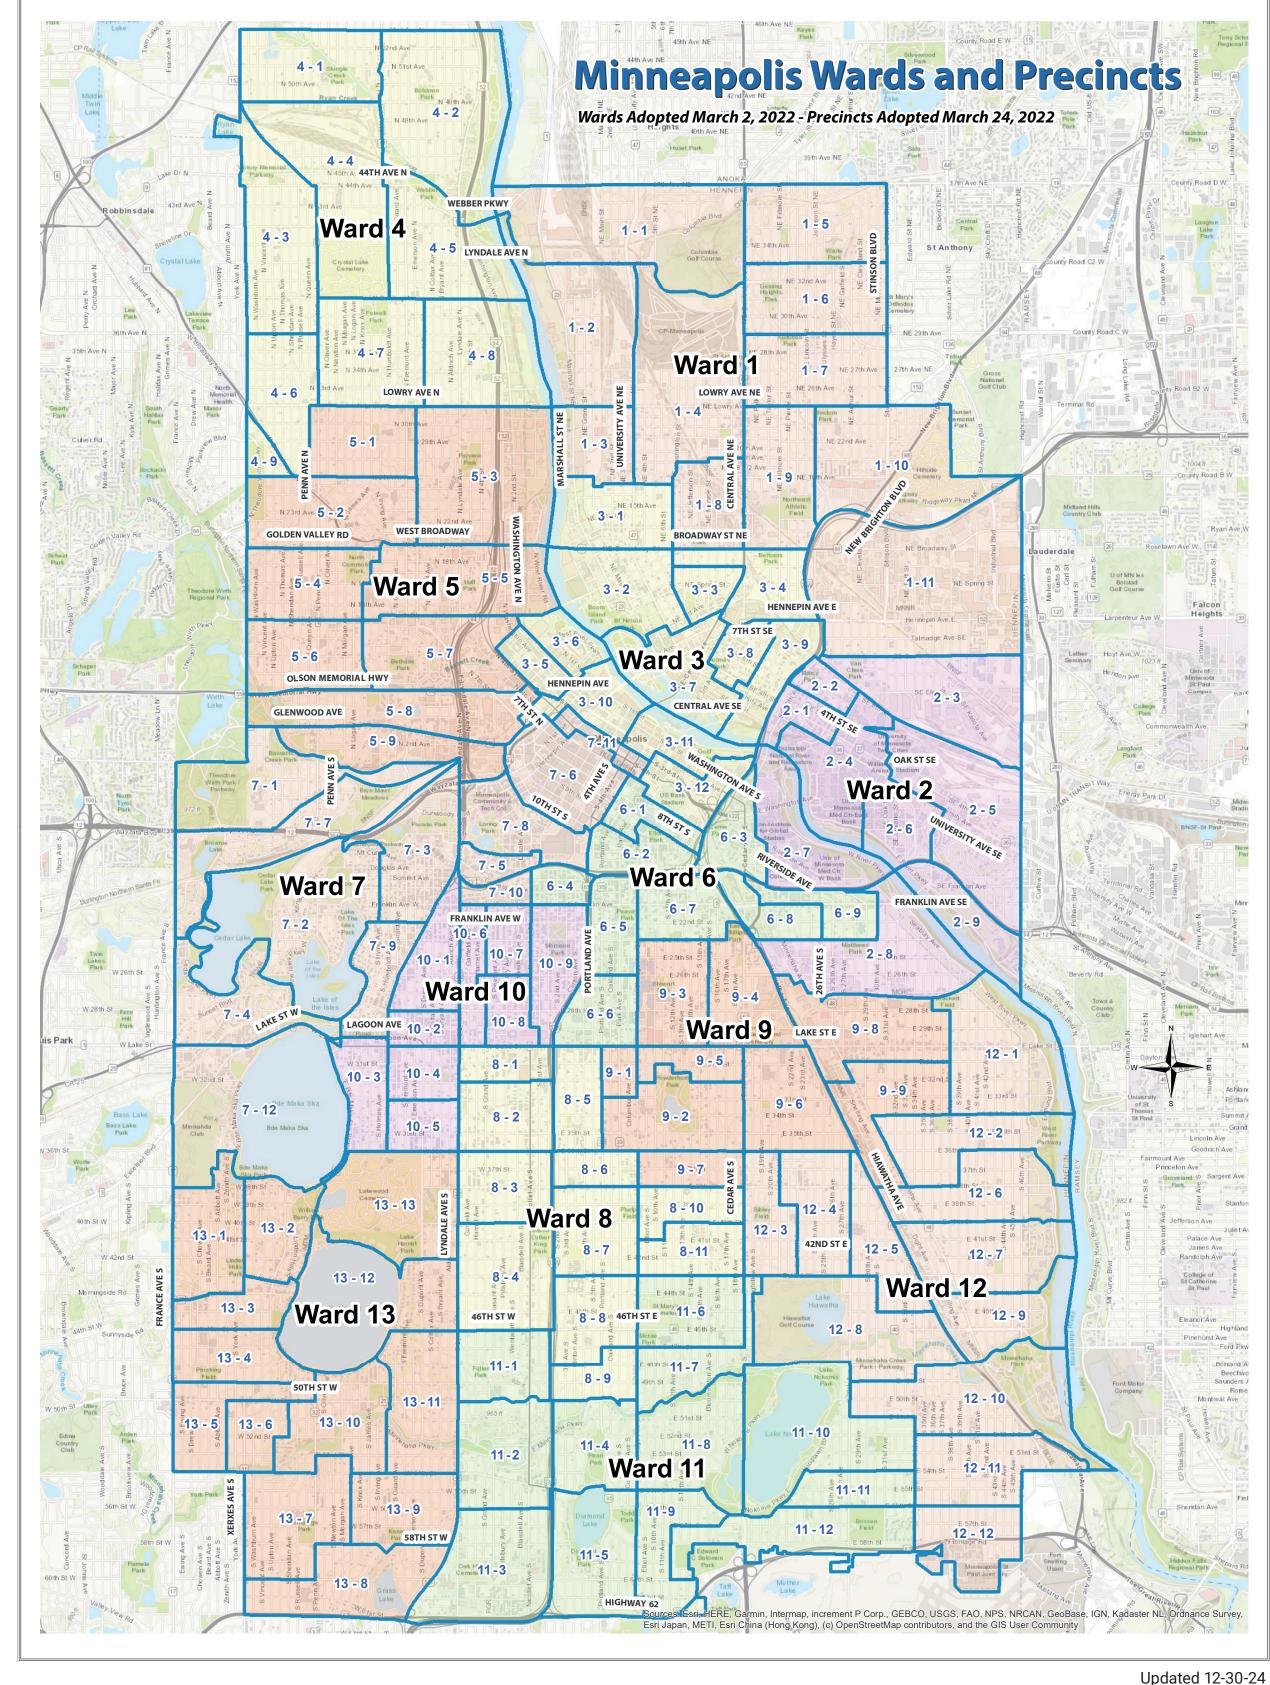

# 2025 MINNEAPOLIS VOTING MAP

Use the map to find your ward and precinct, then use the polling place list to learn where to vote.

#### WARD 1

- Premise Inc. 416 35th Ave NE
- River Village, 2919 Randolph St NE
- East Side Neighborhood Services, 1700 2nd St NE
- Edison High School (Gym lobby), 2030 Monroe St NE
- Waite Park Recreation Center, 1810 34th Ave NE
- Audubon Park Recreation Center, 1320 29th Ave NE
- Gustavus Adolphus Lutheran Church,
- 1509 27th Ave NE
- Holland Highrise, 1717 Washington St NE
- Northeast Park Recreation Center, 1530 Johnson St NE
- Windom Park NE Recreation Center, 2251 Haves St NE
- Pct. 11 Van Cleve Park Rec Ctr (Gym), 901 15th Ave SE

#### WARD 2

- University Lutheran Church of Hope, 601 13th Ave SE
- University Lutheran Church of Hope, 601 13th Ave SE
- Van Cleve Park Rec Ctr (Multipurpose), 901 15th Ave SE
- Weisman Museum, 333 River Parkway E
- Pratt Community School, 66 Malcolm Ave SE
- Grace University Lutheran Church, 324 Harvard St SE
- Augsburg University Christensen Center, 720 22nd Ave S
- Matthews Park Recreation Center, 2318 29th Ave S
- St. Frances Cabrini Church, 1500 Franklin Ave SE

### WARD 3

- Grain Belt Bottling House, 79 13th Ave NE
- Webster Elementary School, 425 5th St NE
- Logan Park, 690 13th Ave NE
- Logan Park, 690 13th Ave NE
- Twin Cities International School, 277 12th Ave N
- Neu Neu Event Center, 514 3rd St N, Ste 101
- Machine Shop, 300 2nd St SE
- Marcy Open School, 415 4th Ave SE
- First Congregational Church of MN, 500 8th Ave SE
- Pct. 10 River Towers Condominiums. 15 1st St S
- Pct. 11 Guthrie Theater, 818 2nd St S
- Pct. 12 Open Book, 1011 Washington Ave S

#### WARD 4

- Creekview Park Recreation Center,
- 5001 Humboldt Ave N
- Pct. 2 Jenny Lind Elementary School, 5025 Bryant Ave N
- Loring Community School, 2600 44th Ave N
- Patrick Henry High School (Gym), 4320 Newton Ave N
- Hamilton Manor Highrise, 1314 44th Ave N
- Lucy Craft Laney School, 3333 Penn Ave
- Folwell Park Recreation Center, 1615 Dowling Ave N
- Cityview Community School, 3350 4th St N
- Lucy Craft Laney School, 3333 Penn Ave

#### WARD 5

- Pct. 1 North Regional Library, 1315 Lowry Ave N
- Capri Theater, 2027 West Broadway
- Farview Park Recreation Center, 621 29th Ave N
- North Commons Park Recreation Center, 1801 James Ave N
- Pct. 5 Franklin Middle School, 1501 Aldrich Ave N
- Urban Research and Outreach-Engagement Center (UROC), 2001 Plymouth Ave N
- Pct. 7 Phyllis Wheatley Community Center, 1301 10th Ave N
- Heritage Commons at Pond's Edge, 350 Van White Memorial Blvd
- Pct. 9 Harrison Park Recreation Center, 503 Irving Ave N

#### WARD 6

- Bethlehem Baptist Church, 720 13th Ave S
- Elliot Park Recreation Center, 1000 14th St E
- Coyle Community Center, 420 15th Ave S
- Plymouth Congregational Church, 1900 Nicollet Ave
- Pct. 5 St Mary's University Center, 2540 Park Ave
- St Mary's University Center, 2540 Park Ave Phillips Community Center, 2323 11th Ave S
- Heltzer Manor Highrise, 2121 Minnehaha Ave
- Seward Towers East, 2910 Franklin Ave E

#### WARD 7

- Pct. 1 Bryn Mawr Community School, 252 Upton Ave S
- Kenwood Community Center, 2101 W Franklin Ave
- Walker Art Center, 725 Vineland Place
- Jones Harrison Residence, 3700 Cedar Lake Ave St Mark's Episcopal Cathedral, 519 Oak Grove St
- Westminster Presbyterian Church, 1200 Marquette Ave
- Bryn Mawr Community School, 252 Upton Ave S
- Emerson Spanish Immersion School,
- 1421 Spruce Place
- Pct. 9 Temple Israel, 2324 Emerson Ave S
- Pct. 10 Minnesota Church Center, 122 W Franklin Ave
- Pct. 11 Minneapolis Central Library, 300 Nicollet Mall
- Pct. 12 Bakken Museum, 3537 Zenith Ave S

#### WARD 8

- Horn Towers Highrise, 3121 Pillsbury Ave
- Lyndale Community School, 312 34th St W
- Martin Luther King Park (Multipurpose), 4055 Nicollet Ave
- Martin Luther King Park (Gym), 4055 Nicollet Ave
- Central Gym Park Recreation Center, 3450 4th Ave S
- Sabathani Community Center, 310 38th St E
- PICA Head Start/McKnight Center, 4225 3rd Ave S
- St. Joan of Arc. 4537 3rd Ave S St. Joan of Arc, 4537 3rd Ave S
- Pct. 10 Bancroft Elementary School, 3829 13th Ave S
- Pct. 11 Bethel Evangelical Lutheran Church, 4120 17th Ave S

#### WARD 9

- Pct. 1 Church of Gichitwaa Kateri, 3045 Park Ave
- Powderhorn Park Rec Ctr (Gym), 3400 15th Ave S
- Andersen School, 1098 Andersen Lane
- East Phillips Park, 2307 17th Ave S
- New City Center, 3104 16th Ave S
- Corcoran Park Rec Center, 3334 20th Ave S
- Pct. 7 Powderhorn Park Rec Ctr (Multipurpose), 3400 15th Ave S
- Holy Trinity Lutheran Church, 2730 31st St E
- Longfellow High School, 3017 E 31st St

#### **WARD 10**

- Ella Baker School Lower Gym (fka Jefferson), 1200 26th St W
- Pct. 2 Ella Baker School Auditorium (fka Jefferson), 1200 26th St W
- St. Mary's Greek Orthodox Church, 3450 Irving Ave S
- Bryant Square Park, 3101 Bryant Ave S
- First Universalist Church, 3400 Dupont Ave S
- Spring House Ministry Center, 610 W 28th St Whittier Park Recreation Center, 425 26th St W
- Whittier Park Recreation Center, 425 26th St W
- Minneapolis College of Art and Design (MCAD), 2501

#### **WARD 11**

- Pct. 1 Knox Presbyterian Church, 4747 Lyndale Ave S
- Mayflower Church, 106 Diamond Lake Road E
- Pct. 3 Windom South Park Recreation Center, 5843 Wentworth Ave S
- Pct. 4 Pearl Park Recreation Center.
- 414 Diamond Lake Road E Diamond Lake Lutheran Church, 5760 Portland Ave S
- McRae Park Recreation Center, 906 47th St E
- Hennepin Schools (former St Joe's Home), 1121 46th St E
- Our Lady of Peace Church, 5426 12th Ave S
- The Urban Refuge Church, 5501 Chicago Ave
- Pct. 10 Keewaydin Park Recreation Center, 3030 53rd St E
- Pct. 11 Crosstown Covenant Church, 5540 30th Ave S Pct. 12 Wenonah Campus-Lake Nokomis Comm. School, 5625 23rd Ave S

# **WARD 12**

- Pct. 1 Hiawatha Collegiate High School, 3500 28th St E
- Longfellow Park Recreation Center, 3435 36th Ave S
- Sibley Park Recreation Center, 1900 40th St E
- Roosevelt High School (Gym), 4029 28th Ave S Pct. 5 St. Helena Catholic Church, 3204 43rd St E
- Howe Elementary School, 3733 43rd Ave S
- St. Peder's Evangelical Lutheran Church,
- 4600 42nd St E Pct. 8 Nokomis Community Center,
- 2401 Minnehaha Parkway E Pct. 9 Hiawatha School Park Recreation Center
- 4305 42nd St E Pct. 10 Minnehaha United Methodist Church,
- 3701 50th St E Pct. 11 Trinity Lutheran Church of Minnehaha Falls.
- 5212 41st Ave S Pct. 12 Morris Park Recreation Center, 5531 39th Ave S

## **WARD 13**

- Pct. 1 Linden Hills Park Recreation Center, 3100 43rd St W
- St John's Episcopal Church, 4201 Sheridan Ave S
- Pct. 3 St Thomas the Apostle (Gym), 2914 W 44th St
- Pct. 4 Pershing Park Recreation Center, 3523 48th St W
- Pct. 5 Lake Harriet Methodist Church, 4901 Chowen Ave S
- Pct. 6 Christ the King Church, 5029 Zenith Ave S Armatage Park Recreation Center, 2500 57th St W
- Pct. 8 Anthony Middle School, 5757 Irving Ave S
- Pct. 9 Kenny Community School, 5720 Emerson Ave S
- Pct. 10 Mt. Olivet Lutheran Church, 5025 Knox Ave S
- Pct. 11 Lynnhurst Park Rec Center,
- 1345 Minnehaha Parkway W Pct. 12 Grace Episcopal Church, 4557 Colfax Ave S