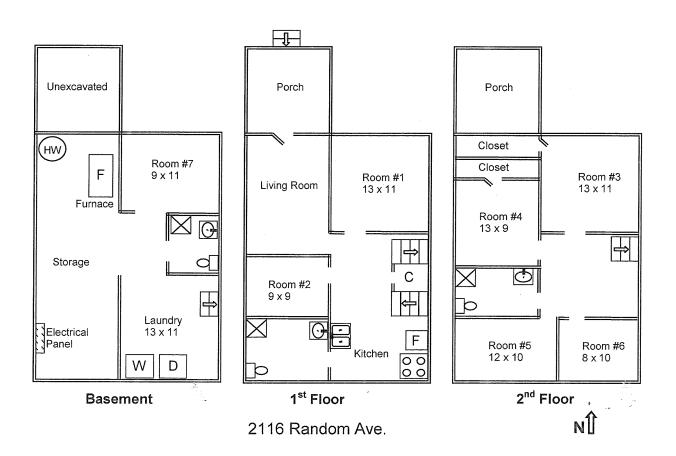

## Floor Plan Requirements / Sample Floor Plan

- 1. Plans must be a professional, architectural, computer generated, or a scaled plan drawn using graph paper and a ruler.
- 2. The following must be included:
  - a. Address and direction of North
  - b. Every room (living, sleeping, kitchen, furnace, etc.) labeled with room number and floor number.
  - c. Bathrooms, showers, and laundry facilities must be indicated.
  - d. Identify the number of beds.
  - e. Stairways, major appliances/fixtures, etc.
  - f. Room measurements must be represented accurately and to scale.
  - g. Emergency exits.