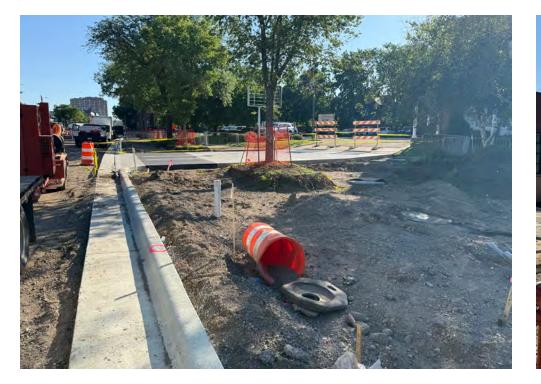

(W Lake St. to 26th St)

July 13- 19, 2025

- There will be misc. work in the area during the spring months
- Misc. punchlist work will continue

work and final landscaping will occur in the spring months. This will require periodic short term closures of the bus/ parking lane during the day. Cross streets will at times be reduced to 1-lane. • Parking lanes will be closed at certain locations on side streets.

Business access will remain

open during the construction.

up as needed. Greater impacts can be expected at intersections where work is occurring.