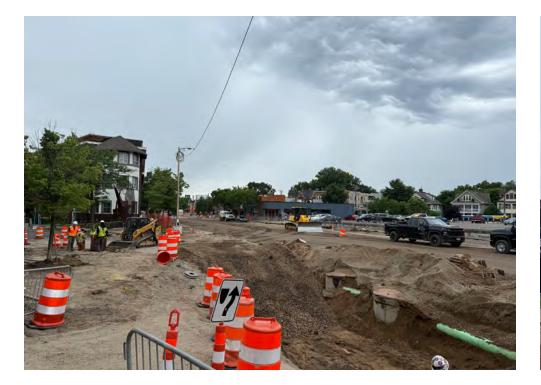

### 26th St to Douglas Ave

• Roadway construction has begun. This work includes removals, sawcutting, grading, storm sewer work and water service

replacement

• Hennepin is closed from Douglas to 24th. Work is continuing on concrete curbs and sidewalks

### 26th St to Douglas Ave

• Roadway & Utility work using heavy equipment will increase noise, vibration, and dust in work areas and sidewalks.

• Cross streets will at times be reduced to 1-lane or closed to traffic.

• Parking lanes will be closed at certain locations on side locations.

• Business access will remain open during the construction. • Pedestrian detours will be set up as needed. Greater impacts can be expected at intersections where work is occurring.