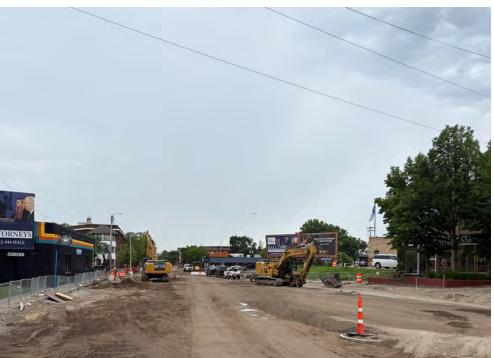

### 26th St to Douglas Ave

• Roadway construction has begun. This work includes removals, sawcutting, grading, storm sewer work and water service

replacement

• Hennepin is closed from Douglas to 24th. Work is continuing on concrete curbs and sidewalks

### 26th St to Douglas Ave

• Roadway & Utility work using heavy equipment will increase noise, vibration, and dust in work areas and sidewalks.

• Cross streets will at times be reduced to 1-lane or closed to traffic.

• Parking lanes will be closed at certain locations on side locations.

• Business access will remain open during the construction. • Pedestrian detours will be set up as needed. Greater impacts can be expected at intersections where work is occurring.