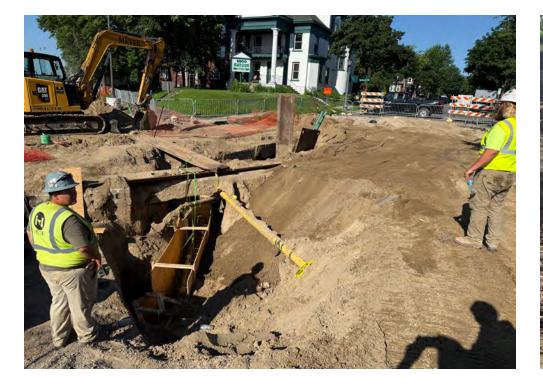

## **Fremont Ave South Sewer Repair**

Dear Resident,

We're reaching out to let you know about a sewer repair project planned for your neighborhood. Work is expected to begin around **July 14, 2025**.

A sanitary sewer pipe under Fremont Avenue South is broken. Fixing it is important to protect public health and keep our sewer system running properly.

### What to Expect

The project will last about **two months** and will affect people living, working, or traveling near **Fremont Avenue South and West 26th Street** close to the Ella Baker Global Studies & Humanities Magnet School. We will do our best to maintain on-street parking as much as possible.

### What We're Doing

Our crews will:

- Replace broken sewer pipes and maintenance holes
- Use trenchless construction, when possible, to reduce digging
- Excavate at three locations to reach the damaged parts
- Install erosion control to help protect the environment