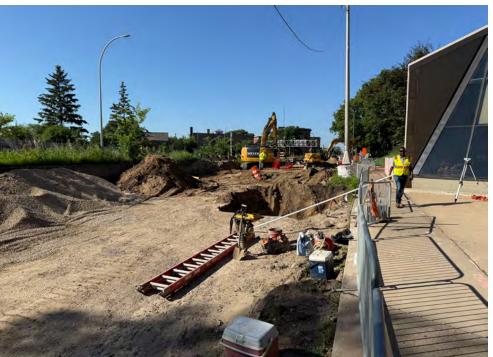

## **Fremont Ave South Sewer Repair**

Dear Resident,

We're reaching out to let you know about a sewer repair project planned for your neighborhood. Work is expected to begin around **July 14, 2025**.

A sanitary sewer pipe under Fremont Avenue South is broken. Fixing it is important to protect public health and keep our sewer system running properly.

### What to Expect

The project will last about **two months** and will affect people living, working, or traveling near **Fremont Avenue South and West 26th Street** close to the Ella Baker Global Studies & Humanities Magnet School. We will do our best to maintain on-street parking as much as possible.

### What We're Doing

Our crews will:

- Replace broken sewer pipes and maintenance holes
- Use trenchless construction, when possible, to reduce digging
- Excavate at three locations to reach the damaged parts
- Install erosion control to help protect the environment