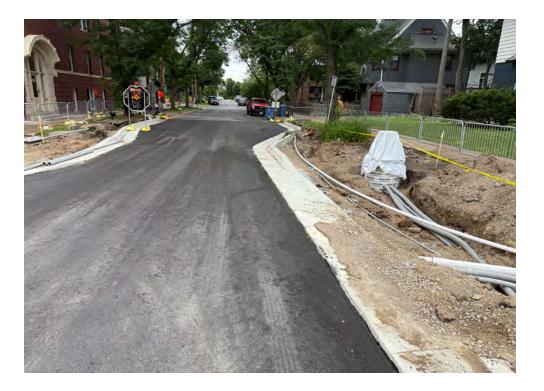

(W Lake St. to 26th St)

July 13- 19, 2025

- There will be misc. work in the area during the spring months
- Misc. punchlist work will continue

work and final landscaping will occur in the spring months. This will require periodic short term closures of the bus/ parking lane during the day. Cross streets will at times be reduced to 1-lane. • Parking lanes will be closed at certain locations on side streets.

Business access will remain

open during the construction.

up as needed. Greater impacts can be expected at intersections where work is occurring.