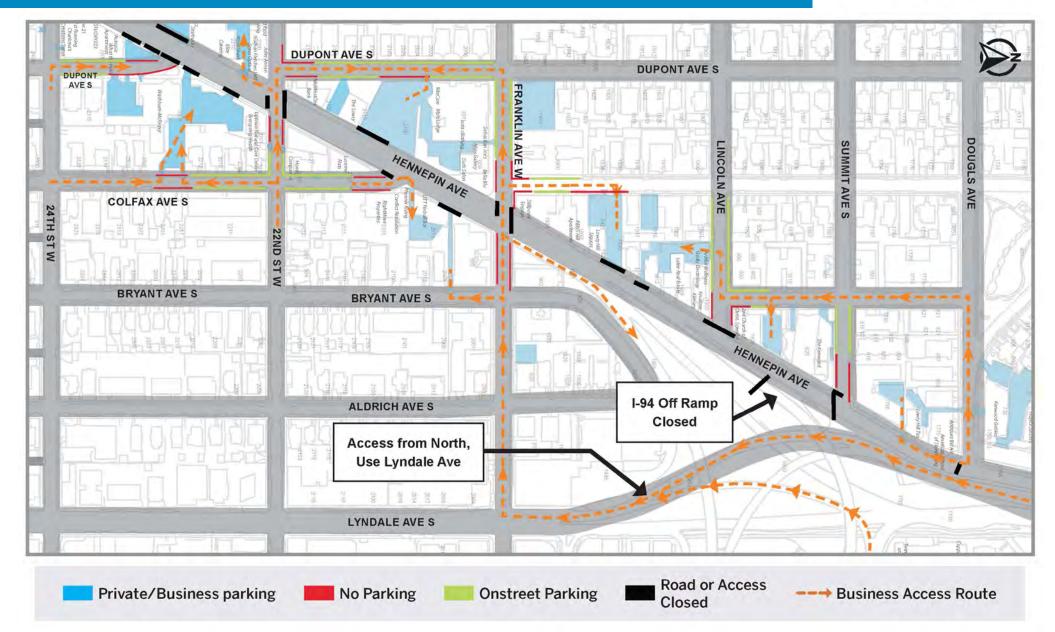

(W Lake St. to Douglas Ave.)

**Detour Routes** July 13- 19, 2025

(W Lake St. to Douglas Ave.)

Business Parking / Access July 13- 19, 2025

(W Lake St. to Douglas Ave.)

Business Parking / Access July 13- 19, 2025