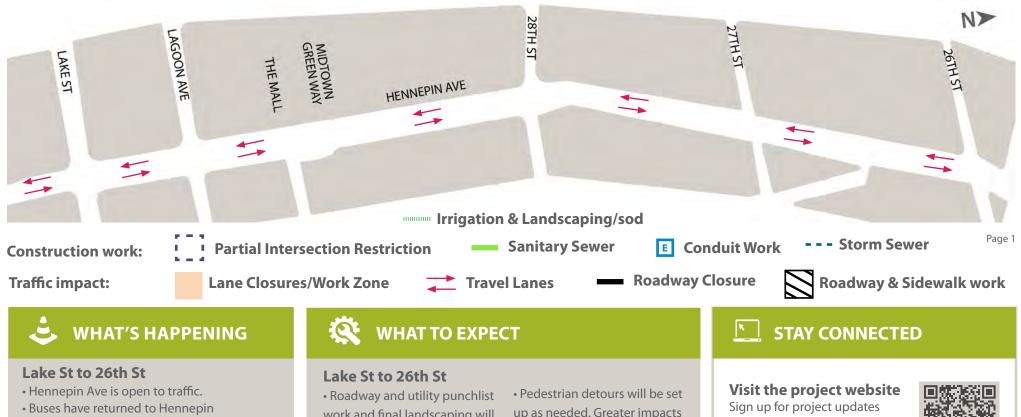

(W Lake St. to 26th St)

July 13- 19, 2025

- There will be misc. work in the area during the spring months
- Misc. punchlist work will continue

work and final landscaping will occur in the spring months. This will require periodic short term closures of the bus/ parking lane during the day. Cross streets will at times be reduced to 1-lane. • Parking lanes will be closed at certain locations on side streets.

Business access will remain

open during the construction.

up as needed. Greater impacts can be expected at intersections where work is occurring.

# on the project website.

Minneapolismn.gov/ government/projects/ hennepin-ave-s/

**CONTACT US** Adam Hayow, Project Engineer - Public Works S 612-673-2172 Sadam.hayow@minneapolismn.gov

(W 26th St. to Douglas Ave)