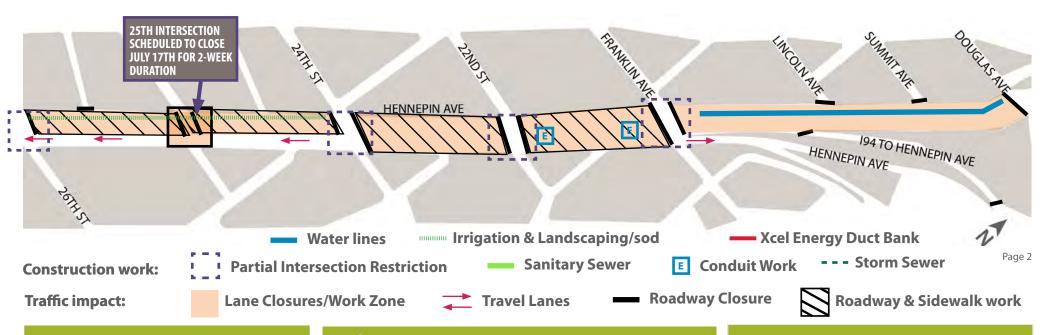

### 26th St to Douglas Ave

• Roadway construction has begun. This work includes removals, sawcutting, grading, storm sewer work and water service

replacement

• Hennepin is closed from Douglas to 24th. Work is continuing on concrete curbs and sidewalks

### 26th St to Douglas Ave

• Roadway & Utility work using heavy equipment will increase noise, vibration, and dust in work areas and sidewalks.

• Cross streets will at times be reduced to 1-lane or closed to traffic.

• Parking lanes will be closed at certain locations on side locations.

• Business access will remain open during the construction. • Pedestrian detours will be set up as needed. Greater impacts can be expected at intersections where work is occurring.

• Traffic Delays in the area, closures, and detours.