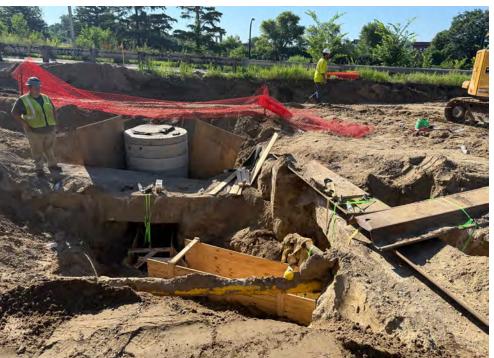

## **Fremont Ave South Sewer Repair**

Dear Resident,

We're reaching out to let you know about a sewer repair project planned for your neighborhood. Work is expected to begin around **July 14, 2025**.

A sanitary sewer pipe under Fremont Avenue South is broken. Fixing it is important to protect public health and keep our sewer system running properly.

### What to Expect

The project will last about **two months** and will affect people living, working, or traveling near **Fremont Avenue South and West 26th Street** close to the Ella Baker Global Studies & Humanities Magnet School. We will do our best to maintain on-street parking as much as possible.

### What We're Doing

Our crews will:

- Replace broken sewer pipes and maintenance holes
- Use trenchless construction, when possible, to reduce digging
- Excavate at three locations to reach the damaged parts
- Install erosion control to help protect the environment