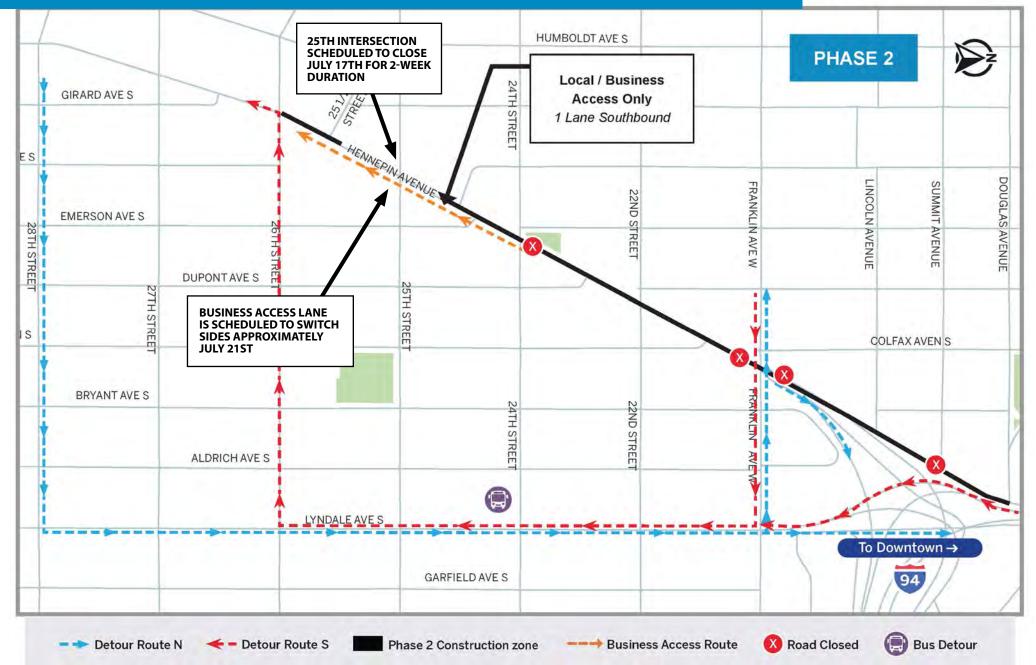

(W Lake St. to Douglas Ave.)

| STREET BLOCK               | PROJECT RELATED WORK                               | ANTICIPATED ROAD/PEDESTRIAN RESTRICTIONS |                         |                                     |               |                                         |
|----------------------------|----------------------------------------------------|------------------------------------------|-------------------------|-------------------------------------|---------------|-----------------------------------------|
|                            |                                                    | TEMPORARY<br>PED RAMPS                   | PARKING<br>RESTRICTIONS | TWO LANES OPEN<br>(5-9 AM + 3-7 PM) | ONE LANE OPEN | NOTES                                   |
| Lake St. Intersection      |                                                    |                                          |                         |                                     |               |                                         |
| Lake St Lagoon Ave         | Punchlist                                          |                                          |                         |                                     |               |                                         |
| Lagoon Ave Intersection    |                                                    |                                          |                         |                                     |               |                                         |
| Lagoon Ave -29th St.       | Punchlist                                          |                                          |                         |                                     |               |                                         |
| 29th St. Intersection      |                                                    |                                          |                         |                                     |               |                                         |
| 29th St 28th St.           | Punchlist                                          |                                          |                         |                                     |               |                                         |
| 28th St. Intersection      |                                                    |                                          |                         |                                     |               |                                         |
| 28th St 27th St.           | Punchlist                                          |                                          |                         |                                     |               |                                         |
| 27th St. Intersection      |                                                    |                                          |                         |                                     |               |                                         |
| 27th St - 26th St.         | Punchlist                                          |                                          |                         |                                     |               |                                         |
| 26th St. Intersection      |                                                    |                                          |                         |                                     |               |                                         |
| 26th St25th St.            | Sidewalk work, Irrigation and topsoil installation | х                                        | Х                       |                                     | X             | Single Business access lane south bound |
| 25th St. Intersection      | CLOSED FOR Pavement removal and storm sewer work   | x                                        | X                       |                                     |               | CLOSED                                  |
| 25th St - 24th St.         | Sidewalk work, Irrigation and topsoil installation | X                                        | x                       |                                     | x             | Single Business access lane south bound |
| 24th St. Intersection      |                                                    | x                                        | x                       |                                     |               |                                         |
| 24th St 22nd St.           | Sidewalk work                                      |                                          | x                       |                                     | x             | Closed                                  |
| 22nd St. Intersection      | Electrical work                                    | X                                        | x                       |                                     |               |                                         |
| 22nd St Franklin Ave.      | Concrete curb work                                 |                                          | x                       |                                     |               | Closed                                  |
| Franklin Ave. Intersection |                                                    |                                          | x                       |                                     |               |                                         |
| Franklin Ave -Lincoln Ave. | Watermain testing                                  |                                          | x                       |                                     |               | Closed                                  |
| Lincoln Ave. Intersection  |                                                    | х                                        | x                       |                                     |               | Closed                                  |
| Lincoln Ave Summit Ave.    |                                                    |                                          | x                       |                                     |               | Closed                                  |
| Summit Ave. Intersection   | Watermain offset                                   | х                                        | x                       |                                     |               | Closed                                  |
| Summit Ave Douglas Ave.    | Watermain offset                                   |                                          | x                       |                                     |               | Closed                                  |

(W Lake St. to Douglas Ave.)

**Detour Routes** July 13- 19, 2025

(W Lake St. to Douglas Ave.)

Business Parking / Access July 13- 19, 2025

(W Lake St. to Douglas Ave.)

Business Parking / Access July 13- 19, 2025