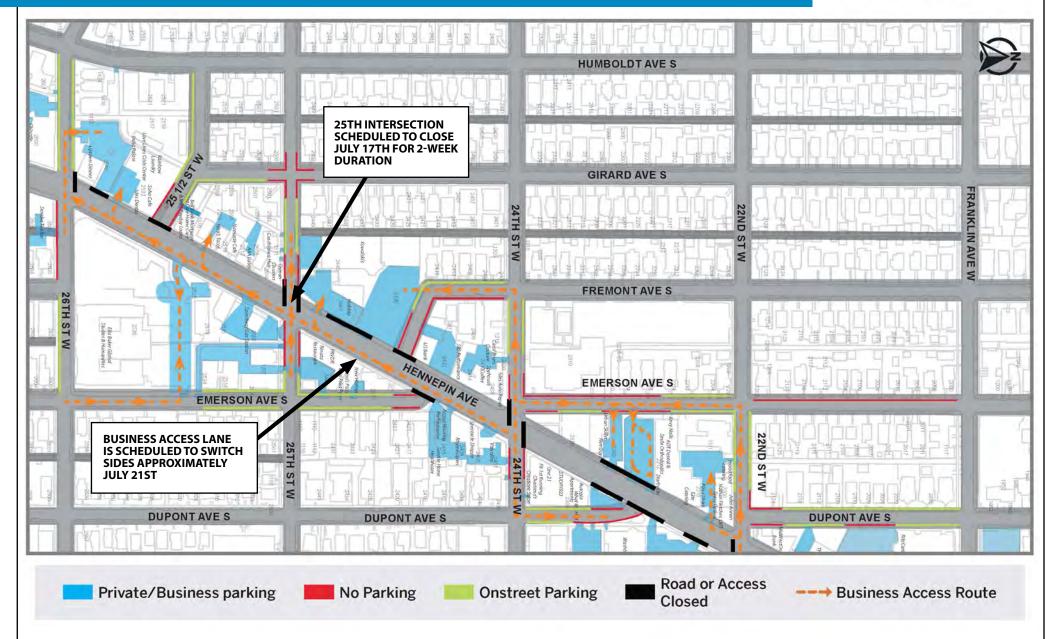

(W Lake St. to Douglas Ave.)

| STREET BLOCK               | PROJECT RELATED WORK                               | ANTICIPATED ROAD/PEDESTRIAN RESTRICTIONS |                         |                                     |               |                                         |
|----------------------------|----------------------------------------------------|------------------------------------------|-------------------------|-------------------------------------|---------------|-----------------------------------------|
|                            |                                                    | TEMPORARY<br>PED RAMPS                   | PARKING<br>RESTRICTIONS | TWO LANES OPEN<br>(5-9 AM + 3-7 PM) | ONE LANE OPEN | NOTES                                   |
| Lake St. Intersection      |                                                    |                                          |                         |                                     |               |                                         |
| Lake St Lagoon Ave         | Punchlist                                          |                                          |                         |                                     |               |                                         |
| Lagoon Ave Intersection    |                                                    |                                          |                         |                                     |               |                                         |
| Lagoon Ave -29th St.       | Punchlist                                          |                                          |                         |                                     |               |                                         |
| 29th St. Intersection      |                                                    |                                          |                         |                                     |               |                                         |
| 29th St 28th St.           | Punchlist                                          |                                          |                         |                                     |               |                                         |
| 28th St. Intersection      |                                                    |                                          |                         |                                     |               |                                         |
| 28th St 27th St.           | Punchlist                                          |                                          |                         |                                     |               |                                         |
| 27th St. Intersection      |                                                    |                                          |                         |                                     |               |                                         |
| 27th St - 26th St.         | Punchlist                                          |                                          |                         |                                     |               |                                         |
| 26th St. Intersection      |                                                    |                                          |                         |                                     |               |                                         |
| 26th St25th St.            | Sidewalk work, Irrigation and topsoil installation | х                                        | Х                       |                                     | X             | Single Business access lane south bound |
| 25th St. Intersection      | CLOSED FOR Pavement removal and storm sewer work   | x                                        | X                       |                                     |               | CLOSED                                  |
| 25th St - 24th St.         | Sidewalk work, Irrigation and topsoil installation | X                                        | x                       |                                     | x             | Single Business access lane south bound |
| 24th St. Intersection      |                                                    | x                                        | x                       |                                     |               |                                         |
| 24th St 22nd St.           | Sidewalk work                                      |                                          | x                       |                                     | x             | Closed                                  |
| 22nd St. Intersection      | Electrical work                                    | X                                        | x                       |                                     |               |                                         |
| 22nd St Franklin Ave.      | Concrete curb work                                 |                                          | x                       |                                     |               | Closed                                  |
| Franklin Ave. Intersection |                                                    |                                          | x                       |                                     |               |                                         |
| Franklin Ave -Lincoln Ave. | Watermain testing                                  |                                          | x                       |                                     |               | Closed                                  |
| Lincoln Ave. Intersection  |                                                    | х                                        | x                       |                                     |               | Closed                                  |
| Lincoln Ave Summit Ave.    |                                                    |                                          | x                       |                                     |               | Closed                                  |
| Summit Ave. Intersection   | Watermain offset                                   | х                                        | x                       |                                     |               | Closed                                  |
| Summit Ave Douglas Ave.    | Watermain offset                                   |                                          | x                       |                                     |               | Closed                                  |

(W Lake St. to Douglas Ave.)

**Detour Routes** July 13- 19, 2025

(W Lake St. to Douglas Ave.)

Business Parking / Access July 13- 19, 2025

(W Lake St. to Douglas Ave.)

Business Parking / Access July 13- 19, 2025