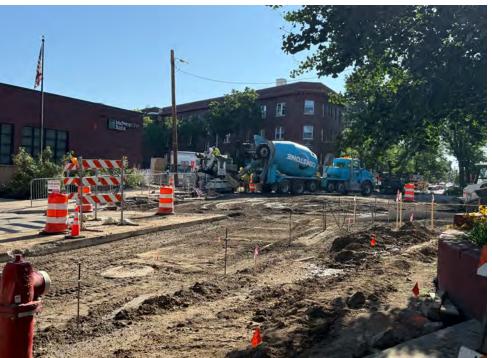

### 26th St to Douglas Ave

• Roadway construction has begun. This work includes removals, sawcutting, grading, storm sewer work and water service

replacement

• Hennepin is closed from Douglas to 24th. Work is continuing on concrete curbs and sidewalks

### 26th St to Douglas Ave

• Roadway & Utility work using heavy equipment will increase noise, vibration, and dust in work areas and sidewalks.

• Cross streets will at times be reduced to 1-lane or closed to traffic.