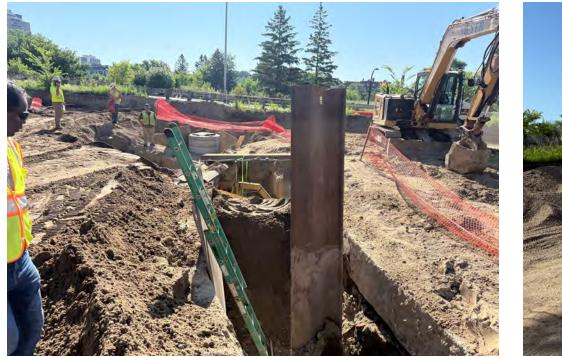

## **Fremont Ave South Sewer Repair**

Dear Resident,

We're reaching out to let you know about a sewer repair project planned for your neighborhood. Work is expected to begin around **July 14, 2025**.

A sanitary sewer pipe under Fremont Avenue South is broken. Fixing it is important to protect public health and keep our sewer system running properly.

### What to Expect

The project will last about **two months** and will affect people living, working, or traveling near **Fremont Avenue South and West 26th Street** close to the Ella Baker Global Studies & Humanities Magnet School. We will do our best to maintain on-street parking as much as possible.

### What We're Doing

Our crews will:

- Replace broken sewer pipes and maintenance holes
- Use trenchless construction, when possible, to reduce digging
- Excavate at three locations to reach the damaged parts
- Install erosion control to help protect the environment