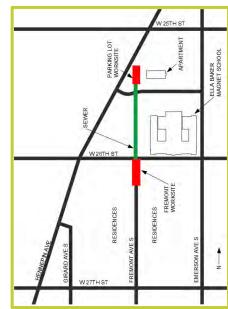

Map of the project area on Fremont Ave South.

Construction noise
Road closures and detours

• Heavy equipment in the area

During this time, you may notice:

We understand this can be disruptive and truly appreciate your patience while we make these important repairs.