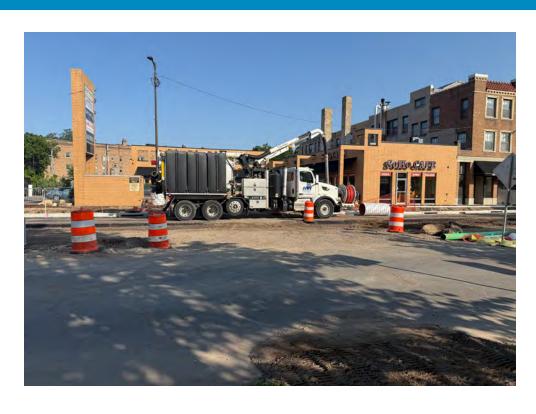

## **In-Progress Images** June 29 - July 5, 2025

# Hennepin Ave S Reconstruction Project

**In-Progress Images** June 29 - July 5, 2025

**In-Progress Images** June 29 - July 5, 2025

**In-Progress Images** June 29 - July 5, 2025

**In-Progress Images** June 29 - July 5, 2025

**In-Progress Images** June 29 - July 5, 2025

### **In-Progress Images** June 29 - July 5, 2025

## Hennepin Ave S Reconstruction Project