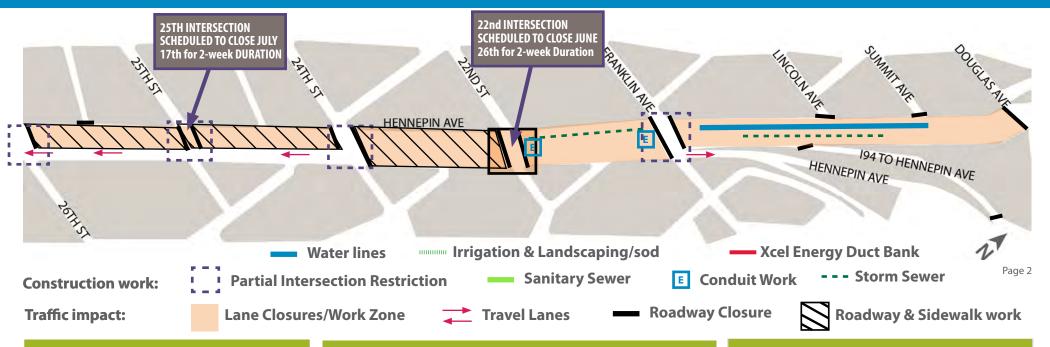

#### **CONTACT US**

Adam Hayow, Project Engineer - Public Works

**Construction & Traffic Impact Update** June 29 - July 5, 2025

(W 26th St. to Douglas Ave)

### **WHAT'S HAPPENING**

### 26th St to Douglas Ave

- Roadway construction has begun. This work includes removals, sawcutting, grading, storm sewer work and water service replacement
- Hennepin is closed from Douglas to 24th-Work is being done to replace hydrants, water services, storm sewer and sanitary sewer structure reconstructs.
- Roadway work consisting of grading, placing gravel, pouring concrete curbs, sidewalks, and asphalt paving is taking place from 22nd to 26th

#### 26th St to Douglas Ave

- · Roadway & Utility work using heavy equipment will increase noise, vibration, and dust in work areas and sidewalks.
- Cross streets will at times be reduced to 1-lane or closed to traffic.
- Parking lanes will be closed at certain locations on side locations.

- Business access will remain open during the construction.
- Pedestrian detours will be set up as needed. Greater impacts can be expected at intersections where work is occurring.
- Traffic Delays in the area, closures, and detours.