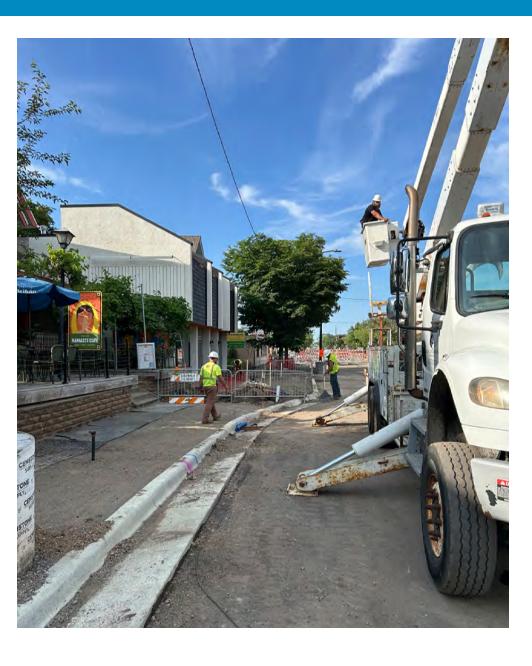

## **In-Progress Images** June 29 - July 5, 2025

# Hennepin Ave S Reconstruction Project

**In-Progress Images** June 29 - July 5, 2025

**In-Progress Images** June 29 - July 5, 2025

**In-Progress Images** June 29 - July 5, 2025

**In-Progress Images** June 29 - July 5, 2025

**In-Progress Images** June 29 - July 5, 2025

### **In-Progress Images** June 29 - July 5, 2025

## Hennepin Ave S Reconstruction Project