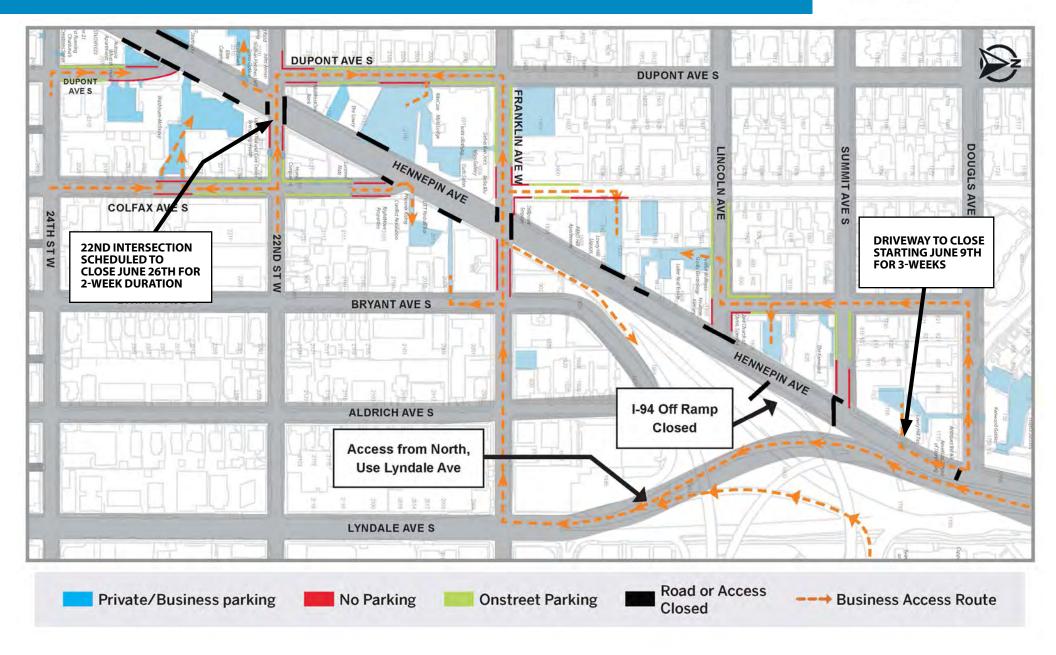

**Detour Routes** June 29 - July 5, 2025

**Business Parking / Access** June 29 - July 5, 2025

**Business Parking / Access** June 29 - July 5, 2025