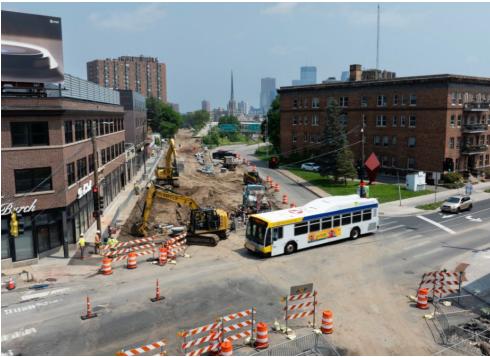

## **In-Progress Images** June 29 - July 5, 2025

# Hennepin Ave S Reconstruction Project

**In-Progress Images** June 29 - July 5, 2025

**In-Progress Images** June 29 - July 5, 2025

**In-Progress Images** June 29 - July 5, 2025

**In-Progress Images** June 29 - July 5, 2025

**In-Progress Images** June 29 - July 5, 2025

### **In-Progress Images** June 29 - July 5, 2025