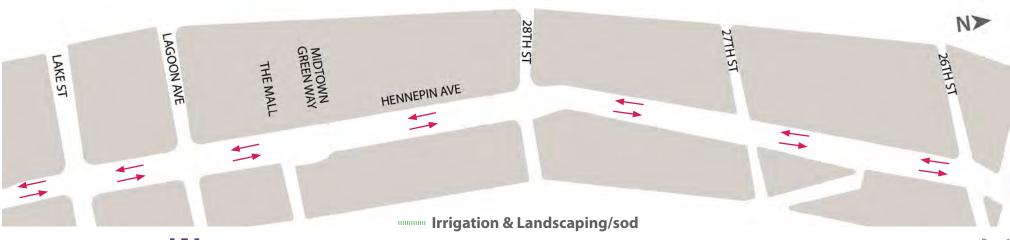

**Construction & Traffic Impact Update** June 29 - July 5, 2025

(W Lake St. to 26th St)

**Construction work:** 

**Partial Intersection Restriction** 

**Conduit Work** 

- - - Storm Sewer

**Traffic impact:** 

**Travel Lanes** 

Roadway & Sidewalk work

#### Lake St to 26th St

- Hennepin Ave is open to traffic.
- Buses have returned to Hennepin
- There will be misc. work in the area during the spring months
- Misc. punchlist work will continue

#### Lake St to 26th St

- Roadway and utility punchlist work and final landscaping will occur in the spring months. This will require periodic short term closures of the bus/parking lane during the day.
- Cross streets will at times be reduced to 1-lane.
- Parking lanes will be closed at certain locations on side streets.
- Business access will remain open during the construction.

• Pedestrian detours will be set up as needed. Greater impacts can be expected at intersections where work is occurring.