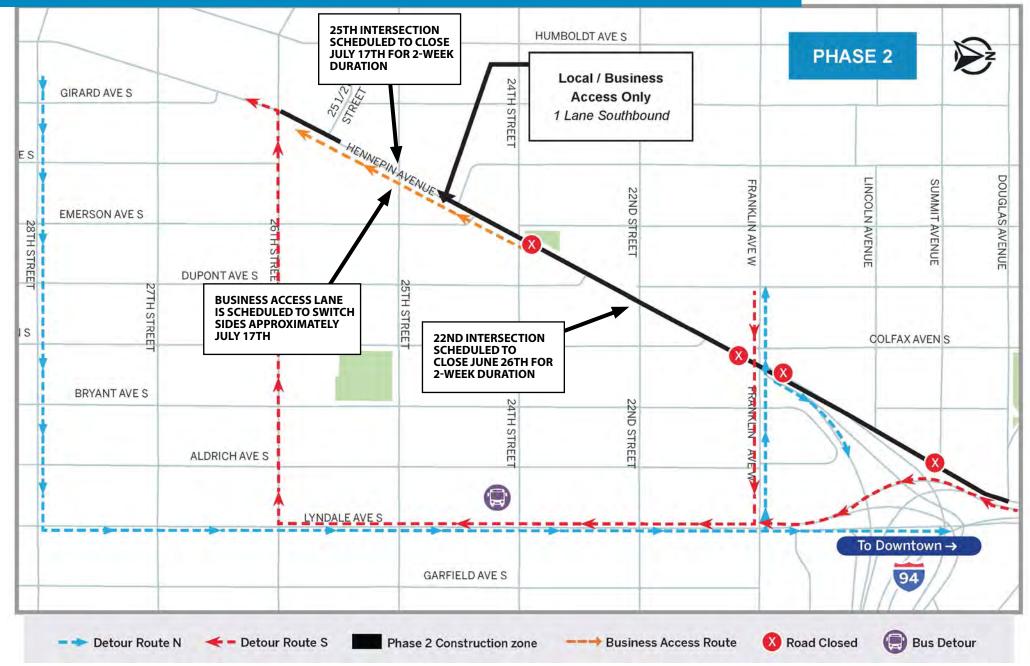

**Detour Routes** June 29 - July 5, 2025

**Business Parking / Access** June 29 - July 5, 2025

**Business Parking / Access** June 29 - July 5, 2025