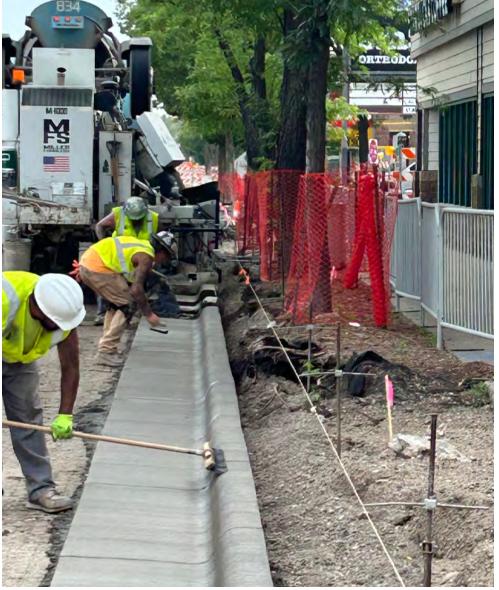

## **In-Progress Images** June 29 - July 5, 2025

# Hennepin Ave S Reconstruction Project

**In-Progress Images** June 29 - July 5, 2025

**In-Progress Images** June 29 - July 5, 2025

**In-Progress Images** June 29 - July 5, 2025

**In-Progress Images** June 29 - July 5, 2025

**In-Progress Images** June 29 - July 5, 2025

### **In-Progress Images** June 29 - July 5, 2025

## Hennepin Ave S Reconstruction Project