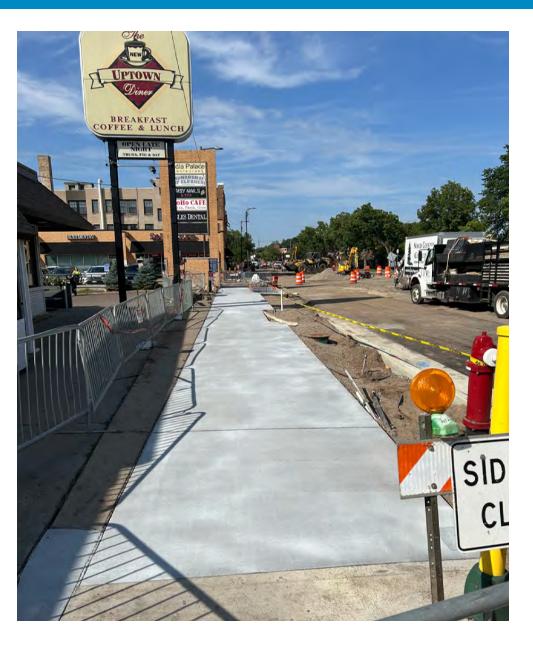

## **In-Progress Images** June 29 - July 5, 2025

# Hennepin Ave S Reconstruction Project

**In-Progress Images** June 29 - July 5, 2025

**In-Progress Images** June 29 - July 5, 2025

**In-Progress Images** June 29 - July 5, 2025

**In-Progress Images** June 29 - July 5, 2025

**In-Progress Images** June 29 - July 5, 2025

### **In-Progress Images** June 29 - July 5, 2025

## Hennepin Ave S Reconstruction Project