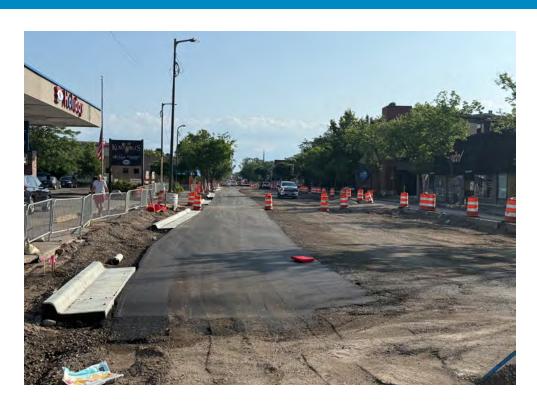

## **In-Progress Images** June 29 - July 5, 2025

# Hennepin Ave S Reconstruction Project

**In-Progress Images** June 29 - July 5, 2025

**In-Progress Images** June 29 - July 5, 2025

**In-Progress Images** June 29 - July 5, 2025

**In-Progress Images** June 29 - July 5, 2025

**In-Progress Images** June 29 - July 5, 2025

### **In-Progress Images** June 29 - July 5, 2025