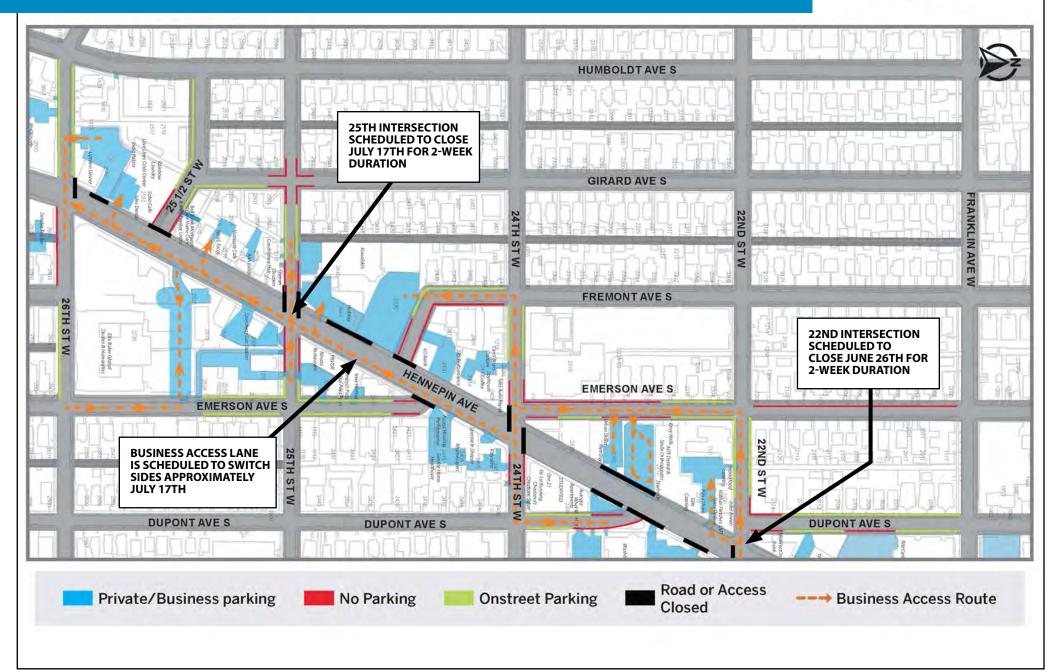

**Detour Routes** June 29 - July 5, 2025

**Business Parking / Access** June 29 - July 5, 2025

**Business Parking / Access** June 29 - July 5, 2025