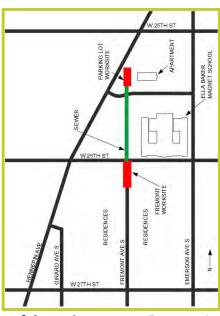

### **Fremont Ave South Sewer Repair**

Dear Resident,

We're reaching out to let you know about a sewer repair project planned for your neighborhood. Work is expected to begin around **July 14, 2025**.

A sanitary sewer pipe under Fremont Avenue South is broken. Fixing it is important to protect public health and keep our sewer system running properly.

### What to Expect

The project will last about **two months** and will affect people living, working, or traveling near **Fremont Avenue South and West 26th Street** close to the Ella Baker Global Studies & Humanities Magnet School. We will do our best to maintain on-street parking as much as possible.

- Construction noise
- Road closures and detours
- Heavy equipment in the area

Map of the project area on Fremont Ave South.

We understand this can be disruptive and truly appreciate your patience while we make these important repairs.