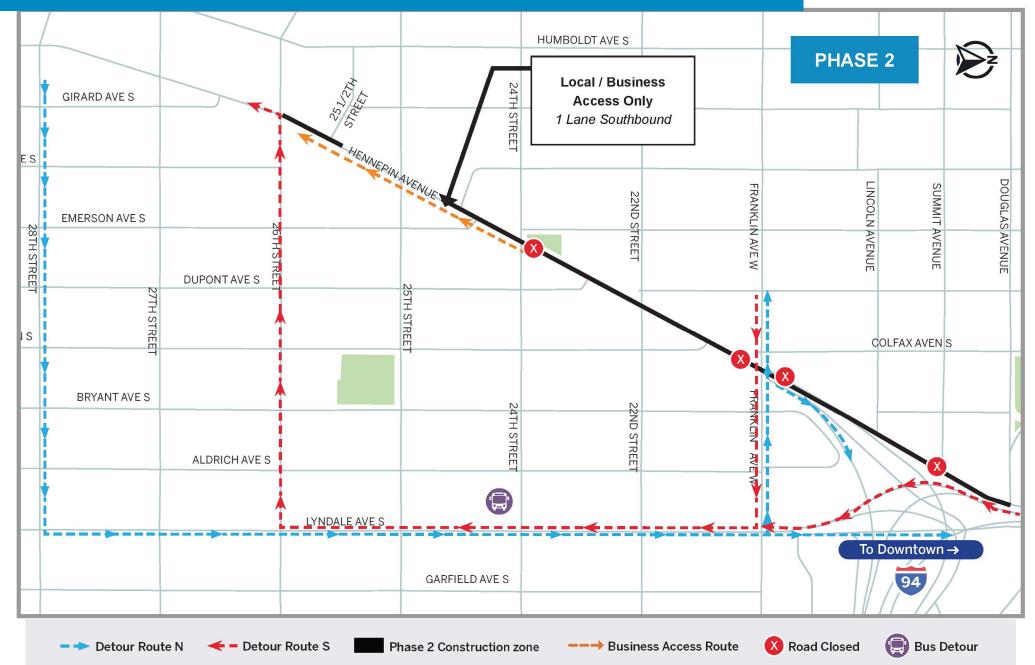

(W Lake St. to Douglas Ave.)

**Detour Routes** May 18 - 24, 2025

(W Lake St. to Douglas Ave.)

Business Parking / Access May 18 - 24, 2025

(W Lake St. to Douglas Ave.)

Business Parking / Access May 18 - 24, 2025