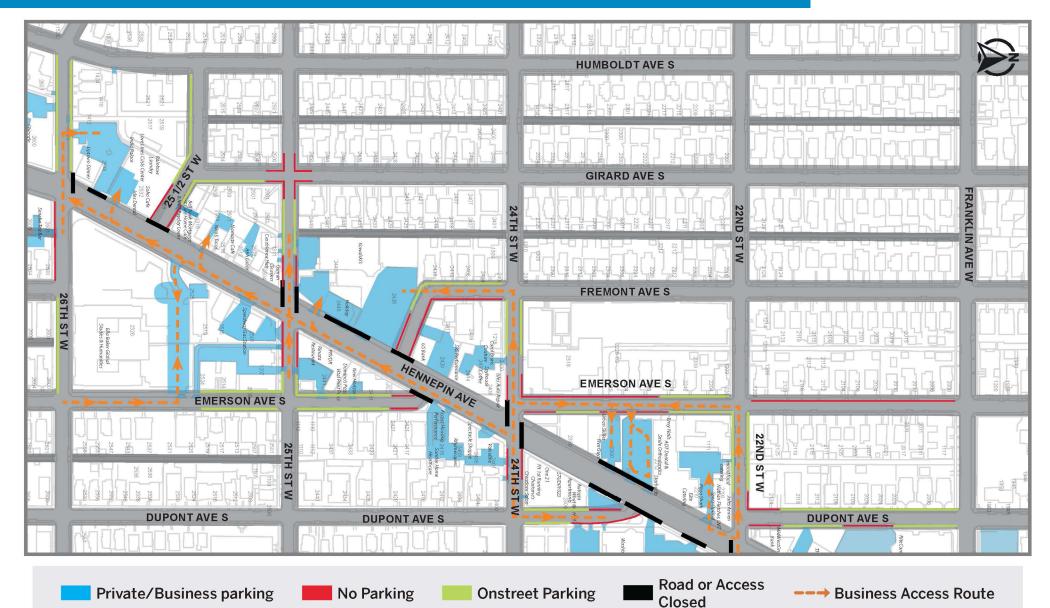

(W Lake St. to Douglas Ave.)

**Detour Routes** May 18 - 24, 2025

(W Lake St. to Douglas Ave.)

Business Parking / Access May 18 - 24, 2025

(W Lake St. to Douglas Ave.)

Business Parking / Access May 18 - 24, 2025