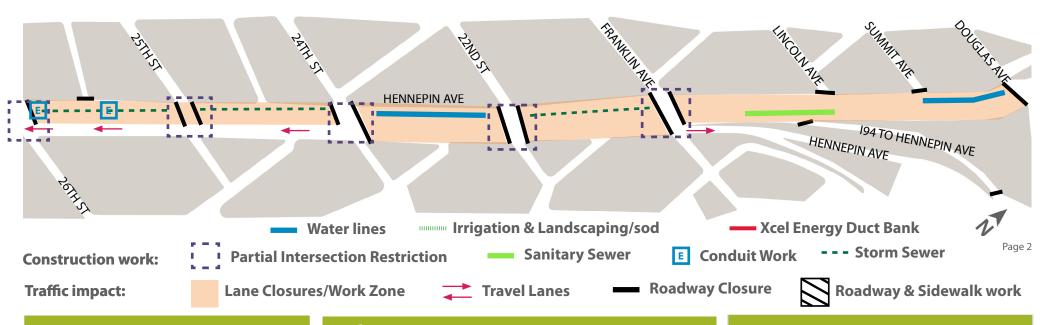

(W 26th St. to Douglas Ave)

Minneapolis City of Lakes

### 26th St to Douglas Ave

• Roadway construction has begun. This work includes removals, sawcutting, grading, storm sewer work and water service

replacement

• Hennepin is closed from Douglas to 24th-Work is being done to replace hydrants, water services, storm sewer and sanitary sewer structure reconstructs.

### 26th St to Douglas Ave

- Roadway & Utility work using heavy equipment will increase noise, vibration, and dust in work areas and sidewalks.
- Cross streets will at times be reduced to 1-lane or closed to traffic.
- Parking lanes will be closed at certain locations on side locations.
- Business access will remain open during the construction.
  Pedestrian detours will be set up as needed. Greater impacts can be expected at intersections where work is occurring.
- Traffic Delays in the area, closures, and detours.