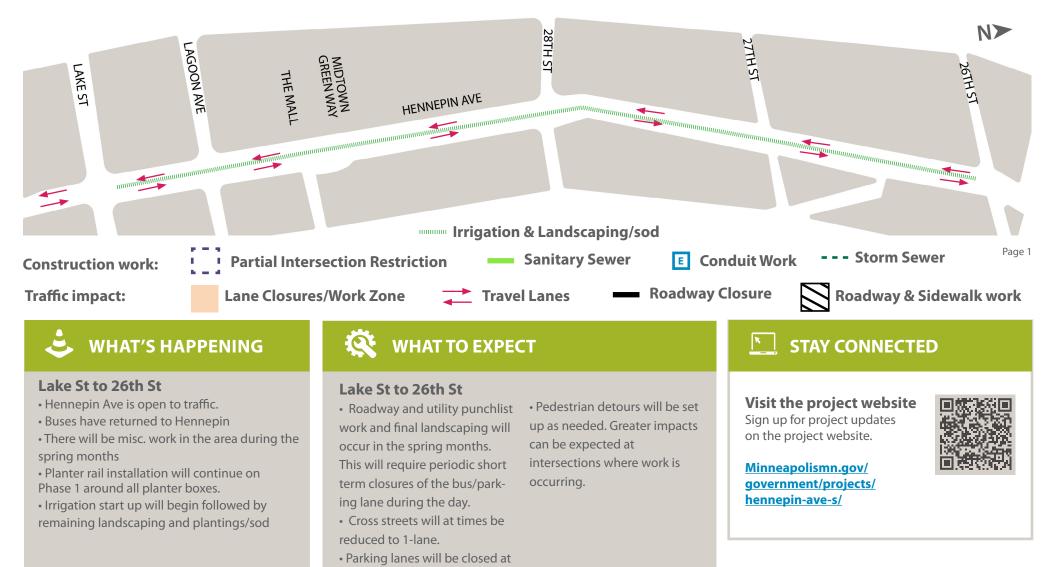

(W Lake St. to 26th St)

May 18 - 24, 2025

certain locations on side streets.

Business access will remain

open during the construction.

**CONTACT US** Adam Hayow, Project Engineer - Public Works S 612-673-2172 @adam.hayow@minneapolismn.gov