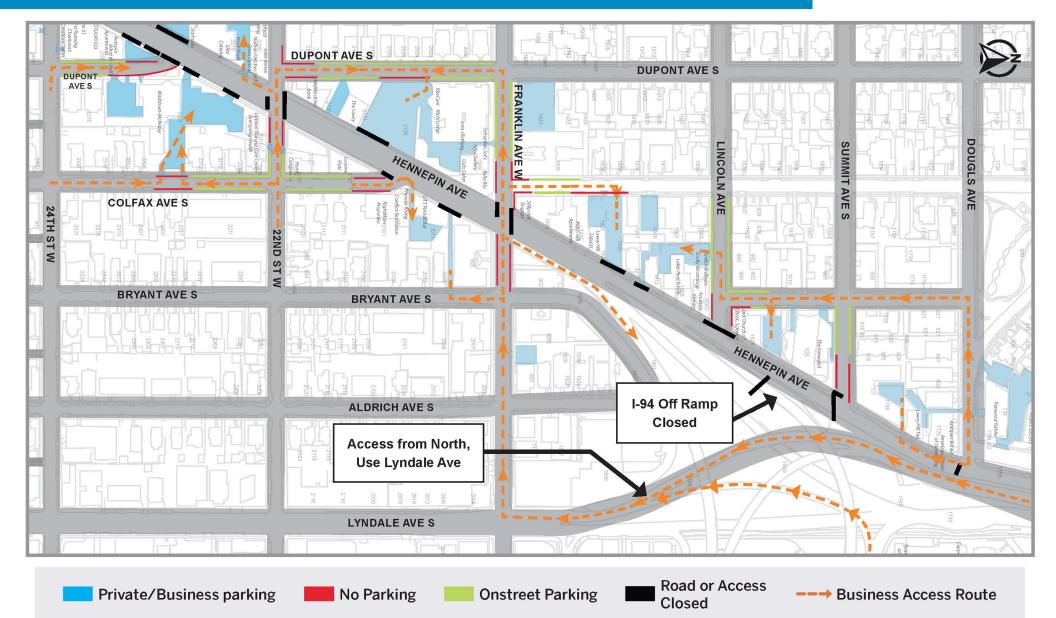

(W Lake St. to Douglas Ave.)

**Detour Routes** May 18 - 24, 2025

(W Lake St. to Douglas Ave.)

Business Parking / Access May 18 - 24, 2025

(W Lake St. to Douglas Ave.)

Business Parking / Access May 18 - 24, 2025