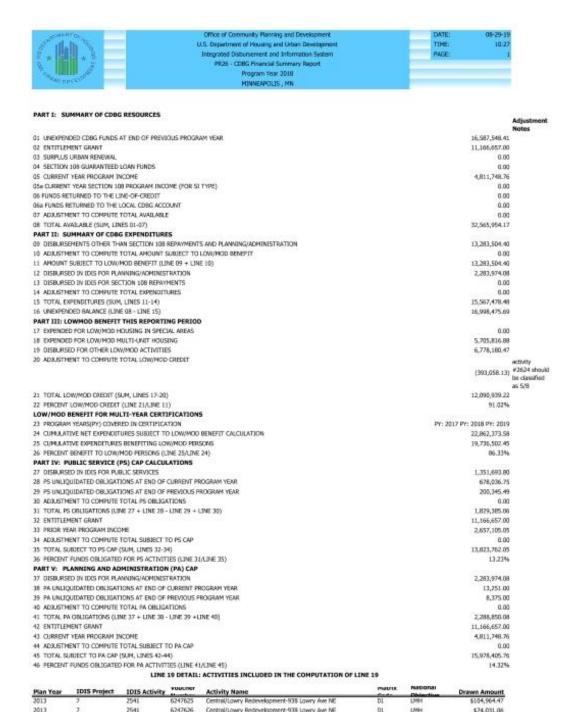

#### Narrative

Resources made available through 2018 grant agreements and receipted program income by Minneapolis as the grantee are shown in the above table as resources made available. It does not include unexpended prior year funding which may result in the amount expended exceeding the available resources amount. The City received \$ 4,811,749 of CDBG program income during PY 2018. All CDBG program income was expended for immediate needs within the program year, and the program-income balance remaining at 5/31/19 is zero. The City is in compliance with 24 CFR 570.504(b)(iii), by not having program income remaining in excess of one twelfth (1/12th) of the most recent grant (1/12th) x \$11,166,657= \$930,555). HOME program income of \$290,946.57 is detailed below in this report. There was no program income received with ESG and the HOPWA program reported \$53,952 in program income recognized by project sponsors and spent within programming.

The City met its CDBG expenditure timeliness target at a draw ratio of 1.33, below the threshold ratio of 1.5.

The City does use CDBG funds to acquire residential parcels to hold for redevelopment as housing or interim uses qualifying as low- and moderate-income benefit (i.e. community garden) until a qualifying redevelopment is realized. In program year 2018, one parcel was acquired.

The HOME and ESG expenditures do not include the following amounts of HOME and ESG grants for 2018 program year expenditures. HOME grant had draws of \$5,2450 and the ESG grant had \$203,176. Those numbers will be credited by HUD to program year 2019 and reported in next year's report.