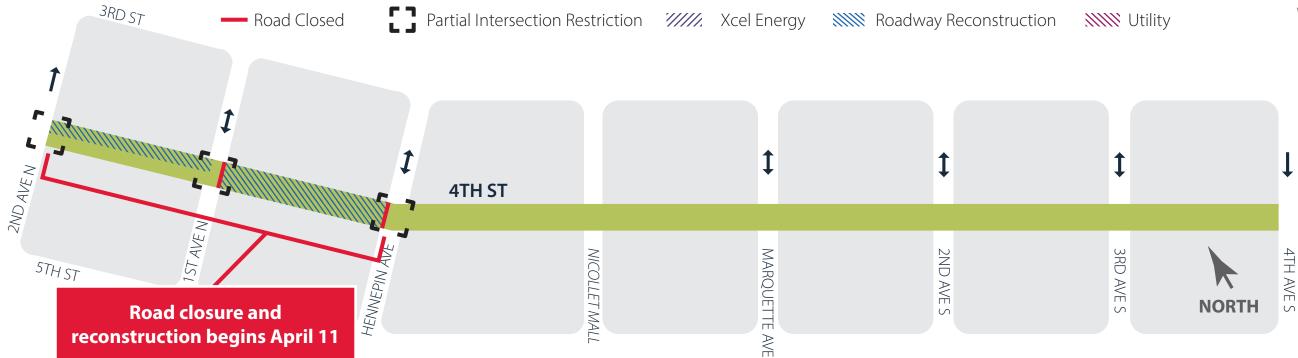

### WHAT IS HAPPENING

Roadway reconstruction work on 4th St. between 2nd Ave. N and Hennepin Ave. is scheduled to begin on Monday, April 11.

- Construction crews will be removing and reconstructing 4th St. between 2nd Ave. N and Hennepin Ave. During reconstruction, the roadway will be closed to all vehicle traffic between 1st Ave. N and Hennepin Ave. Alleyways will not be accessible from 4th St. on this block.
- The roadway between 2nd Ave. N and 1st Ave N will be reconstructed one half at a time, starting with the north half, and will be closed to through traffic. Local access will be maintained.
- Traffic signs are posted. Road closures and detour routes will be in effect starting 5 a.m. on Monday, April 11.

Please note that the construction start date is subject to change due to weather and other unforeseen circumstances.

#### WHAT TO EXPECT

- During roadway construction, 4th St. will be closed to through traffic between 2nd Ave. N and Hennepin Ave. Local access will be maintained from 2nd Ave. N and 1st Ave. N.
- Pedestrian access will be maintained throughout construction. Be aware of your surroundings when walking on the sidewalk and biking in the roadway.
- Expect additional noise, dust, and vibration as crews complete work.