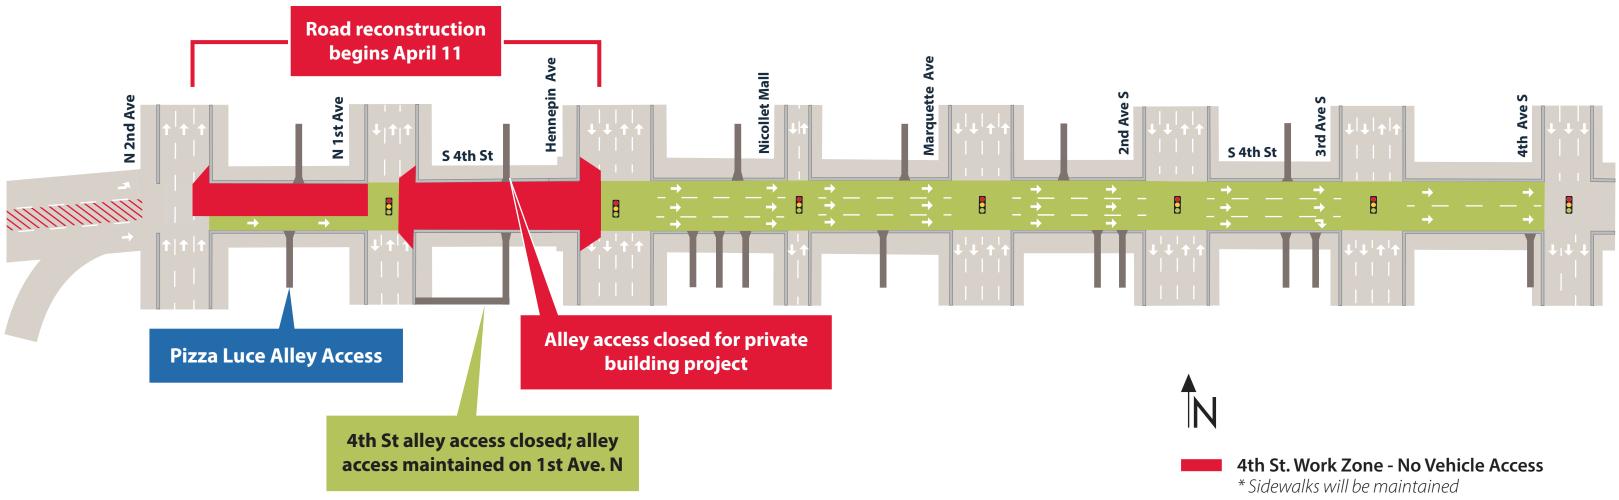

### WHAT IS HAPPENING

Roadway reconstruction work on 4th St. between 2nd Ave. N and Hennepin Ave. is scheduled to begin on Monday, April 11.

- Construction crews will be removing and reconstructing 4th St. between 2nd Ave. N and Hennepin Ave. During reconstruction, the roadway will be closed to all vehicle traffic between 1st Ave. N and Hennepin Ave. Alleyways will not be accessible from 4th St. on this block.
- The roadway between 2nd Ave. N and 1st Ave N will be reconstructed one half at a time, starting with the north half, and will be closed to through traffic. Local access will be maintained.
- Traffic signs are posted. Road closures and detour routes will be in effect starting 5 a.m. on Monday, April 11.

#### WHAT TO EXPECT

- During roadway construction, 4th St. will be closed to through traffic between 2nd Ave. N and Hennepin Ave. Local access will be maintained from 2nd Ave. N and 1st Ave. N.
- Pedestrian access will be maintained throughout construction. Be aware of your surroundings when walking on the sidewalk and biking in the roadway.
- Expect additional noise, dust, and vibration as crews complete work.

## Block-by-Block Work Summary April 11 – April 15

| 4TH STREET BLOCK                | PROJECT RELATED WORK                                | ANTICIPATED PEDESTRIAN RESTRICTION                          |
|---------------------------------|-----------------------------------------------------|-------------------------------------------------------------|
|                                 |                                                     | NOTES                                                       |
| 2nd Ave. N. Intersection        |                                                     | Partial intersection restrictions                           |
| 2nd Ave. N. to 1st Ave. N       | Tree removal, pavement removal and storm sewer work | Partial lane restrictions                                   |
| 1st Ave. N. Intersection        |                                                     | Partial intersection restrictions                           |
| 1st Ave. N. to Hennepin Ave.    | Tree removal, pavement removal and storm sewer work | Road Closed; Local alley access maintained off side streets |
| Hennepin Ave. Intersection      |                                                     | Partial lane restrictions                                   |
| Hennepin Ave. to Nicollet Mall  |                                                     |                                                             |
| Nicollet Mall Intersection      |                                                     |                                                             |
| Nicollet Mall to Marquette Ave. |                                                     |                                                             |
| Marquette Ave. Intersection     |                                                     |                                                             |
| Marquette Ave. to 2nd Ave. S.   |                                                     |                                                             |
| 2nd Ave. S Intersection         |                                                     |                                                             |
| 2nd Ave. S. to 3rd Ave. S.      |                                                     |                                                             |
| <b>3rd Ave. S. Intersection</b> |                                                     |                                                             |
| 3rd Ave. S. to 4th Ave. S.      |                                                     |                                                             |
| 4th Ave. S. Intersection        |                                                     |                                                             |