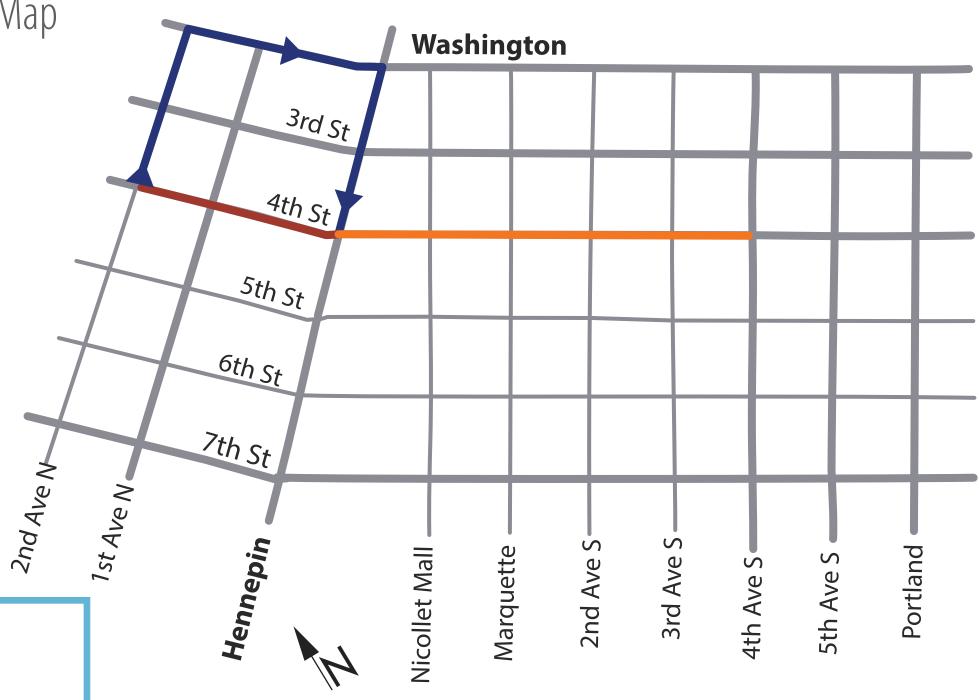

## 4th St. Traffic Detour Map

Phase 2 Work Zone

Phase 2 detour (Spring 2022): Northbound 2nd Ave N to Eastbound Washington Ave to Southbound Hennepin Ave

### WHAT IS HAPPENING

Roadway reconstruction work on 4th St. between 2nd Ave. N and Hennepin Ave. is scheduled to begin on Monday, April 11.

- Construction crews will be removing and reconstructing 4th St. between 2nd Ave. N and Hennepin Ave. During reconstruction, the roadway will be closed to all vehicle traffic between 1st Ave. N and Hennepin Ave. Alleyways will not be accessible from 4th St. on this block.
- The roadway between 2nd Ave. N and 1st Ave N will be reconstructed one half at a time, starting with the north half, and will be closed to through traffic. Local access will be maintained.
- Traffic signs are posted. Road closures and detour routes will be in effect starting 5 a.m. on Monday, April 11.