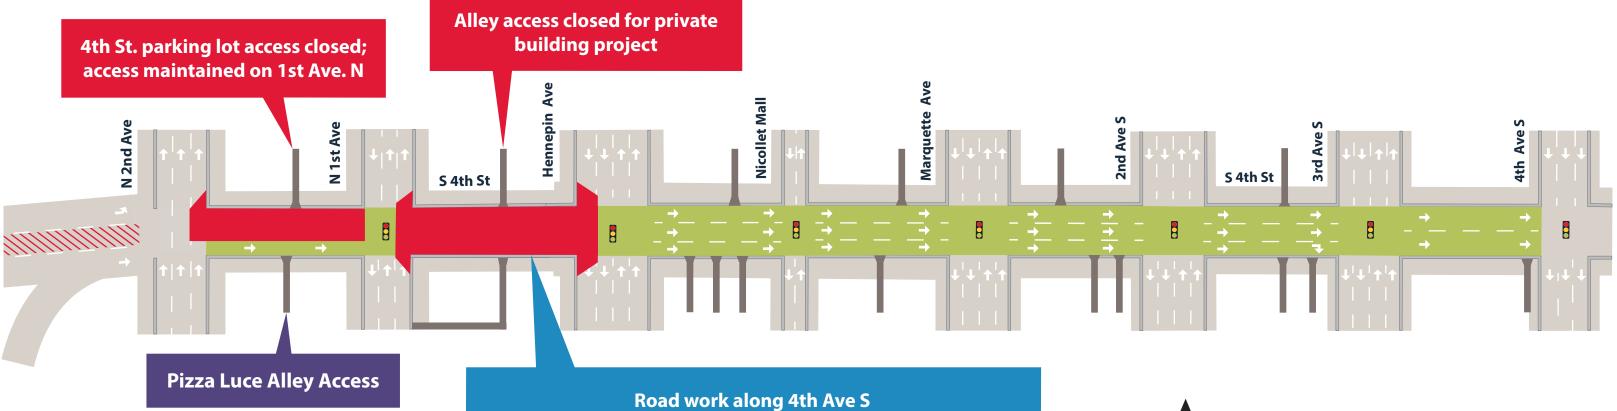

## Block-by-Block Work Summary April 18 – April 22

| 4TH STREET BLOCK                | PROJECT RELATED WORK                                | ANTICIPATED PEDESTRIAN RESTRICTION                          |
|---------------------------------|-----------------------------------------------------|-------------------------------------------------------------|
|                                 |                                                     | NOTES                                                       |
| 2nd Ave. N. Intersection        |                                                     | Partial intersection restrictions                           |
| 2nd Ave. N. to 1st Ave. N       | Tree removal, pavement removal and storm sewer work | Partial lane restrictions                                   |
| 1st Ave. N. Intersection        | Cement work for curbs and gutters                   | Partial intersection restrictions                           |
| 1st Ave. N. to Hennepin Ave.    | Tree removal, pavement removal and storm sewer work | Road Closed; Local alley access maintained off side streets |
| Hennepin Ave. Intersection      |                                                     | Partial lane restrictions                                   |
| Hennepin Ave. to Nicollet Mall  |                                                     |                                                             |
| Nicollet Mall Intersection      |                                                     |                                                             |
| Nicollet Mall to Marquette Ave. |                                                     |                                                             |
| Marquette Ave. Intersection     |                                                     |                                                             |
| Marquette Ave. to 2nd Ave. S.   |                                                     |                                                             |
| 2nd Ave. S Intersection         |                                                     |                                                             |
| 2nd Ave. S. to 3rd Ave. S.      |                                                     |                                                             |
| 3rd Ave. S. Intersection        |                                                     |                                                             |
| 3rd Ave. S. to 4th Ave. S.      |                                                     |                                                             |
| 4th Ave. S. Intersection        |                                                     |                                                             |

### WHAT IS HAPPENING

Roadway reconstruction work on 4th St. between 2nd Ave. N and Hennepin Ave. began this week.

- Construction crews have begun removing pavement and reconstructing 4th St. between 2nd Ave. N and Hennepin Ave. During reconstruction, the roadway will be closed to all vehicle traffic between 1st Ave. N and Hennepin Ave. Alleyways will not be accessible from 4th St. on this block.
- The roadway between 2nd Ave. N and 1st Ave. N will be reconstructed one half at a time, starting with the north half, and will be closed to through traffic. Local access will be maintained.
- Concrete curb and gutter construction is planned for the 1st Ave N. intersection.
- 4th St. parking lot access between 2nd Ave N. and 1st Ave N. will be closed beginning Monday, April 18. Access to the parking lot will be maintained off 1st Ave. N.
- Traffic signs are posted. Road closures and detour routes are currently in effect for the area.
- Xcel Energy will be conducting utility work on 4th St. in front of Minneapolis City Hall between May 2 and May 6.

### WHAT TO EXPECT

- During roadway construction, 4th St. will be closed to through traffic between 2nd Ave. N and Hennepin Ave. Local access will be maintained from 2nd Ave. N and 1st Ave. N.
- · Pedestrian access will be maintained throughout construction. Be aware of your surroundings when walking on the sidewalk and biking in the roadway.
- Expect additional noise, dust, and vibration as crews complete work.