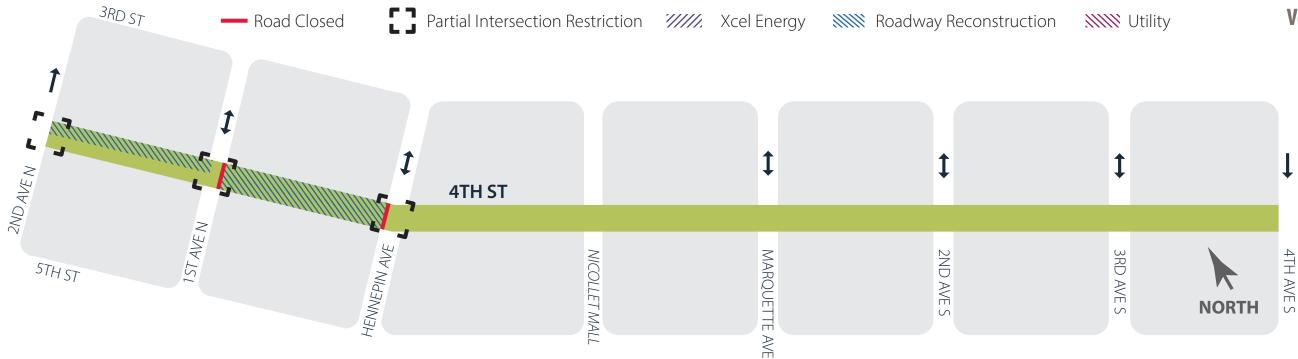

## 4th St. Local Access Map – 4th St. from 2nd Ave. N. to 4th Ave. S.

Pavement removal near the 2nd Ave. N intersection

Road restriction at the 1st St. N intersection looking east

## Ν

**4th St. Work Zone - No Vehicle Access** \* Sidewalks will be maintained

4th St. Vehicle Access

4th St. Driveway/Alley Access

I-94 Ramp Lane closure

Map not to scale

### WHAT IS HAPPENING

Roadway reconstruction work on 4th St. between 2nd Ave. N and Hennepin Ave. began this week.

- Construction crews have begun removing pavement and reconstructing 4th St. between 2nd Ave. N and Hennepin Ave. During reconstruction, the roadway will be closed to all vehicle traffic between 1st Ave. N and Hennepin Ave. Alleyways will not be accessible from 4th St. on this block.
- The roadway between 2nd Ave. N and 1st Ave. N will be reconstructed one half at a time, starting with the north half, and will be closed to through traffic. Local access will be maintained.
- Concrete curb and gutter construction is planned for the 1st Ave N. intersection.
- 4th St. parking lot access between 2nd Ave N. and 1st Ave N. will be closed beginning Monday, April 18. Access to the parking lot will be maintained off 1st Ave. N.
- Traffic signs are posted. Road closures and detour routes are currently in effect for the area.
- Xcel Energy will be conducting utility work on 4th St. in front of Minneapolis City Hall between May 2 and May 6.

### WHAT TO EXPECT

- During roadway construction, 4th St. will be closed to through traffic between 2nd Ave. N and Hennepin Ave. Local access will be maintained from 2nd Ave. N and 1st Ave. N.
- · Pedestrian access will be maintained throughout construction. Be aware of your surroundings when walking on the sidewalk and biking in the roadway.
- Expect additional noise, dust, and vibration as crews complete work.