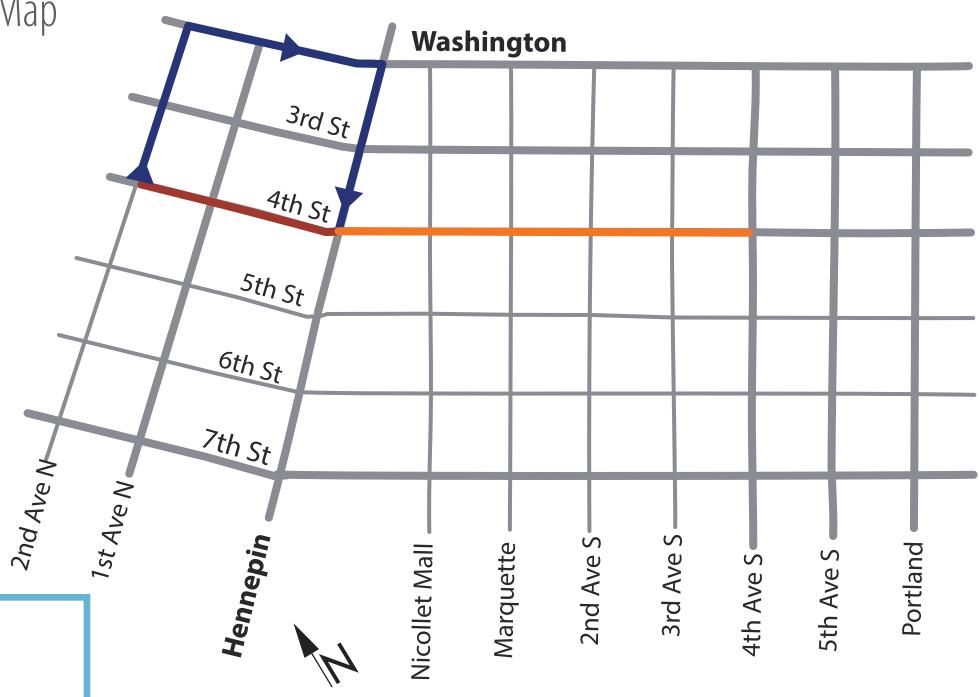

## 4th St. Traffic Detour Map

Phase 1 Work Zone

Phase 2 Work Zone

Phase 2 detour (Spring 2022): Northbound 2nd Ave N to Eastbound Washington Ave to Southbound Hennepin Ave