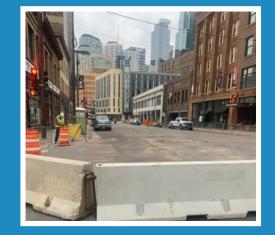

## 4th St. Local Access Map – 4th St. from 2nd Ave. N. to 4th Ave. S.

Pavement removal near the 2nd Ave. N intersection

Road restriction at the 1st St. N intersection looking east