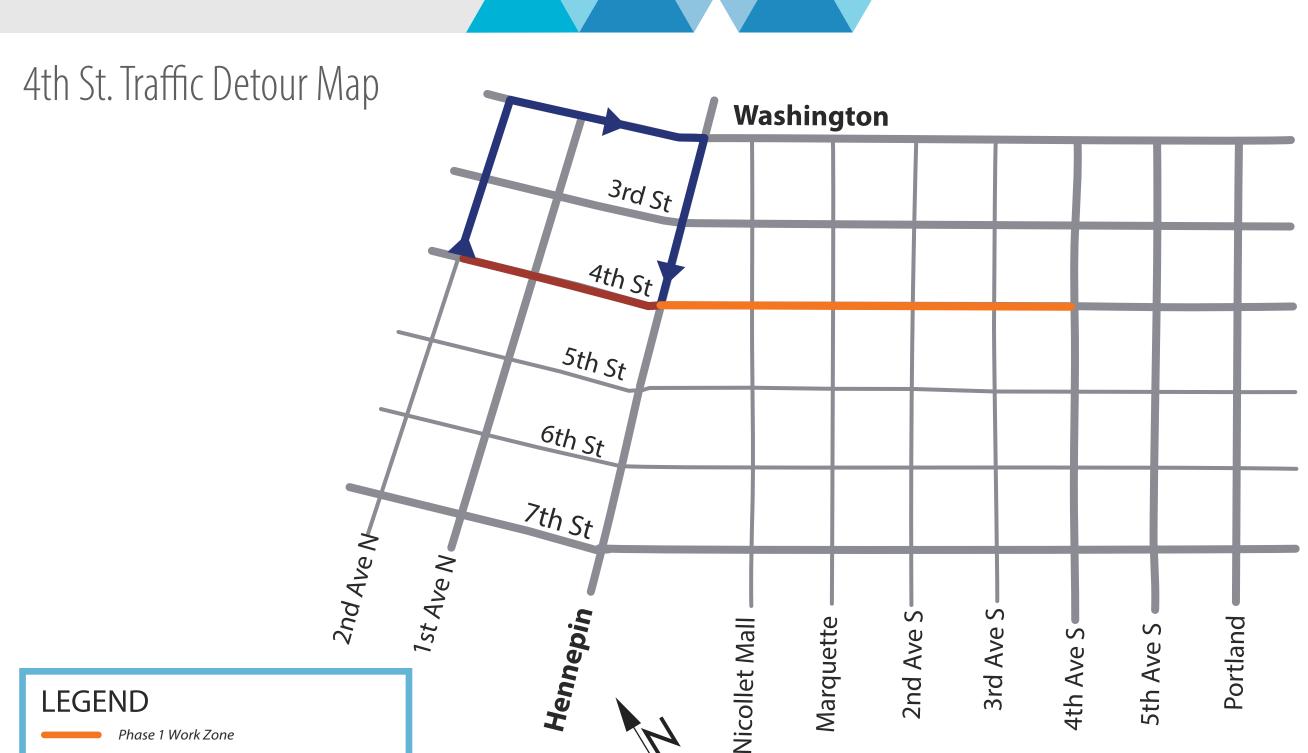

#### WHAT IS HAPPENING

Roadway reconstruction continues on 4th St. between 2nd Ave. N and Hennepin Ave. Fourth St. is currently closed to vehicle traffic between 1st Ave. N and Hennepin Ave. Local access is being maintained between 2nd Ave. N and 1st Ave. N.

#### **WHAT TO EXPECT**

- During roadway construction, 4th St. will be closed to through traffic between 2nd Ave. N and Hennepin Ave. Local access will be maintained from 2nd Ave. N to 1st Ave. N.
- Pedestrian access will be maintained throughout construction. Be aware of your surroundings when walking or biking near the construction zone.
- Expect additional noise, dust, and vibration as crews complete work.