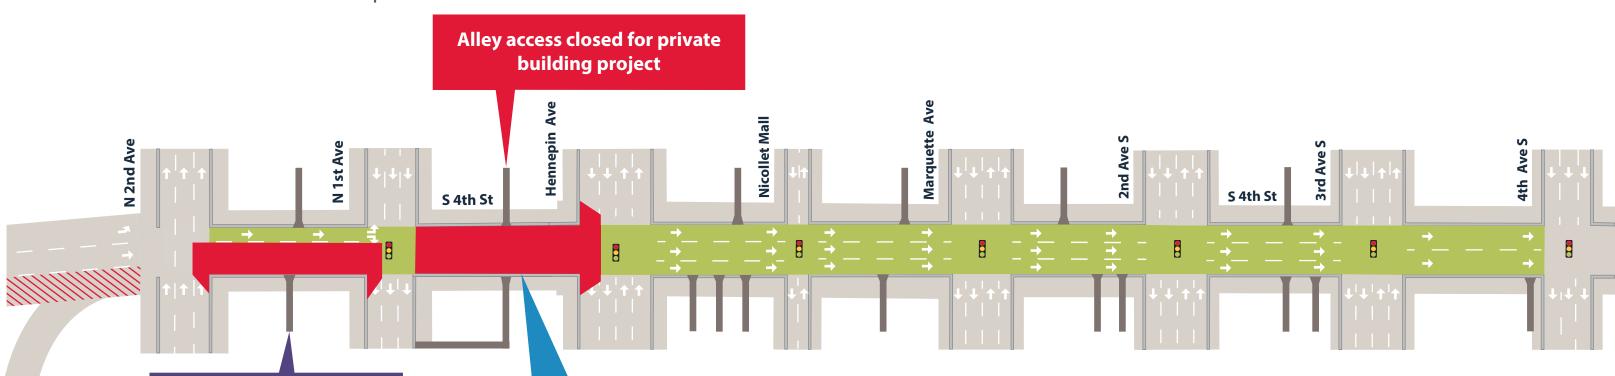

#### **Email the project team:**

info@4thstmpls.com

Contact the project hotline with questions, comments or concerns:

(612) 412-9774

4th St. Local Access Map – 4th St. from 2nd Ave. N. to 4th Ave. S.

1st Ave. N intersection

Pizza Luce Alley Access

building on 4th Street