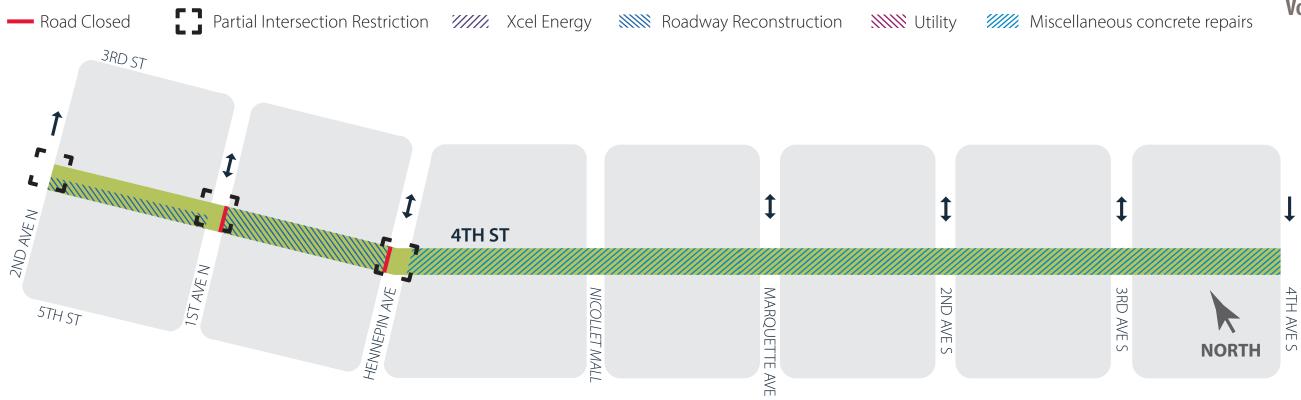

#### WHAT IS HAPPENING

Roadway reconstruction continues on 4th St. between 2nd Ave. N and Hennepin Ave. Fourth St. is currently closed to vehicle traffic between 1st Ave. N and Hennepin Ave. Local access is being maintained between 2nd Ave. N and 1st Ave. N.

#### **WHAT TO EXPECT**

- During roadway construction, 4th St. will be closed to through traffic between 2nd Ave. N and Hennepin Ave. Local access will be maintained from 2nd Ave. N to 1st Ave. N.
- Pedestrian access will be maintained throughout construction. Be aware of your surroundings when walking or biking near the construction zone.
- Expect additional noise, dust, and vibration as crews complete work.

# Block-by-Block Work Summary

June 20 – June 24

| 4TH STREET BLOCK             | PROJECT RELATED WORK                                    | ANTICIPATED PEDESTRIAN RESTRICTION                          |
|------------------------------|---------------------------------------------------------|-------------------------------------------------------------|
|                              |                                                         | NOTES                                                       |
| 2nd Ave. N. Intersection     |                                                         | Partial intersection restrictions                           |
| 2nd Ave. N. to 1st Ave. N    | Sidewalk paving and excavation begins for planter beds. | Partial lane restrictions                                   |
| 1st Ave. N Intersection      | Roadway paving.                                         | Partial intersection restrictions                           |
| 1st Ave. N. to Hennepin Ave. | Sidewalk paving and excavation begins for planter beds. | Road Closed; Local alley access maintained off side streets |
| Hennepin Ave. Intersection   |                                                         | Partial intersection restrictions                           |
| Hennepin Ave. to 4th Ave. S  | Miscellaneous concrete repairs.                         | Partial lane closures                                       |