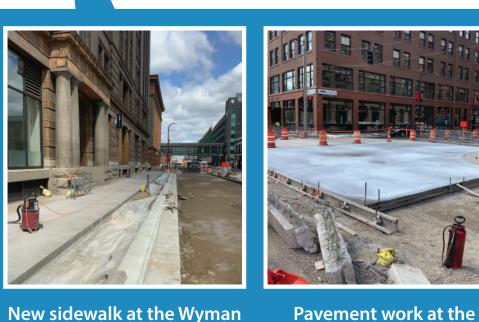

- Crews continue roadway repaving and sidewalk work between 2nd Ave. N and 1st Ave. N.
- Next week, crews will begin excavation for planter beds between 2nd Ave. N and Hennepin Ave.

Please note that the construction schedules are subject to change due to weather and other unforeseen circumstances

Pizza Luce Alley Access

building on 4th Street