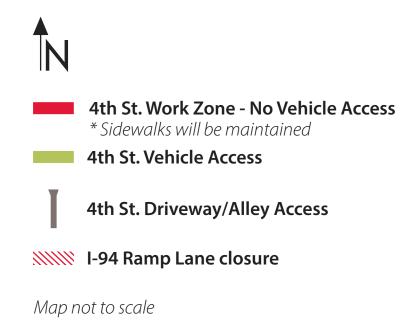

#### **Email the project team:**

info@4thstmpls.com

Contact the project hotline with questions, comments or concerns:

(612) 412-9774

4th St. Local Access Map – 4th St. from 2nd Ave. N. to 4th Ave. S.

1st Ave. N intersection

Pizza Luce Alley Access

building on 4th Street