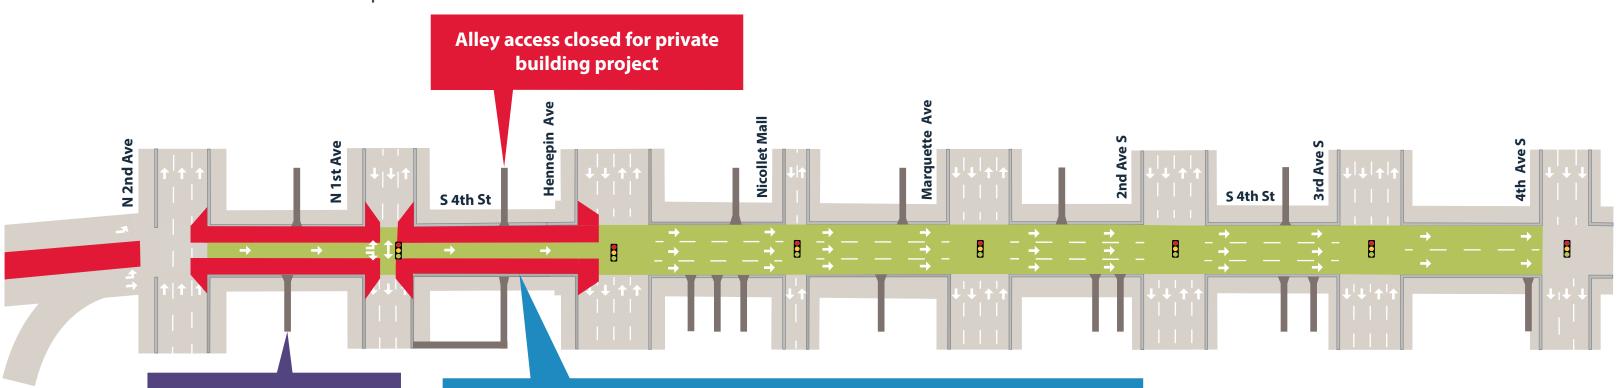

### WHAT IS HAPPENING

Roadway reconstruction continues on 4th St. between 2nd Ave. N and Hennepin Ave. Local access is maintained between 2nd Ave. N and Hennepin Ave.

- Paving of all roadways, sidewalks, and trails has been completed on the project corridor.
- Crews continue electrical work and lane striping on 4th St. between 2nd Ave. N and Hennepin Ave.
- Landscaping work continues as crews plant trees and rain garden beds.

### **WHAT TO EXPECT**

- During roadway construction, 4th St. will be closed to through traffic between 2nd Ave.
  N and Hennepin Ave. Local access will be maintained from 2nd Ave. N to 1st Ave. N.
- Pedestrian access will be maintained throughout construction. Be aware of your surroundings when walking or biking near the construction zone.
- Expect additional noise, dust, and vibration as crews complete work.

#### **Email the project team:**

info@4thstmpls.com

Contact the project hotline with questions, comments or concerns:

(612) 412-9774

4th St. Local Access Map – 4th St. from 2nd Ave. N. to 4th Ave. S.

Pizza Luce Alley Access