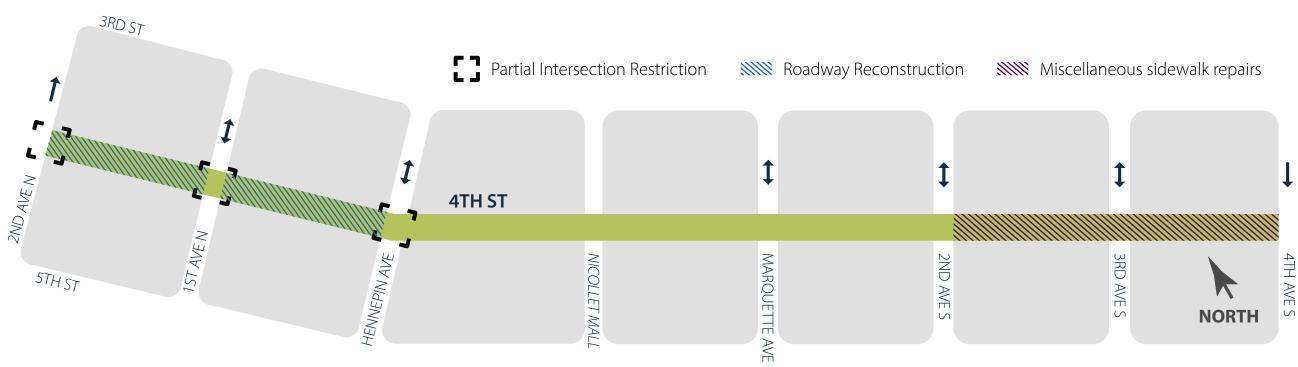

### WHAT IS HAPPENING

Roadway reconstruction continues on 4th St. between 2nd Ave. N and Hennepin Ave. Local access is maintained between 2nd Ave. N and Hennepin Ave.

- Paving of all roadways, sidewalks, and trails has been completed on the project corridor.
- Crews continue electrical work and lane striping on 4th St. between 2nd Ave. N and Hennepin Ave.
- Landscaping work continues as crews plant trees and rain garden beds.

### **WHAT TO EXPECT**

- During roadway construction, 4th St. will be closed to through traffic between 2nd Ave.
  N and Hennepin Ave. Local access will be maintained from 2nd Ave. N to 1st Ave. N.
- Pedestrian access will be maintained throughout construction. Be aware of your surroundings when walking or biking near the construction zone.
- Expect additional noise, dust, and vibration as crews complete work.

# Block-by-Block Work Summary

July 18 – July 22

| 4TH STREET BLOCK             | PROJECT RELATED WORK                            | ANTICIPATED PEDESTRIAN RESTRICTION |
|------------------------------|-------------------------------------------------|------------------------------------|
|                              |                                                 | NOTES                              |
| 2nd Ave. N. Intersection     | Street lighting and signal wiring.              | Partial intersection restrictions  |
| 2nd Ave. N. to 1st Ave. N    | Electrical work, tree and rain garden planting. | Partial lane restrictions          |
| 1st Ave. N Intersection      | Street lighting and signal wiring.              | Partial intersection restrictions  |
| 1st Ave. N. to Hennepin Ave. | Electrical work, tree and rain garden planting. | Partial lane restrictions          |
| Hennepin Ave. Intersection   | Street lighting and signal wiring.              | Partial intersection restrictions  |