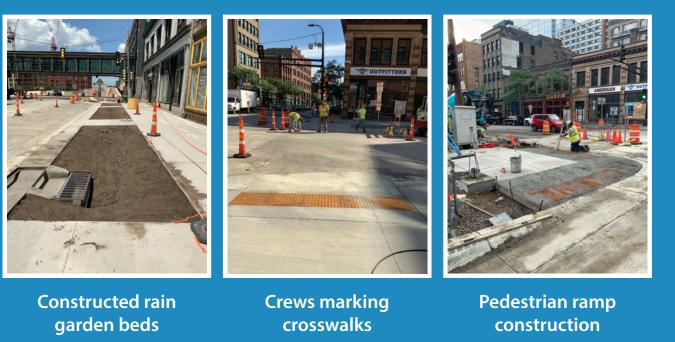

### WHAT IS HAPPENING

Roadway reconstruction continues on 4th St. between 2nd Ave. N and Hennepin Ave. Local access is maintained between 2nd Ave. N and Hennepin Ave.

- Paving of all roadways, sidewalks, and trails has been completed on the project corridor.
- Crews continue electrical work and lane striping on 4th St. between 2nd Ave. N and Hennepin Ave.
- Landscaping work continues as crews plant trees and rain garden beds.