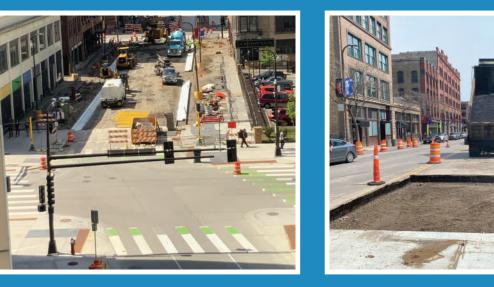

#### WHAT IS HAPPENING

Roadway reconstruction continues on 4th St. between 2nd Ave. N and Hennepin Ave. Fourth St. is currently closed to vehicle traffic between 1st Ave. N and Hennepin Ave. Local access is being maintained between 2nd Ave. N and 1st Ave. N.

- Crews have completed reconstruction of the north half of the roadway between 2nd Ave. N and 1st Ave. N. Local access will now be switched to the north side of the roadway as crews begin pavement removal and curb and gutter work on the south half of the road.
- Roadway paving between 1st Ave N. and Hennepin Ave. is being completed, with bike paths and sidewalk construction beginning at the end of the week.
- Crews are completing utility and hydrant work at the 1st Ave. N intersection.

Roadway reconstruction near the Hennepin Ave. intersection.