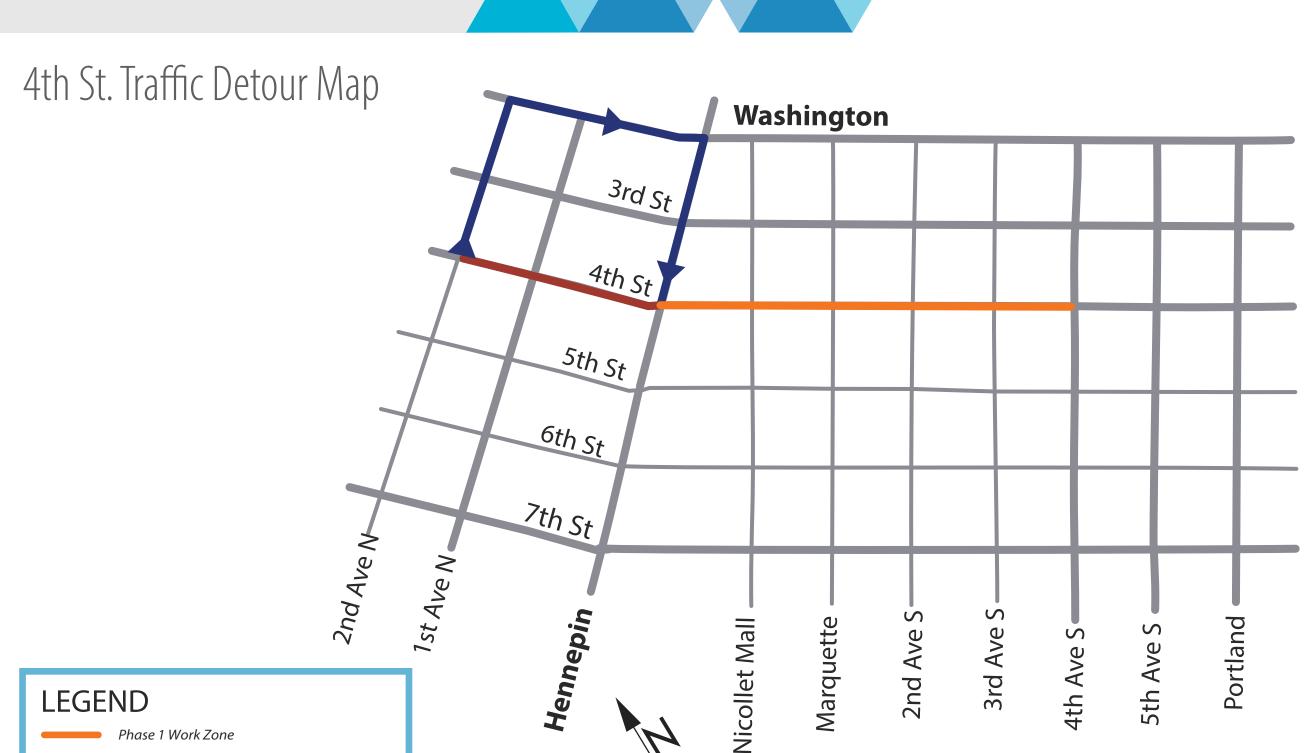

#### WHAT IS HAPPENING

Roadway reconstruction continues on 4th St. between 2nd Ave. N and Hennepin Ave. Fourth St. is currently closed to vehicle traffic between 1st Ave. N and Hennepin Ave. Local access is being maintained between 2nd Ave. N and 1st Ave. N.

## **WHAT TO EXPECT**

- During roadway construction, 4th St. will be closed to through traffic between 2nd Ave.
   N and Hennepin Ave. Local access will be maintained from 2nd Ave. N to 1st Ave. N.
- Pedestrian access will be maintained throughout construction. Be aware of your surroundings when walking or biking near the construction zone.
- Expect additional noise, dust, and vibration as crews complete work.

# Block-by-Block Work Summary

May 23— May 27

| 4TH STREET BLOCK             | PROJECT RELATED WORK                                                                                                                                                                                                           | ANTICIPATED PEDESTRIAN RESTRICTION                          |
|------------------------------|--------------------------------------------------------------------------------------------------------------------------------------------------------------------------------------------------------------------------------|-------------------------------------------------------------|
|                              |                                                                                                                                                                                                                                | NOTES                                                       |
| 2nd Ave. N. Intersection     |                                                                                                                                                                                                                                | Partial intersection restrictions                           |
| 2nd Ave. N. to 1st Ave. N    | North side of road open to local traffic only. Removal of existing pavement on south side of road, storm sewer and hydrant construction, preparing the south side of the roadway for concrete pavement, pouring concrete curb. | Partial lane restrictions                                   |
| 1st Ave. N Intersection      | Hydrant work and preparations for upcoming curb and gutter work.                                                                                                                                                               | Partial lane restrictions                                   |
| 1st Ave. N. to Hennepin Ave. | Repavement of roadway and reconstruction of sidewalk and bike paths.                                                                                                                                                           | Road Closed; Local alley access maintained off side streets |
| Hennepin Ave. Intersection   |                                                                                                                                                                                                                                | Partial lane restrictions                                   |