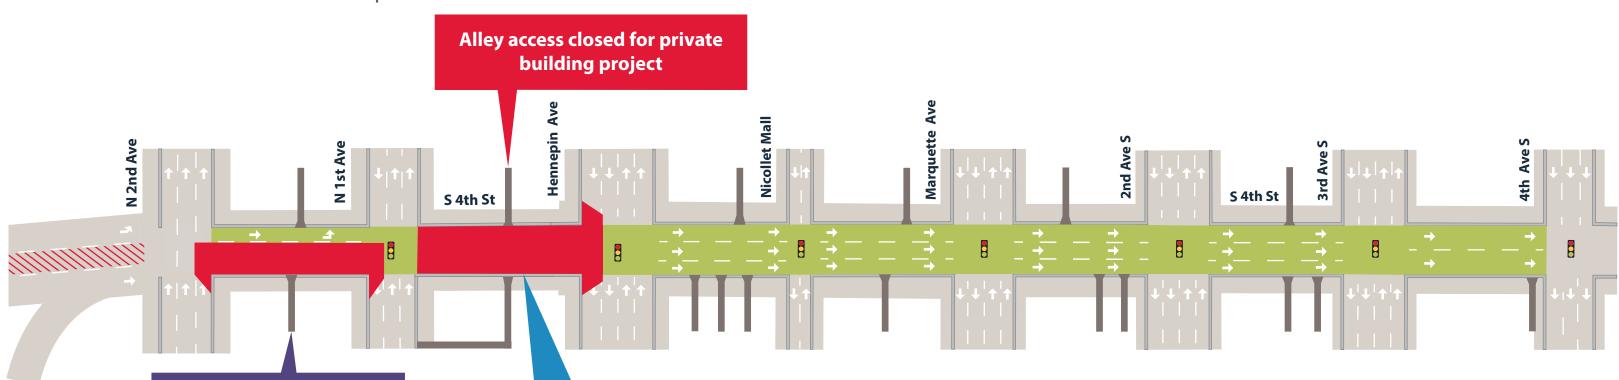

#### WHAT IS HAPPENING

Roadway reconstruction continues on 4th St. between 2nd Ave. N and Hennepin Ave. Fourth St. is currently closed to vehicle traffic between 1st Ave. N and Hennepin Ave. Local access is being maintained between 2nd Ave. N and 1st Ave. N.

- Crews have completed reconstruction of the north half of the roadway between 2nd Ave. N and 1st Ave. N. Local access will now be switched to the north side of the roadway as crews begin pavement removal and curb and gutter work on the south half of the road.
- Roadway paving between 1st Ave N. and Hennepin Ave. is being completed, with bike paths and sidewalk construction beginning at the end of the week.
- Crews are completing utility and hydrant work at the 1st Ave. N intersection.

## **WHAT TO EXPECT**

- During roadway construction, 4th St. will be closed to through traffic between 2nd Ave.
   N and Hennepin Ave. Local access will be maintained from 2nd Ave. N to 1st Ave. N.
- Pedestrian access will be maintained throughout construction. Be aware of your surroundings when walking or biking near the construction zone.
- Expect additional noise, dust, and vibration as crews complete work.

#### **Email the project team:**

info@4thstmpls.com

Contact the project hotline with questions, comments or concerns:

(612) 412-9774

4th St. Local Access Map – 4th St. from 2nd Ave. N. to 4th Ave. S.

Pizza Luce Alley Access

# Block-by-Block Work Summary

May 23— May 27

| 4TH STREET BLOCK             | PROJECT RELATED WORK                                                                                                                                                                                                           | ANTICIPATED PEDESTRIAN RESTRICTION                          |
|------------------------------|--------------------------------------------------------------------------------------------------------------------------------------------------------------------------------------------------------------------------------|-------------------------------------------------------------|
|                              |                                                                                                                                                                                                                                | NOTES                                                       |
| 2nd Ave. N. Intersection     |                                                                                                                                                                                                                                | Partial intersection restrictions                           |
| 2nd Ave. N. to 1st Ave. N    | North side of road open to local traffic only. Removal of existing pavement on south side of road, storm sewer and hydrant construction, preparing the south side of the roadway for concrete pavement, pouring concrete curb. | Partial lane restrictions                                   |
| 1st Ave. N Intersection      | Hydrant work and preparations for upcoming curb and gutter work.                                                                                                                                                               | Partial lane restrictions                                   |
| 1st Ave. N. to Hennepin Ave. | Repavement of roadway and reconstruction of sidewalk and bike paths.                                                                                                                                                           | Road Closed; Local alley access maintained off side streets |
| Hennepin Ave. Intersection   |                                                                                                                                                                                                                                | Partial lane restrictions                                   |