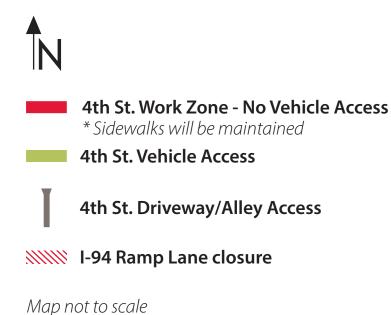

#### WHAT IS HAPPENING

Roadway reconstruction continues on 4th St. between 2nd Ave. N and Hennepin Ave. Fourth St. is currently closed to vehicle traffic between 1st Ave. N and Hennepin Ave. Local access is being maintained between 2nd Ave. N and 1st Ave. N.

## **WHAT TO EXPECT**

- During roadway construction, 4th St. will be closed to through traffic between 2nd Ave.
   N and Hennepin Ave. Local access will be maintained from 2nd Ave. N to 1st Ave. N.
- Pedestrian access will be maintained throughout construction. Be aware of your surroundings when walking or biking near the construction zone.
- Expect additional noise, dust, and vibration as crews complete work.

#### **Email the project team:**

info@4thstmpls.com

Contact the project hotline with questions, comments or concerns:

(612) 412-9774

4th St. Local Access Map – 4th St. from 2nd Ave. N. to 4th Ave. S.

Pizza Luce Alley Access