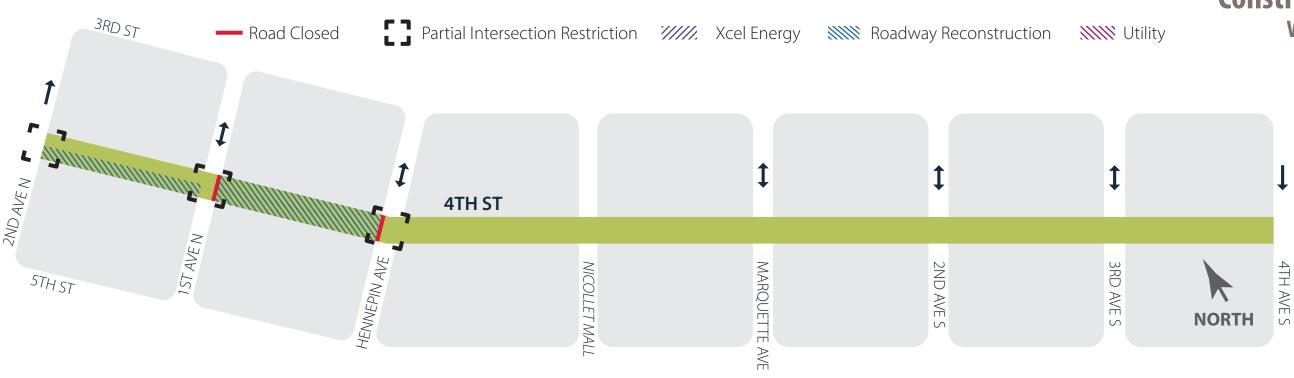

#### WHAT IS HAPPENING

Roadway reconstruction continues on 4th St. between 2nd Ave. N and Hennepin Ave. Fourth St. is currently closed to vehicle traffic between 1st Ave. N and Hennepin Ave. Local access is being maintained between 2nd Ave. N and 1st Ave. N.

- Crews have completed reconstruction of the north half of the roadway between 2nd Ave. N and 1st Ave. N. Local access will now be switched to the north side of the roadway as crews begin pavement removal and curb and gutter work on the south half of the road.
- Roadway paving between 1st Ave N. and Hennepin Ave. is being completed, with bike paths and sidewalk construction beginning at the end of the week.
- Crews are completing utility and hydrant work at the 1st Ave. N intersection.

## **WHAT TO EXPECT**

- During roadway construction, 4th St. will be closed to through traffic between 2nd Ave.
   N and Hennepin Ave. Local access will be maintained from 2nd Ave. N to 1st Ave. N.
- Pedestrian access will be maintained throughout construction. Be aware of your surroundings when walking or biking near the construction zone.
- Expect additional noise, dust, and vibration as crews complete work.

# Block-by-Block Work Summary

May 23— May 27

| 4TH STREET BLOCK             | PROJECT RELATED WORK                                                                                                                                                                                                           | ANTICIPATED PEDESTRIAN RESTRICTION                          |
|------------------------------|--------------------------------------------------------------------------------------------------------------------------------------------------------------------------------------------------------------------------------|-------------------------------------------------------------|
|                              |                                                                                                                                                                                                                                | NOTES                                                       |
| 2nd Ave. N. Intersection     |                                                                                                                                                                                                                                | Partial intersection restrictions                           |
| 2nd Ave. N. to 1st Ave. N    | North side of road open to local traffic only. Removal of existing pavement on south side of road, storm sewer and hydrant construction, preparing the south side of the roadway for concrete pavement, pouring concrete curb. | Partial lane restrictions                                   |
| 1st Ave. N Intersection      | Hydrant work and preparations for upcoming curb and gutter work.                                                                                                                                                               | Partial lane restrictions                                   |
| 1st Ave. N. to Hennepin Ave. | Repavement of roadway and reconstruction of sidewalk and bike paths.                                                                                                                                                           | Road Closed; Local alley access maintained off side streets |
| Hennepin Ave. Intersection   |                                                                                                                                                                                                                                | Partial lane restrictions                                   |