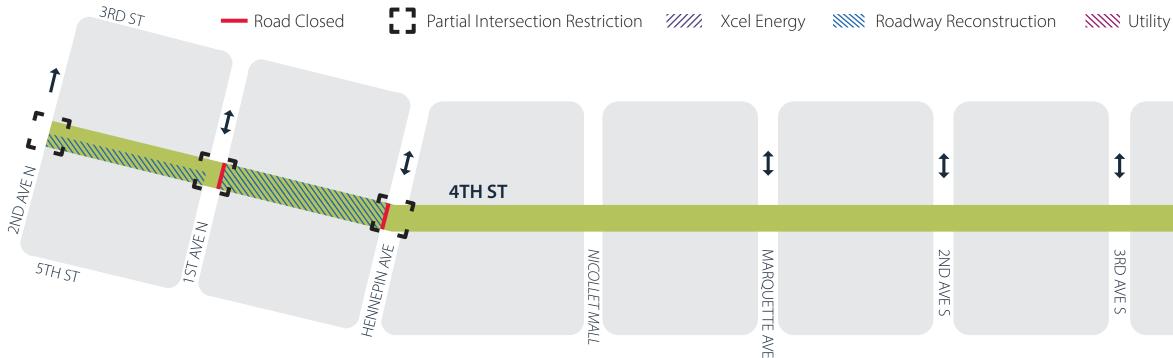

## WHAT IS HAPPENING

Roadway reconstruction continues on 4th St. between 2nd Ave. N and Hennepin Ave. Fourth St. is currently closed to vehicle traffic between 1st Ave. N and Hennepin Ave. Local access is being maintained between 2nd Ave. N and 1st Ave. N.

- Crews have completed reconstruction of the north half of the roadway between 2nd Ave. N and 1st Ave. N. Local access is now switched to the north side of the roadway as crews complete concrete street paving along the south half of the roadway.
- Construction at the 1st Ave. N intersection continues as crews pave the roadway.
- Crews will be completing bike trail and sidewalk construction between 1st Ave. N and Hennepin Ave.

### WHAT TO EXPECT

- During roadway construction, 4th St. will be closed to through traffic between 2nd Ave. N and Hennepin Ave. Local access will be maintained from 2nd Ave. N to 1st Ave. N.
- Pedestrian access will be maintained throughout construction. Be aware of your surroundings when walking or biking near the construction zone.
- Expect additional noise, dust, and vibration as crews complete work.

## Block-by-Block Work Summary

May 30 – June 3

| 4TH STREET BLOCK             | PROJECT RELATED WORK                   | ANT          |
|------------------------------|----------------------------------------|--------------|
|                              |                                        |              |
| 2nd Ave. N. Intersection     | Roadway paving.                        | Partial inte |
| 2nd Ave. N. to 1st Ave. N    | Roadway and sidewalk construction.     | Partial lane |
| 1st Ave. N Intersection      | Roadway paving.                        | Partial inte |
| 1st Ave. N. to Hennepin Ave. | Sidewalk, and bike trail construction. | Road Close   |
| Hennepin Ave. Intersection   |                                        | Partial inte |

### NTICIPATED PEDESTRIAN RESTRICTION

NOTES

tersection restrictions

ne restrictions

tersection restrictions

sed; Local alley access maintained off side streets

tersection restrictions