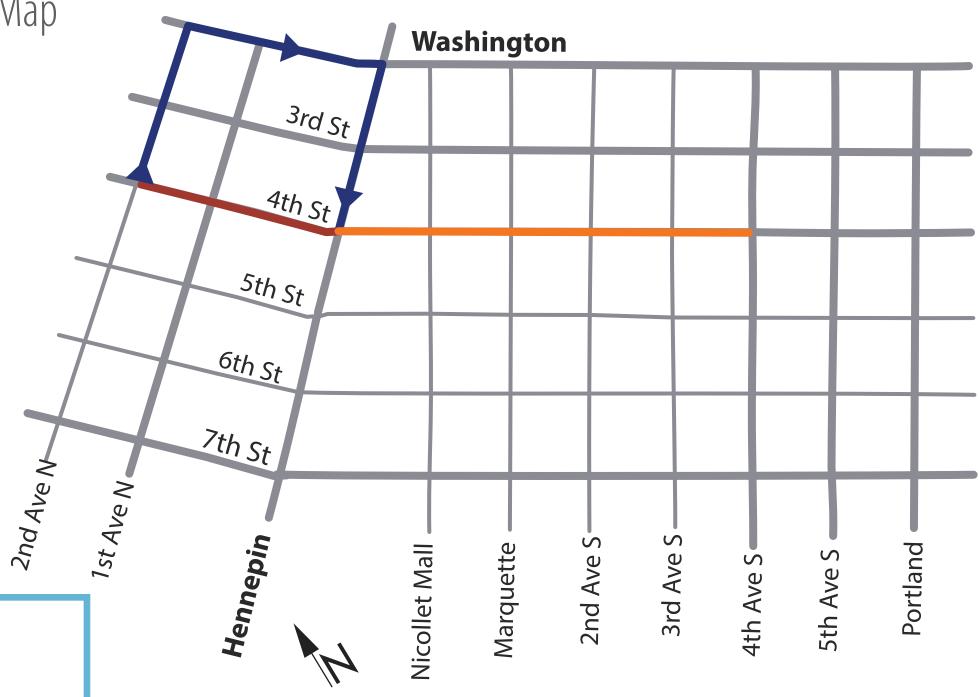

## 4th St. Local Access Map – 4th St. from 2nd Ave. N. to 4th Ave. S.

## Block-by-Block Work Summary

May 30 – June 3

| 4TH STREET BLOCK             | PROJECT RELATED WORK                   | ANT          |
|------------------------------|----------------------------------------|--------------|
|                              |                                        |              |
| 2nd Ave. N. Intersection     | Roadway paving.                        | Partial inte |
| 2nd Ave. N. to 1st Ave. N    | Roadway and sidewalk construction.     | Partial lane |
| 1st Ave. N Intersection      | Roadway paving.                        | Partial inte |
| 1st Ave. N. to Hennepin Ave. | Sidewalk, and bike trail construction. | Road Close   |
| Hennepin Ave. Intersection   |                                        | Partial inte |

### NTICIPATED PEDESTRIAN RESTRICTION

NOTES

tersection restrictions

ne restrictions

tersection restrictions

sed; Local alley access maintained off side streets

tersection restrictions