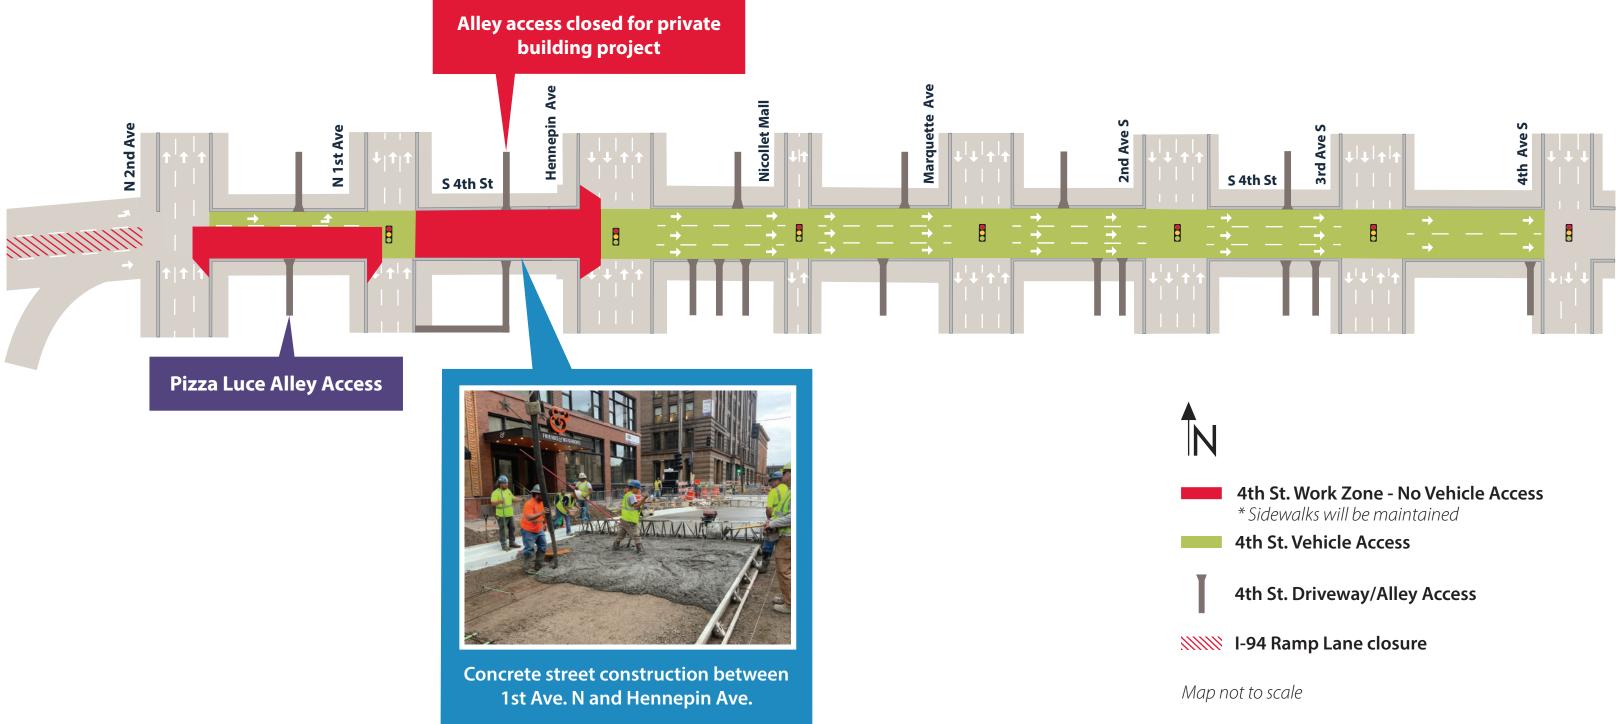

## WHAT IS HAPPENING

Roadway reconstruction continues on 4th St. between 2nd Ave. N and Hennepin Ave. Fourth St. is currently closed to vehicle traffic between 1st Ave. N and Hennepin Ave. Local access is being maintained between 2nd Ave. N and 1st Ave. N.

### WHAT TO EXPECT

- During roadway construction, 4th St. will be closed to through traffic between 2nd Ave. N and Hennepin Ave. Local access will be maintained from 2nd Ave. N to 1st Ave. N.
- Pedestrian access will be maintained throughout construction. Be aware of your surroundings when walking or biking near the construction zone.
- Expect additional noise, dust, and vibration as crews complete work.

## 4th St. Local Access Map – 4th St. from 2nd Ave. N. to 4th Ave. S.