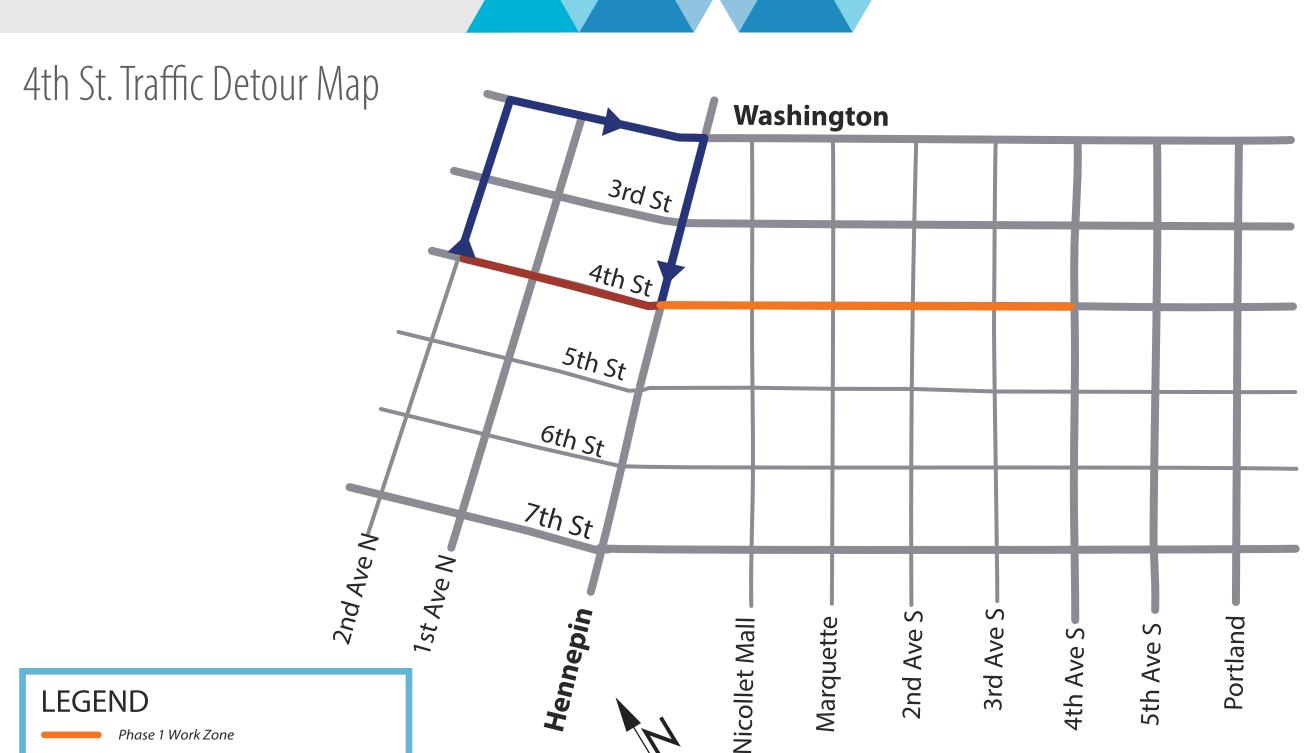

### WHAT IS HAPPENING

Roadway reconstruction continues on 4th St. between 2nd Ave. N and Hennepin Ave. Fourth St. is currently closed to vehicle traffic between 1st Ave. N and Hennepin Ave. Local access will be maintained between 2nd Ave. N and 1st Ave. N.

## **WHAT TO EXPECT**

- During roadway construction, 4th St. will be closed to through traffic between 2nd Ave.
   N and Hennepin Ave. Local access will be maintained from 2nd Ave. N and 1st Ave. N.
- Pedestrian access will be maintained throughout construction. Be aware of your surroundings when walking on the sidewalk and biking in the roadway.
- Expect additional noise, dust, and vibration as crews complete work.

Phase 2 Work Zone

Southbound Hennepin Ave

Phase 2 detour (Spring 2022): Northbound 2nd Ave N to Eastbound Washington Ave to