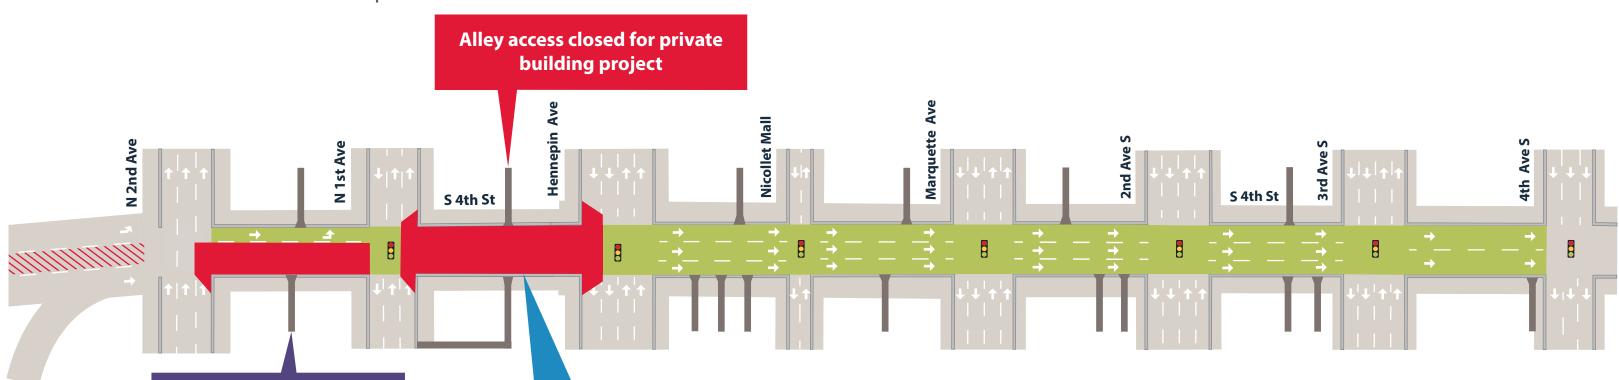

#### **Email the project team:**

info@4thstmpls.com

Contact the project hotline with questions, comments or concerns:

(612) 412-9774

4th St. Work Zone - No Vehicle Access

\* Sidewalks will be maintained

4th St. Driveway/Alley Access

4th St. Vehicle Access

!!!!! I-94 Ramp Lane closure

Map not to scale

4th St. Local Access Map – 4th St. from 2nd Ave. N. to 4th Ave. S.

Pizza Luce Alley Access