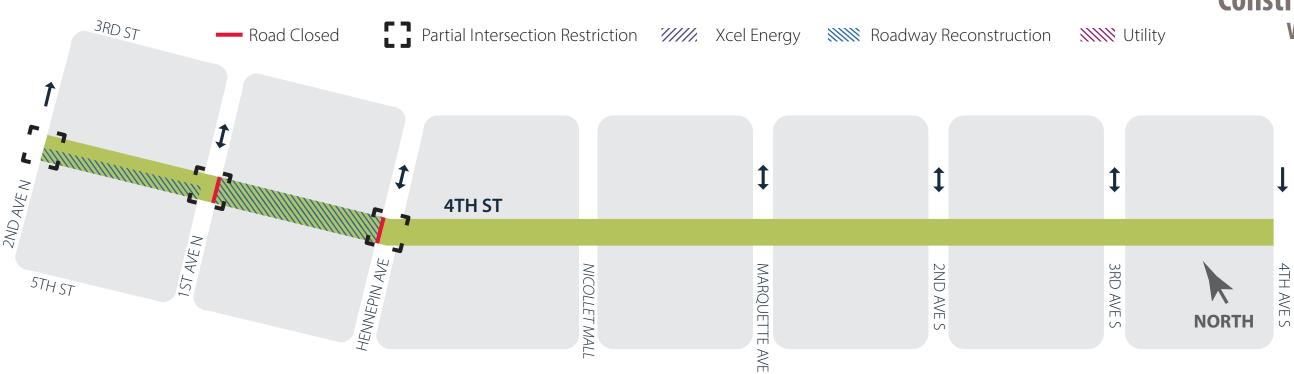

### WHAT IS HAPPENING

Roadway reconstruction continues on 4th St. between 2nd Ave. N and Hennepin Ave. Fourth St. is currently closed to vehicle traffic between 1st Ave. N and Hennepin Ave. Local access will be maintained between 2nd Ave. N and 1st Ave. N.

- Crews have completed roadway reconstruction on the north half of the roadway between 2nd Ave. N and 1st Ave. N. Local access will now be maintained on the north side of the roadway as crews begin pavement removal and curb and gutter work on the south half of the road.
- Crews will be paving the roadway, sidewalk, and bike path on the north half of the road between 1st Ave. N and Hennepin Ave.
- Hydrant work and utility upgrades will occur on the northwest and southwest corners of the 1st Ave. N intersection.

## **WHAT TO EXPECT**

- During roadway construction, 4th St. will be closed to through traffic between 2nd Ave.
   N and Hennepin Ave. Local access will be maintained from 2nd Ave. N and 1st Ave. N.
- Pedestrian access will be maintained throughout construction. Be aware of your surroundings when walking on the sidewalk and biking in the roadway.
- Expect additional noise, dust, and vibration as crews complete work.

# Block-by-Block Work Summary

May 16— May 20

| 4TH STREET BLOCK             | PROJECT RELATED WORK                                                                                                                                                                                                           | ANTICIPATED PEDESTRIAN RESTRICTION                          |
|------------------------------|--------------------------------------------------------------------------------------------------------------------------------------------------------------------------------------------------------------------------------|-------------------------------------------------------------|
|                              |                                                                                                                                                                                                                                | NOTES                                                       |
| 2nd Ave. N. Intersection     | Asphalt paving.                                                                                                                                                                                                                | Partial intersection restrictions                           |
| 2nd Ave. N. to 1st Ave. N    | North side of road open to local traffic only. Removal of existing pavement on south side of road, storm sewer and hydrant construction, preparing the south side of the roadway for concrete pavement, pouring concrete curb. | Partial lane restrictions                                   |
| 1st Ave. N. Intersection     | Replacing hydrants, pouring curb and gutters, utility upgrades, and preparing roadway for concrete work.                                                                                                                       | Partial intersection restrictions                           |
| 1st Ave. N. to Hennepin Ave. | Roadway, sidewalk and bikeway concrete paving work.                                                                                                                                                                            | Road Closed; Local alley access maintained off side streets |
| Hennepin Ave. Intersection   |                                                                                                                                                                                                                                | Partial lane restrictions                                   |