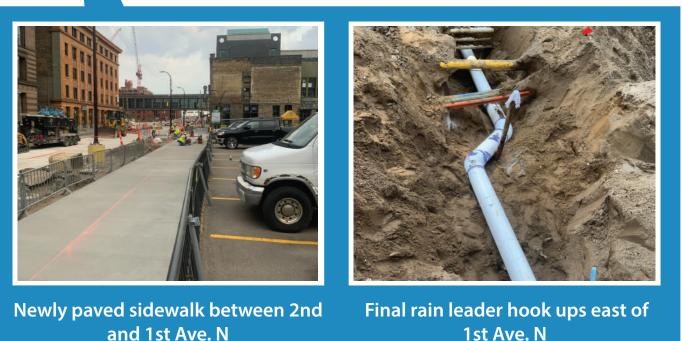

- Crews have completed roadway reconstruction on the north half of the roadway between 2nd Ave. N and 1st Ave. N. Local access will now be maintained on the north side of the roadway as crews begin pavement removal and curb and gutter work on the south half of the road.
- Crews will be paving the roadway, sidewalk, and bike path on the north half of the road between 1st Ave. N and Hennepin Ave.
- Hydrant work and utility upgrades will occur on the northwest and southwest corners of the 1st Ave. N intersection.