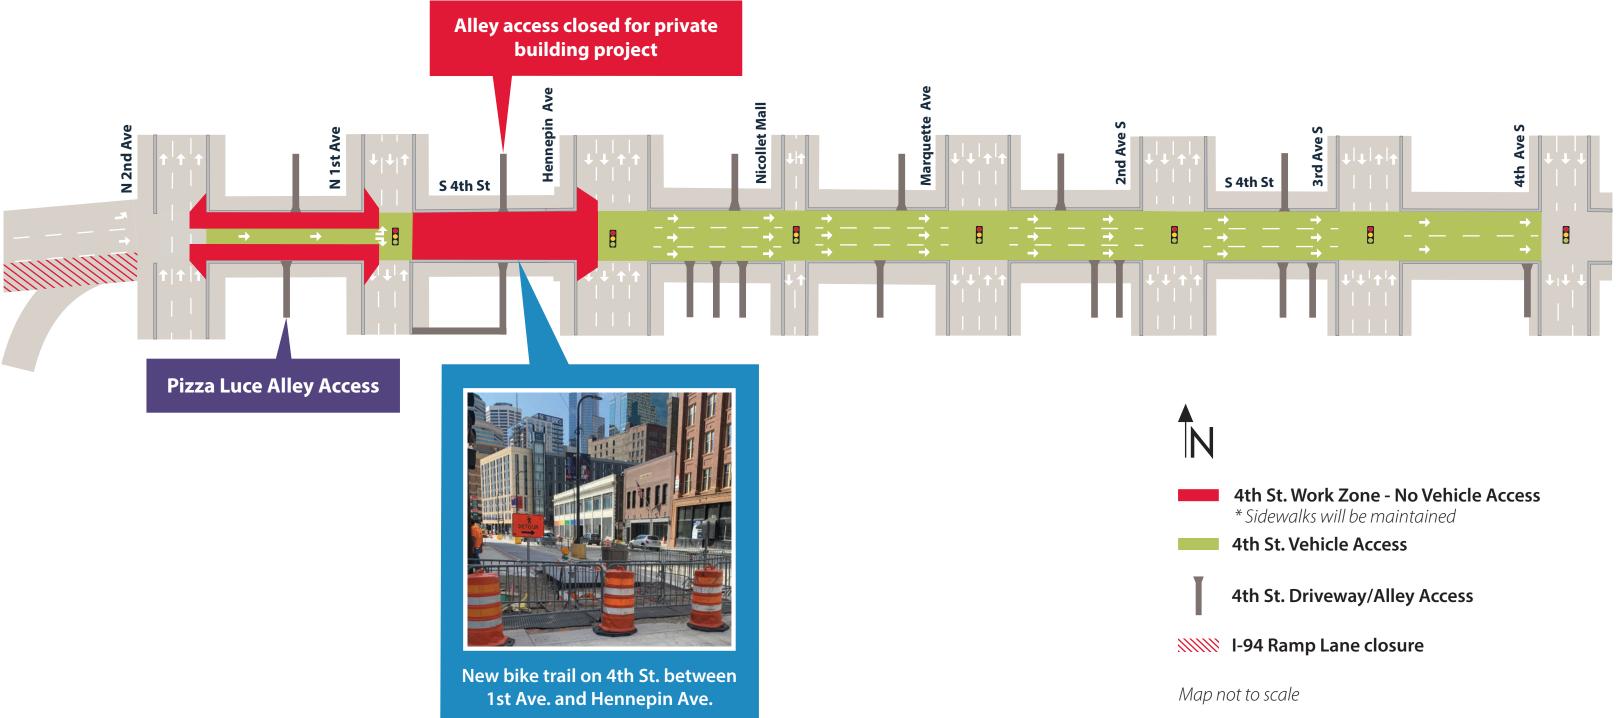

## WHAT IS HAPPENING

Roadway reconstruction continues on 4th St. between 2nd Ave. N and Hennepin Ave. Fourth St. is currently closed to vehicle traffic between 1st Ave. N and Hennepin Ave. Local access is being maintained between 2nd Ave. N and 1st Ave. N.

- Crews continue sidewalk and planter bed work between 2nd Ave. N and Hennepin Ave.
- At the 1st Ave. N intersection, crews continue roadway work and paving.

Please note that the construction schedules are subject to change due to weather and other unforeseen circumstances

### WHAT TO EXPECT

- During roadway construction, 4th St. will be closed to through traffic between 2nd Ave. N and Hennepin Ave. Local access will be maintained from 2nd Ave. N to 1st Ave. N.
- Pedestrian access will be maintained throughout construction. Be aware of your surroundings when walking or biking near the construction zone.
- Expect additional noise, dust, and vibration as crews complete work.

# Block-by-Block Work Summary

June 20 – June 24

| 4TH STREET BLOCK             | PROJECT RELATED WORK                             | ANT          |
|------------------------------|--------------------------------------------------|--------------|
|                              |                                                  |              |
| 2nd Ave. N. Intersection     |                                                  | Partial inte |
| 2nd Ave. N. to 1st Ave. N    | Sidewalk paving and excavation for planter beds. | Partial lane |
| 1st Ave. N Intersection      | Roadway paving.                                  | Partial inte |
| 1st Ave. N. to Hennepin Ave. | Sidewalk paving and excavation for planter beds. | Road Close   |
| Hennepin Ave. Intersection   |                                                  | Partial inte |

### NTICIPATED PEDESTRIAN RESTRICTION

### NOTES

tersection restrictions

ne restrictions

tersection restrictions

sed; Local alley access maintained off side streets

tersection restrictions