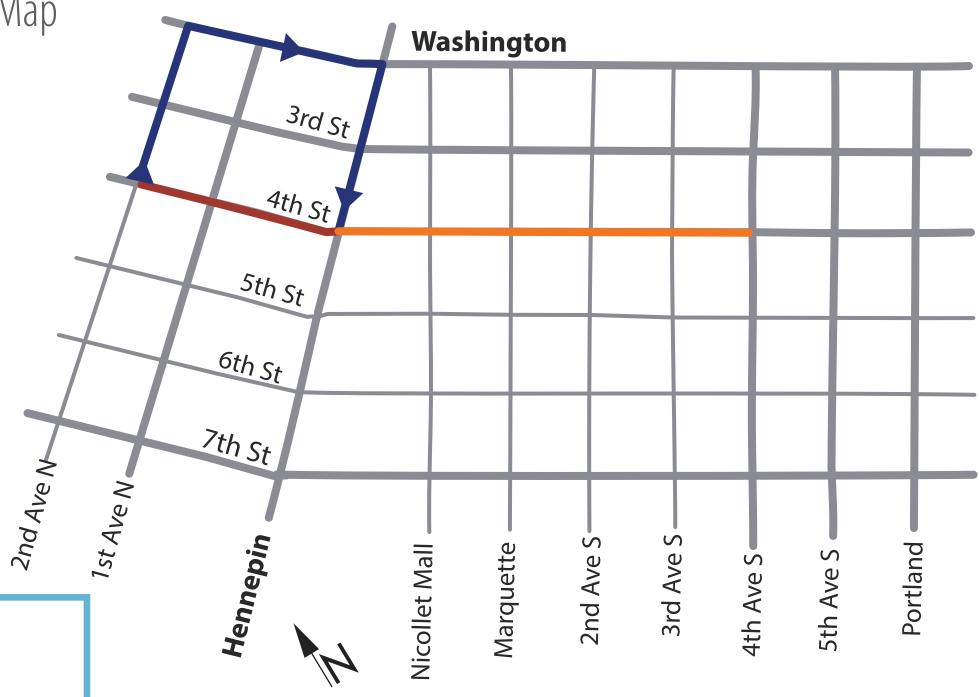

## 4th St. Local Access Map – 4th St. from 2nd Ave. N. to 4th Ave. S.

# 4th St. Traffic Detour Map

Phase 1 Work Zone

Phase 2 Work Zone

Phase 2 detour (Spring 2022): Northbound 2nd Ave N to Eastbound Washington Ave to Southbound Hennepin Ave