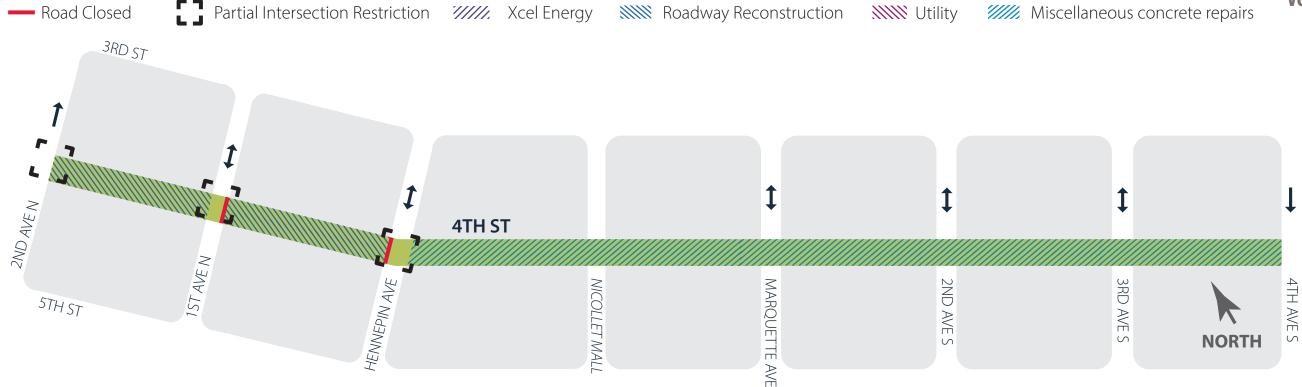

## WHAT IS HAPPENING

Roadway reconstruction continues on 4th St. between 2nd Ave. N and Hennepin Ave. Fourth St. is currently closed to vehicle traffic between 1st Ave. N and Hennepin Ave. Local access is being maintained between 2nd Ave. N and 1st Ave. N.

### WHAT TO EXPECT

- During roadway construction, 4th St. will be closed to through traffic between 2nd Ave. N and Hennepin Ave. Local access will be maintained from 2nd Ave. N to 1st Ave. N.
- Pedestrian access will be maintained throughout construction. Be aware of your surroundings when walking or biking near the construction zone.
- Expect additional noise, dust, and vibration as crews complete work.

## 4th St. Local Access Map – 4th St. from 2nd Ave. N. to 4th Ave. S.