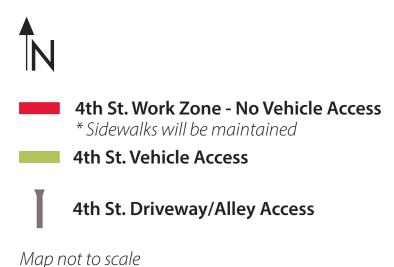

#### **Email the project team:**

info@4thstmpls.com

Contact the project hotline with questions, comments or concerns:

(612) 412-9774

4th St. Local Access Map – 4th St. from 2nd Ave. N. to 4th Ave. S.

Final roadway paving at the 1st Ave. N intersection.