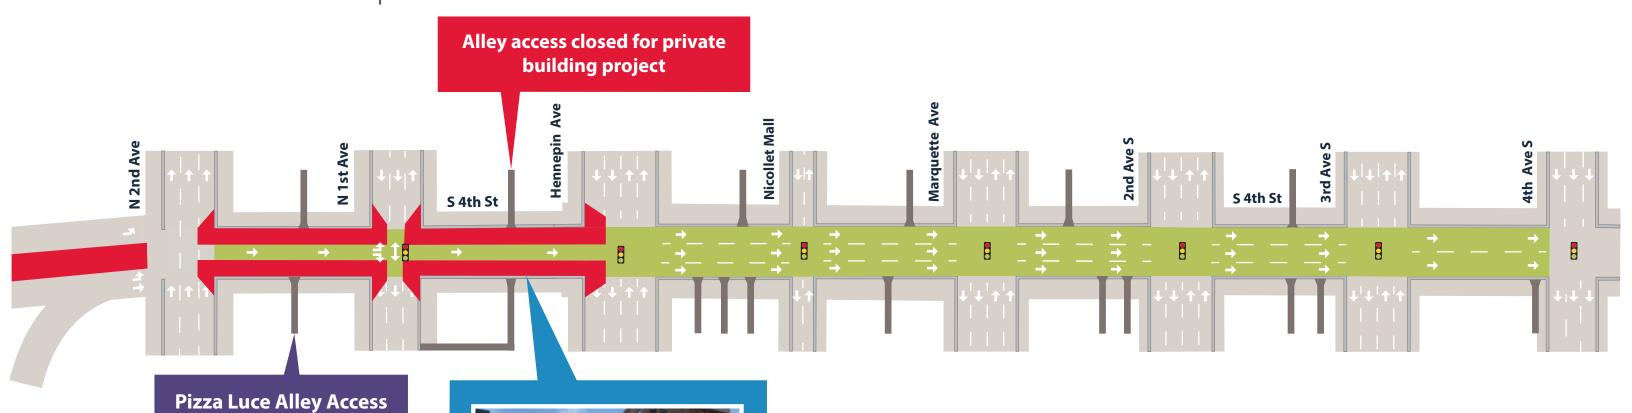

#### WHAT IS HAPPENING

Roadway reconstruction continues on 4th St. between 2nd Ave. N and Hennepin Ave. Local access is maintained between 2nd Ave. N and Hennepin Ave.

- Crews are installing trees, plantings, light poles, and signage between 2nd Ave. N and Hennepin Ave.
- Final asphalt paving and traffic signal work will be occurring at the 1st Ave. N and 2nd Ave. N intersections.

## **WHAT TO EXPECT**

- During roadway construction, 4th St. will be closed to through traffic between 2nd Ave. N and Hennepin Ave. Local access will be maintained from 2nd Ave. N to Hennepin Ave.
- Pedestrian access will be maintained throughout construction. Be aware of your surroundings when walking or biking near the construction zone.
- Expect additional noise, dust, and vibration as crews complete work.

# Block-by-Block Work Summary

July 4 – July 8

| 4TH STREET BLOCK             | PROJECT RELATED WORK                                     | ANTICIPATED PEDESTRIAN RESTRICTION |
|------------------------------|----------------------------------------------------------|------------------------------------|
|                              |                                                          | NOTES                              |
| 2nd Ave. N. Intersection     | Signal pole installation and asphalt paving.             | Partial intersection restrictions  |
| 2nd Ave. N. to 1st Ave. N    | Installation of plants, trees, light poles, and signage. | Partial lane restrictions          |
| 1st Ave. N Intersection      | Signal pole installation and asphalt paving.             | Partial intersection restrictions  |
| 1st Ave. N. to Hennepin Ave. | Installation of plants, trees, light poles, and signage. | Partial lane restrictions          |
| Hennepin Ave. Intersection   |                                                          | Partial intersection restrictions  |