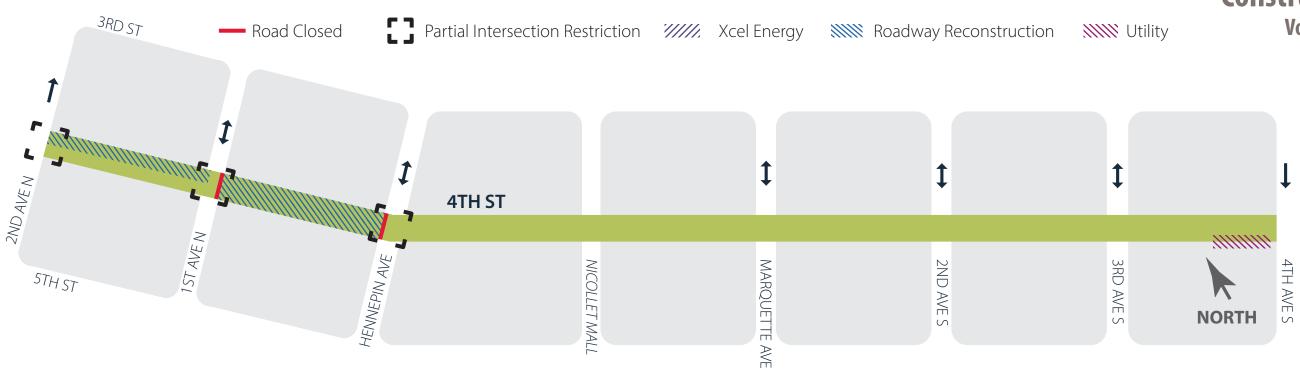

### WHAT IS HAPPENING

Roadway reconstruction continues on 4th St. between 2nd Ave. N and Hennepin Ave. Currently, 4th St. is closed to vehicle traffic between 1st Ave. N and Hennepin Ave. Local access will be maintained between 2nd Ave. N and 1st Ave. N.

- Next week, construction crews continue to work on storm sewer upgrades between 1st Ave. N and Hennepin Ave.
- Crews will be removing old pavement, preparing the road for concrete pavement, and doing curb and gutter work between 1st Ave. N and Hennepin Ave.
- Beginning next Monday, crews will be working on concrete paving at the 1st Ave. N intersection.
- Xcel Energy anticipates completing utility work on 4th St. in front of Minneapolis City Hall next week.

## **WHAT TO EXPECT**

- During roadway construction, 4th St. will be closed to through traffic between 2nd Ave. N and Hennepin Ave. Local access will be maintained from 2nd Ave. N and 1st Ave. N.
- Pedestrian access will be maintained throughout construction. Be aware of your surroundings when walking on the sidewalk and biking in the roadway.
- Expect additional noise, dust, and vibration as crews complete work.

# Block-by-Block Work Summary

May 2 – May 6

| 4TH STREET BLOCK             | PROJECT RELATED WORK                                                                                                  | ANTICIPATED PEDESTRIAN RESTRICTION                          |
|------------------------------|-----------------------------------------------------------------------------------------------------------------------|-------------------------------------------------------------|
|                              |                                                                                                                       | NOTES                                                       |
| 2nd Ave. N. Intersection     | Concrete street paving                                                                                                | Partial intersection restrictions                           |
| 2nd Ave. N. to 1st Ave. N    | Concrete street paving                                                                                                | Partial lane restrictions                                   |
| 1st Ave. N. Intersection     | Concrete street paving                                                                                                | Partial intersection restrictions                           |
| 1st Ave. N. to Hennepin Ave. | Storm sewer upgrades, curb and gutter work, removal of old pavement and preparing the road for concrete street paving | Road Closed; Local alley access maintained off side streets |
| Hennepin Ave. Intersection   |                                                                                                                       | Partial lane restrictions                                   |
| 3rd Ave. S to 4th Ave. S     | Xcel Utility work                                                                                                     | Parking lane restriction                                    |