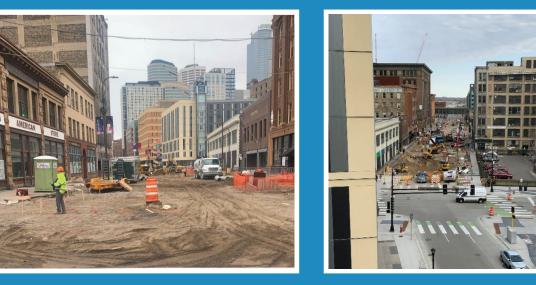

Sath St. parking lot access closed; access maintained on 1st Ave. N

Sath St. parking access restricted

Pizza Luce Alley Access

Roadway reconstruction underway Looking westward at the 4th St. and on 4th St. near Hennepin Ave. Hennepin Ave. intersection.