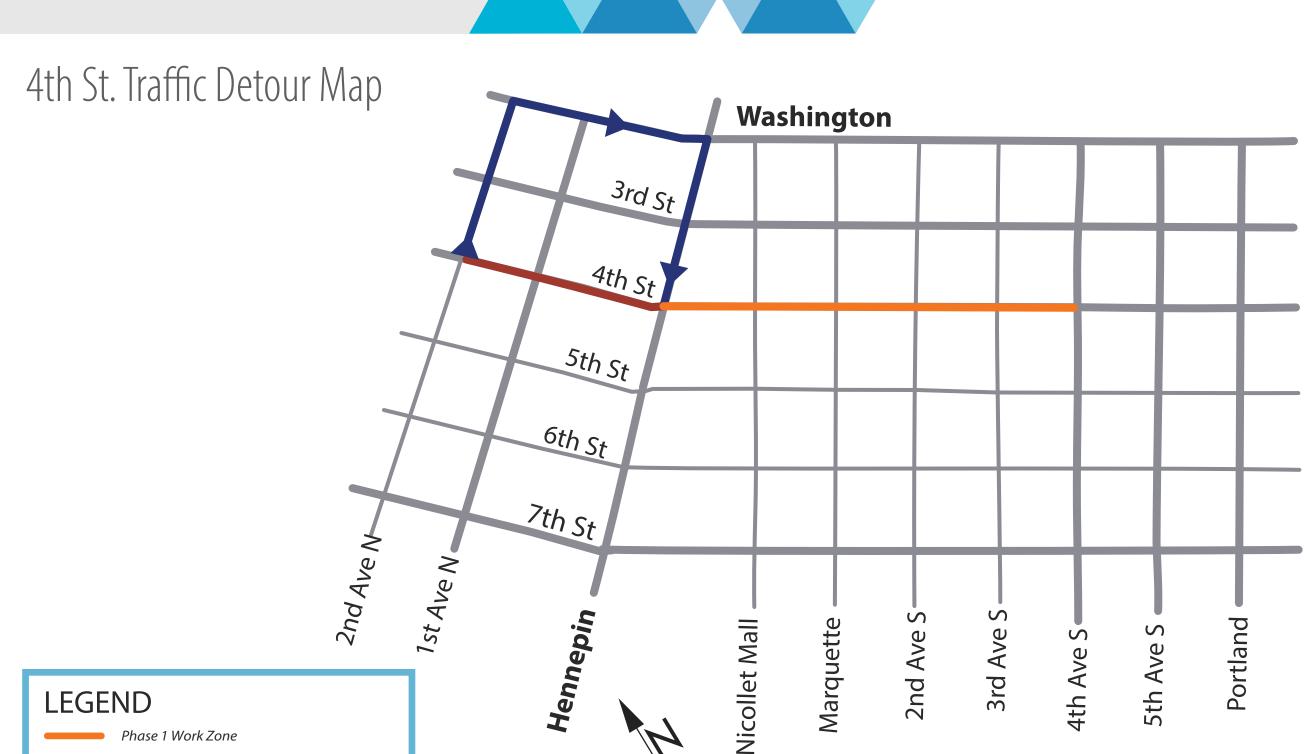

### WHAT IS HAPPENING

Roadway reconstruction continues on 4th St. between 2nd Ave. N and Hennepin Ave. Currently, 4th St. is closed to vehicle traffic between 1st Ave. N and Hennepin Ave. Local access will be maintained between 2nd Ave. N and 1st Ave. N.

## **WHAT TO EXPECT**

- During roadway construction, 4th St. will be closed to through traffic between 2nd Ave. N and Hennepin Ave. Local access will be maintained from 2nd Ave. N and 1st Ave. N.
- Pedestrian access will be maintained throughout construction. Be aware of your surroundings when walking on the sidewalk and biking in the roadway.
- Expect additional noise, dust, and vibration as crews complete work.

Phase 2 Work Zone

Southbound Hennepin Ave

Phase 2 detour (Spring 2022): Northbound 2nd Ave N to Eastbound Washington Ave to