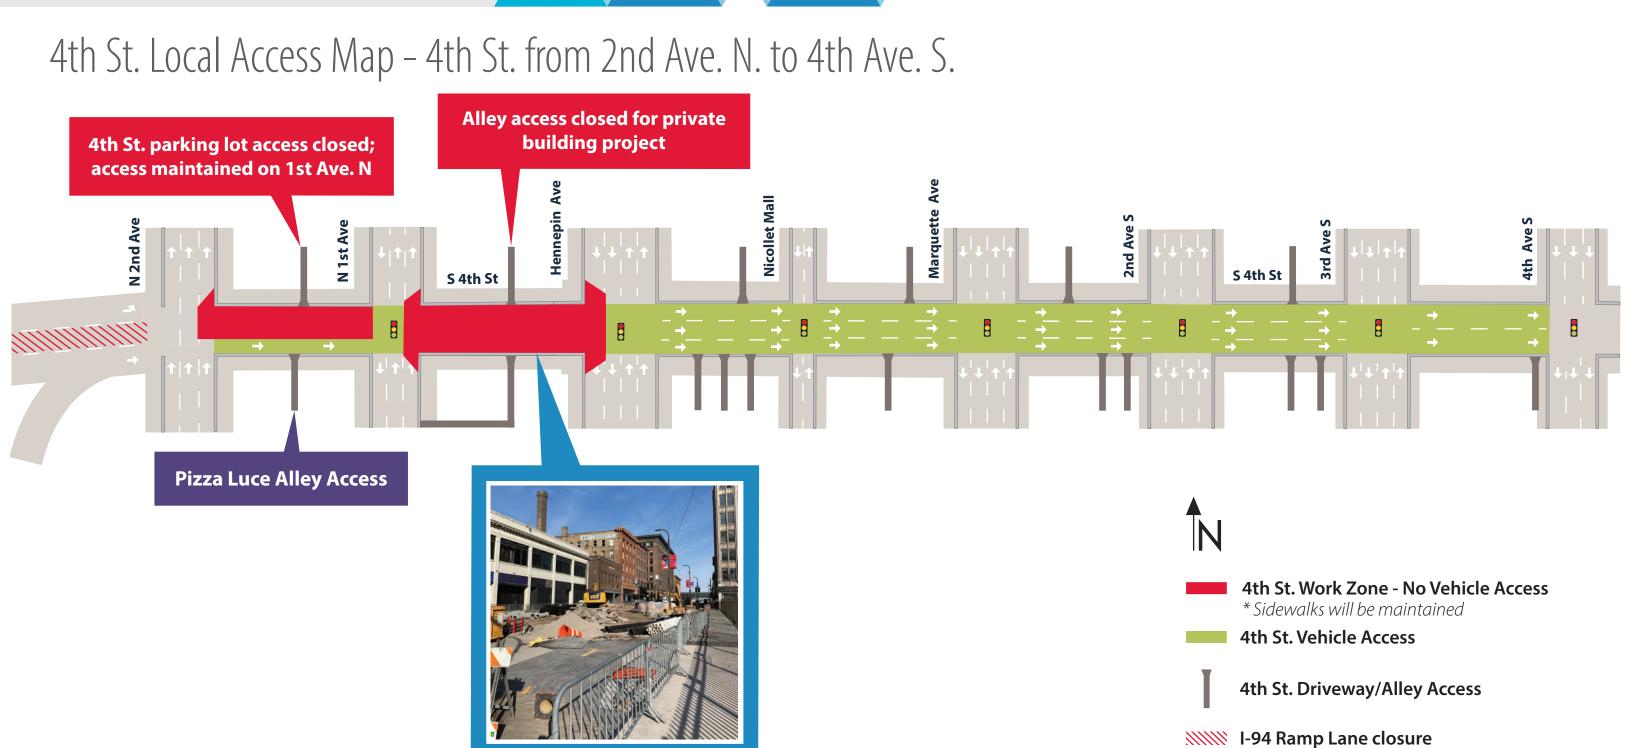

## WHAT IS HAPPENING

Roadway reconstruction continues on 4th St. between 2nd Ave. N and Hennepin Ave.

- Construction crews are removing pavement and reconstructing 4th St. between 2nd Ave. N and Hennepin Ave. The roadway is closed to all vehicle traffic between 1st Ave. N and Hennepin Ave. Alleyways are not accessible from 4th St. on this block.
- The roadway between 2nd Ave. N and 1st Ave. N is being reconstructed on the north half and is closed to through traffic. Local access maintained.
- 4th St. parking lot access between 2nd Ave N. and 1st Ave N. is currently closed. Access to the parking lot maintained off 1st Ave. N.
- Concrete curb and gutter construction are underway at the 1st Ave. N intersection.
- Xcel Energy will be conducting utility work on 4th St. in front of Minneapolis City Hall during the first week of May.

## **WHAT TO EXPECT**

- During roadway construction, 4th St. will be closed to through traffic between 2nd Ave. N and Hennepin Ave. Local access will be maintained from 2nd Ave. N and 1st Ave. N.
- Pedestrian access will be maintained throughout construction. Be aware of your surroundings when walking on the sidewalk and biking in the roadway.
- Expect additional noise, dust, and vibration as crews complete work.