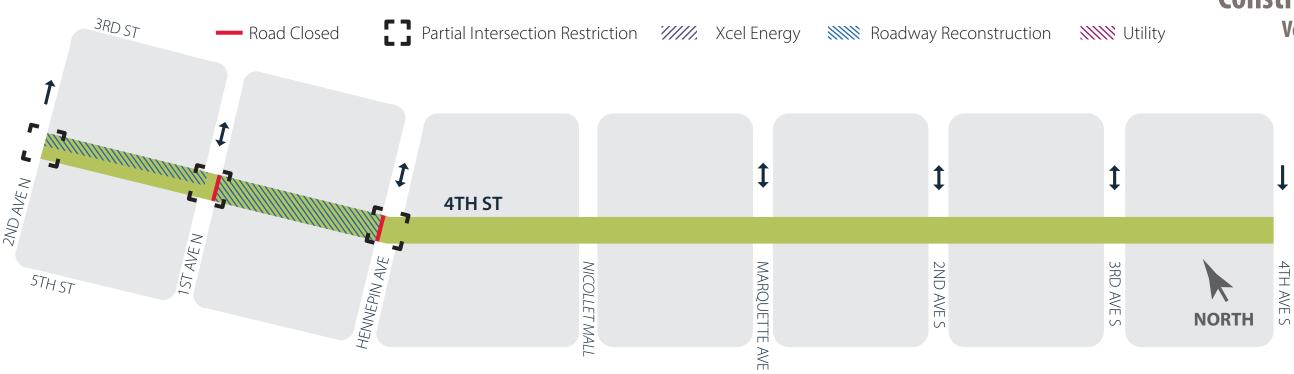

## WHAT IS HAPPENING

Roadway reconstruction continues on 4th St. between 2nd Ave. N and Hennepin Ave.

- Construction crews are removing pavement and reconstructing 4th St. between 2nd Ave. N and Hennepin Ave. The roadway is closed to all vehicle traffic between 1st Ave. N and Hennepin Ave. Alleyways are not accessible from 4th St. on this block.
- The roadway between 2nd Ave. N and 1st Ave. N is being reconstructed on the north half and is closed to through traffic. Local access maintained.
- 4th St. parking lot access between 2nd Ave N. and 1st Ave N. is currently closed. Access to the parking lot maintained off 1st Ave. N.
- Concrete curb and gutter construction are underway at the 1st Ave. N intersection.
- Xcel Energy will be conducting utility work on 4th St. in front of Minneapolis City Hall during the first week of May.

## **WHAT TO EXPECT**

- During roadway construction, 4th St. will be closed to through traffic between 2nd Ave. N and Hennepin Ave. Local access will be maintained from 2nd Ave. N and 1st Ave. N.
- Pedestrian access will be maintained throughout construction. Be aware of your surroundings when walking on the sidewalk and biking in the roadway.
- Expect additional noise, dust, and vibration as crews complete work.

# Block-by-Block Work Summary

April 25 — April 29

| 4TH STREET BLOCK             | PROJECT RELATED WORK                                                               | ANTICIPATED PEDESTRIAN RESTRICTION                          |
|------------------------------|------------------------------------------------------------------------------------|-------------------------------------------------------------|
|                              |                                                                                    | NOTES                                                       |
| 2nd Ave. N. Intersection     | Concrete street paving                                                             | Partial intersection restrictions                           |
| 2nd Ave. N. to 1st Ave. N    | Concrete street paving                                                             | Partial lane restrictions                                   |
| 1st Ave. N. Intersection     | Curb and gutter construction                                                       | Partial intersection restrictions                           |
| 1st Ave. N. to Hennepin Ave. | Preparing the roadway for concrete street paving; storm sewer and rain leader work | Road Closed; Local alley access maintained off side streets |
| Hennepin Ave. Intersection   |                                                                                    | Partial lane restrictions                                   |