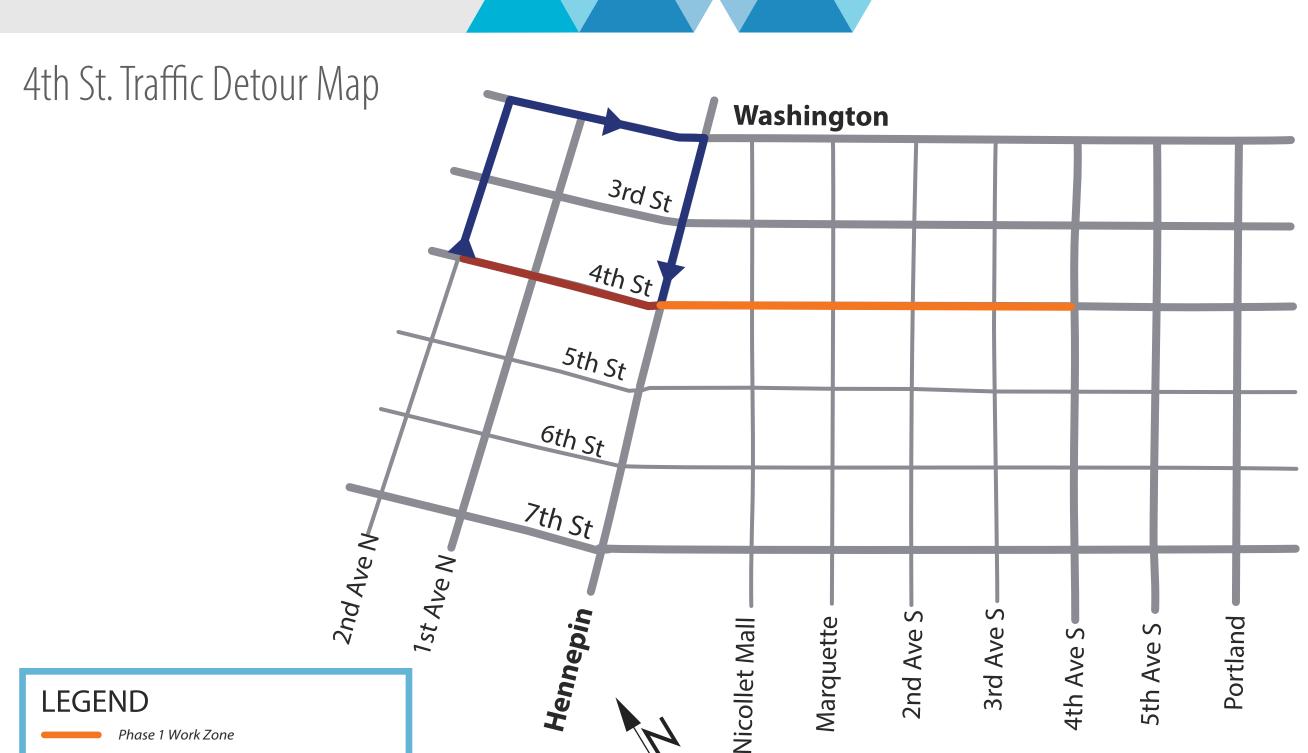

## WHAT IS HAPPENING

Roadway reconstruction continues on 4th St. between 2nd Ave. N and Hennepin Ave.

- Construction crews are removing pavement and reconstructing 4th St. between 2nd Ave. N and Hennepin Ave. The roadway is closed to all vehicle traffic between 1st Ave. N and Hennepin Ave. Alleyways are not accessible from 4th St. on this block.
- The roadway between 2nd Ave. N and 1st Ave. N is being reconstructed on the north half and is closed to through traffic. Local access maintained.
- 4th St. parking lot access between 2nd Ave N. and 1st Ave N. is currently closed. Access to the parking lot maintained off 1st Ave. N.
- Concrete curb and gutter construction are underway at the 1st Ave. N intersection.
- Xcel Energy will be conducting utility work on 4th St. in front of Minneapolis City Hall during the first week of May.

## **WHAT TO EXPECT**

- During roadway construction, 4th St. will be closed to through traffic between 2nd Ave. N and Hennepin Ave. Local access will be maintained from 2nd Ave. N and 1st Ave. N.
- Pedestrian access will be maintained throughout construction. Be aware of your surroundings when walking on the sidewalk and biking in the roadway.
- Expect additional noise, dust, and vibration as crews complete work.

Phase 2 Work Zone

Southbound Hennepin Ave

Phase 2 detour (Spring 2022): Northbound 2nd Ave N to Eastbound Washington Ave to