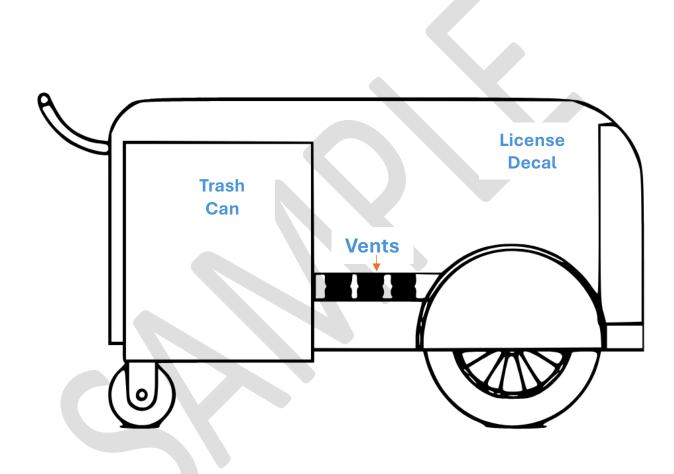

#### **Drafting purposes only**

Sample blueprint may be used for educational materials to represent Minneapolis City Ordinance (MCO) compliant sidewalk food carts. It is not intended to be a buildable blueprint with specifications and dimensions not required by MCO.

#### PRE-PACKAGE ONLY - No Handwashing required

The following example is a ice cream cart with only hot OR cold holding. Note, temperature holding must be mechanically controlled (e.g. refrigeration, etc.)



## **Left Side View**



Last updated: June2025



Last updated: June2025

# **Top View**



Last updated: June2025

## **Front View**



Last updated: June2025 5