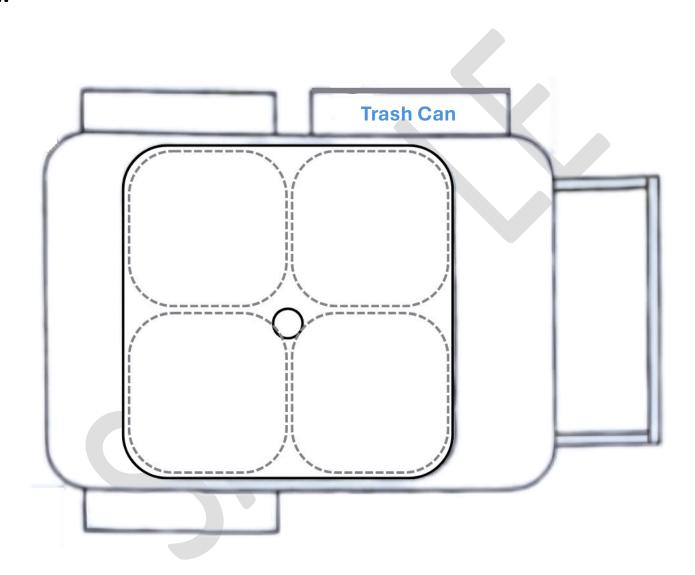

#### **Drafting purposes only**

Sample blueprint may be used for educational materials to represent Minneapolis City Ordinance (MCO) compliant sidewalk food carts. It is not intended to be a buildable blueprint with specifications and dimensions not required by MCO.

#### PRE-PACKAGE ONLY - No Handwashing required

The following example is a ice cream cart with only hot OR cold holding. Note, temperature holding must be mechanically controlled (e.g. refrigeration, etc.)



## **Left Side View**



Last updated: June2025



Last updated: June2025

# **Top View**



Last updated: June2025

## **Front View**



Last updated: June2025 5