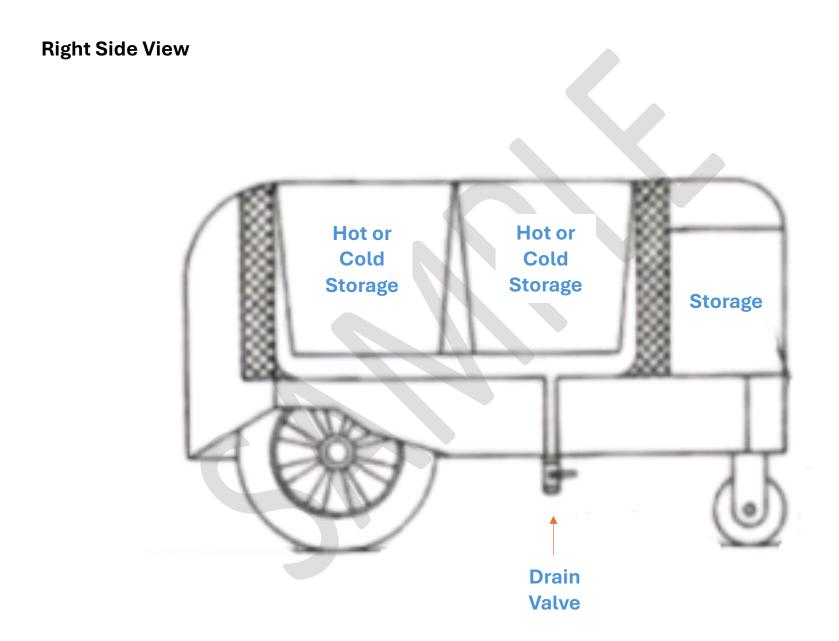

#### PRE-PACKAGE ONLY - No Handwashing required

The following example is a ice cream cart with only hot OR cold holding. Note, temperature holding must be mechanically controlled (e.g. refrigeration, etc.)