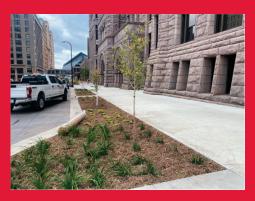

Nicollet Mal

Hanging signal heads at Marquette Ave

S 4th St &

Planter beds and rain garden installation in front of city hall

Planter beds and rain garden installation in front of city hall