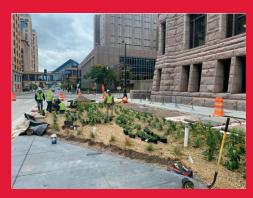

Nicollet Mal

Hanging signal heads at Marquette Ave

S 4th St &

Planter beds and rain garden installation in front of city hall

Planter beds and rain garden installation in front of city hall