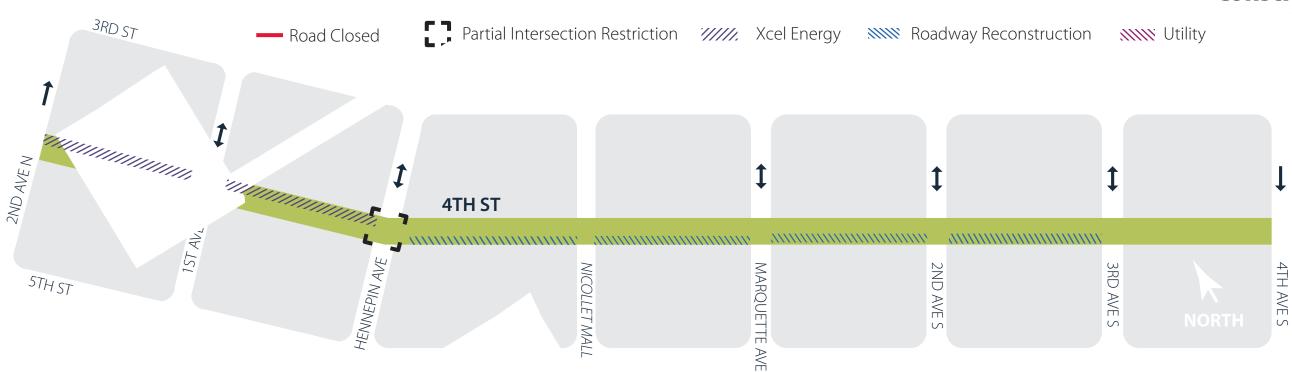

#### WHAT IS HAPPENING

- Phase 1 work, between Hennepin and 4th Ave S, is substantially complete, 4th Street is now open to through traffic, and the Washington Ave detour is coming down.
- Xcel Energy will continue work between 2nd Ave N and Hennepin through the winter.
- One lane along 4th Street between Hennepin and 3rd Ave S will remain closed through November to facilitate final signal, lighting and clean up work.
- Additional intermittent lane closures may occur as the contractor finishes clean up work along Phase 1.
- Northbound and southbound traffic lanes on 4th St. and Hennepin Ave. have reopened to local traffic (see detour and access maps).
- Project newsletters and stakeholder update meetings are coming to an end for the season. Newsletters and stakeholder meetings will occur on 11/5 and 11/19 before going on hiatus until construction resumes in the spring.

#### **WHAT TO EXPECT**

- During roadway construction, 4th St. will be closed to through traffic between 2nd Ave. N. and 4th Ave. S. Local access to driveways will be maintained during road work.
- During construction work, pedestrian and bicycle access will be maintained. Be aware of your surroundings when walking on the sidewalk.
- Expect additional noise, dust, and as crews complete work.

# 4<sup>TH</sup> STREET reconstruction project

Minneapolis
City of Lakes

4th St. Local Access Map - 4th St. from 2nd Ave. N. to 4th Ave. S.

S 4th St Hennepin Ave

MnDOT Work Zone I-94 off ramp

closed 5/24

\* Sidewalks will be maintained

Hennepin Ave. Reconstruction Work Zone

MnDOTWork Zone

N 1st Ave

4th St. Vehicle Access

4th St. Driveway Access

Map not to scale

N

Marguette Ave