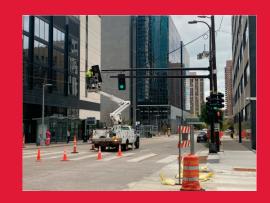

Nicollet Mal

Hanging signal heads at Marquette Ave

S 4th St &

Planter beds and rain garden installation in front of city hall

Planter beds and rain garden installation in front of city hall