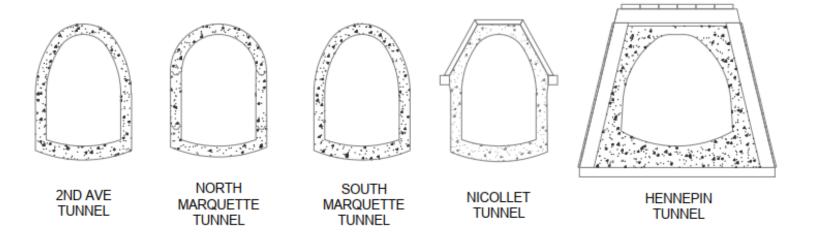

# Virtual Design Open House

July 21, 2020

## Minneapolis Storm Tunnel System

- Approximately 46 miles of sanitary and storm tunnels in Minneapolis
- The City of Minneapolis is responsible for:
  - 16 miles of sanitary sewer tunnels
  - 15 miles of storm tunnel systems





# Project Need

More development in downtown creates more stormwater runoff into the tunnels





## Central City Tunnel Drainage Area





## Central City Storm Tunnel System



### Washington Tunnel is undersized





WASHINGTON TUNNEL





### **Project Need**

The existing tunnel is full of water and pressurized, causing potential public safety hazards and damage to the tunnel













# **Examples of Central City Tunnel Damage**



### **Project Need**

#### **Future Tunnel Scenario**



The new tunnel will increase tunnel capacity for stormwater runoff, which will reduce possible flooding risk and tunnel service failure



#### **Project Overview**

The City of Minneapolis is designing:

- A new parallel stormwater tunnel
- Two new tunnel access locations
- An expansion of the existing central city stormwater tunnel





### **Anticipated Construction**





Work site at river



Outlet Excavation Area







**Shaft Construction** 

### Intermittent work sites and dewatering wells





####