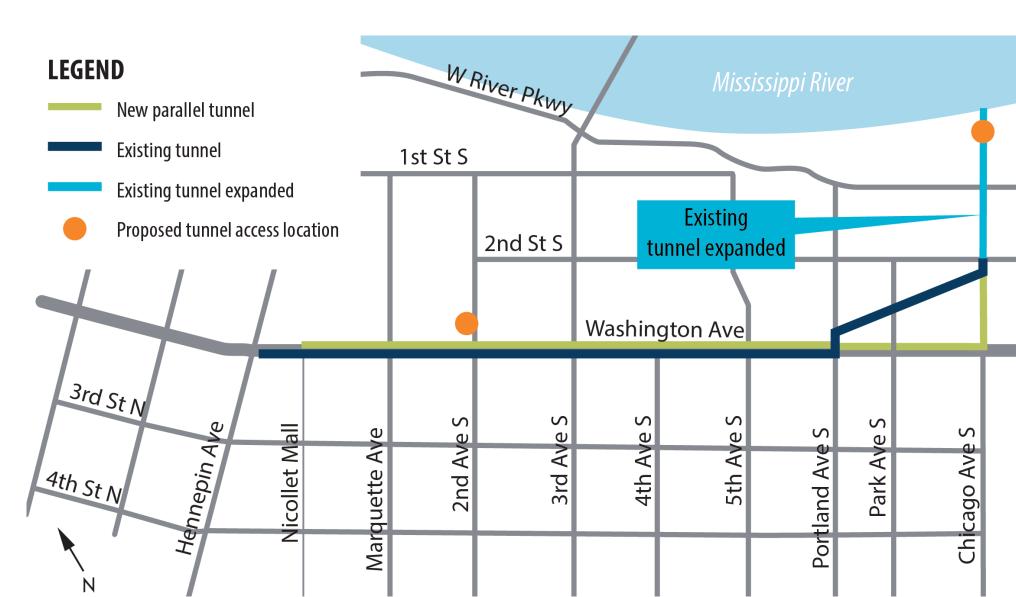

#### **Project Overview**

The City of Minneapolis is designing:

- A new parallel stormwater tunnel
- Two new tunnel access locations
- An expansion of the existing central city stormwater tunnel