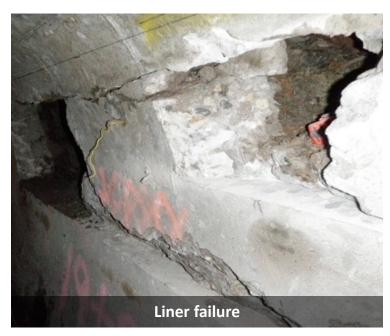

### **Project Need**

The existing tunnel is full of water and pressurized, causing potential public safety hazards and damage to the tunnel

# **Examples of Central City Tunnel Damage**