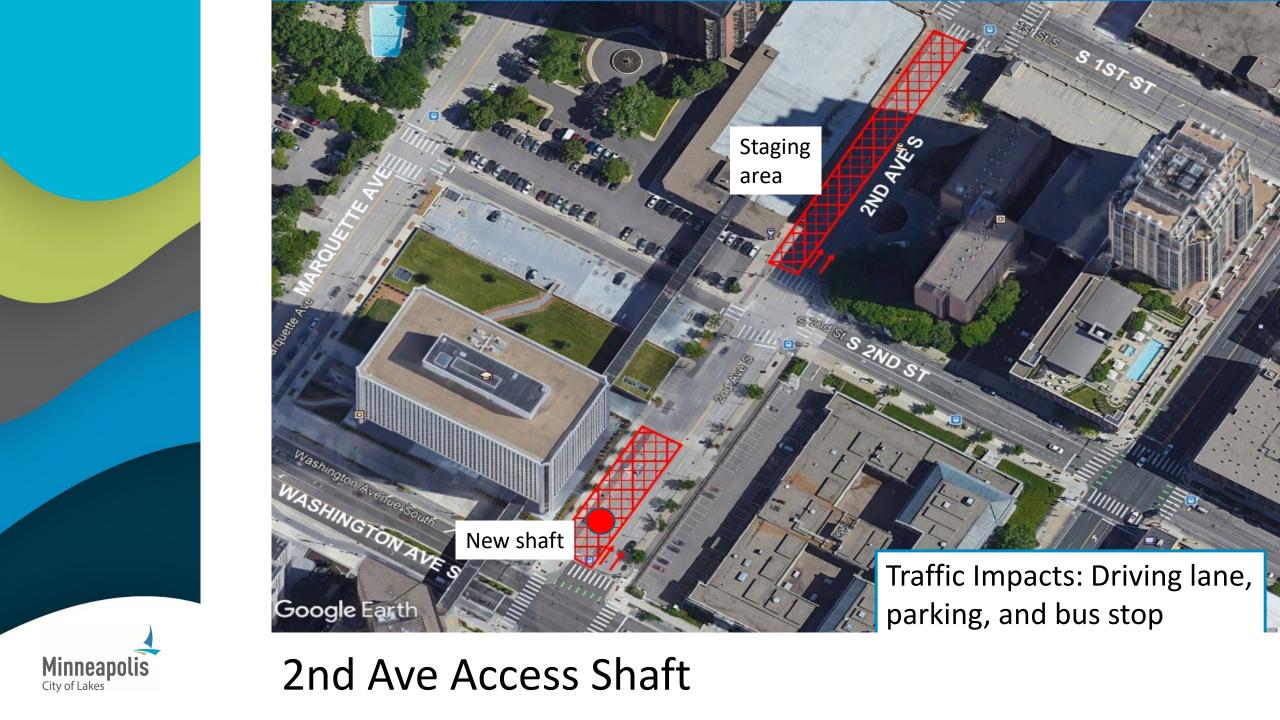

#### **Project Overview**

The City of Minneapolis is designing:

- A new parallel stormwater tunnel
- Two new tunnel access locations
- An expansion of the existing central city stormwater tunnel

### **Anticipated Construction**

Work site at river

Outlet Excavation Area

**Shaft Construction** 