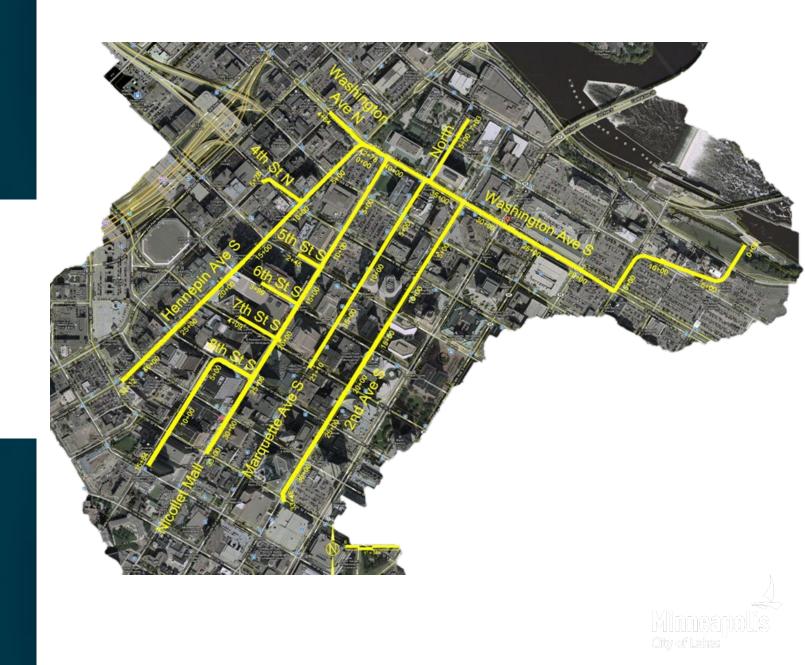

# Virtual Design Open House

July 21, 2020

## Minneapolis Storm Tunnel System

- Approximately 46 miles of sanitary and storm tunnels in Minneapolis
- The City of Minneapolis is responsible for:
  - 16 miles of sanitary sewer tunnels
  - 15 miles of storm tunnel systems





# Project Need

More development in downtown creates more stormwater runoff into the tunnels





## Central City Tunnel Drainage Area





## Central City Storm Tunnel System



### Washington Tunnel is undersized





WASHINGTON TUNNEL





### **Project Need**

The existing tunnel is full of water and pressurized, causing potential public safety hazards and damage to the tunnel













# **Examples of Central City Tunnel Damage**



### **Project Need**

#### **Future Tunnel Scenario**



The new tunnel will increase tunnel capacity for stormwater runoff, which will reduce possible flooding risk and tunnel service failure



#### **Project Overview**

The City of Minneapolis is designing:

- A new parallel stormwater tunnel
- Two new tunnel access locations
- An expansion of the existing central city stormwater tunnel





### **Anticipated Construction**





Work site at river



Outlet Excavation Area







**Shaft Construction** 

### Intermittent wo