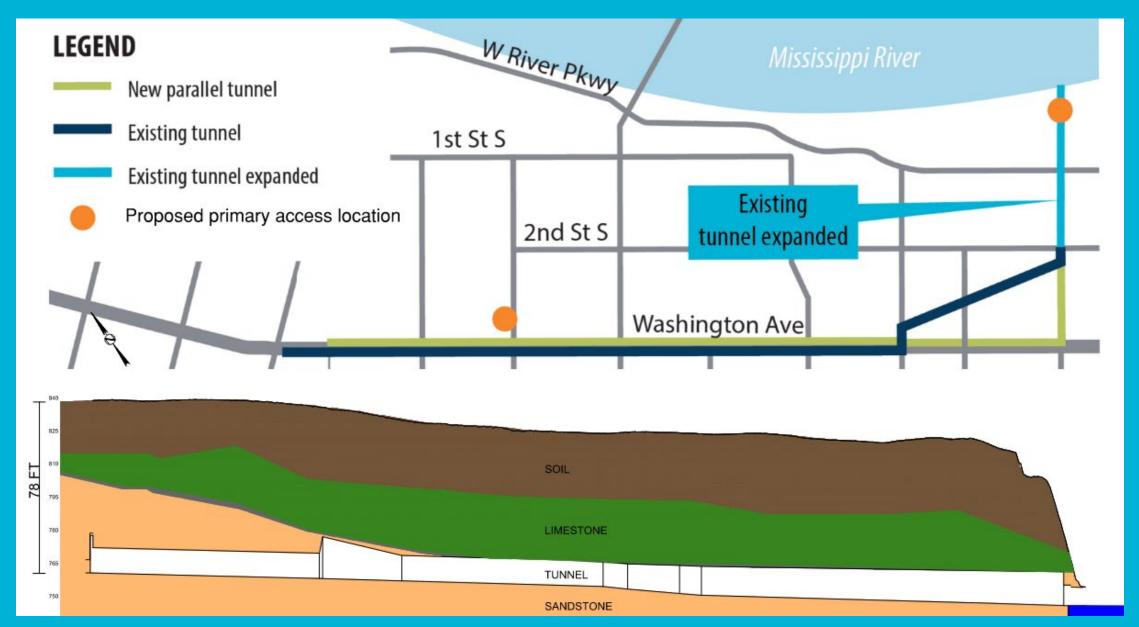

#### **Project Overview**

The City of Minneapolis is designing:

- A new parallel stormwater tunnel
- Two new tunnel access locations
- An expansion of the existing central city stormwater tunnel