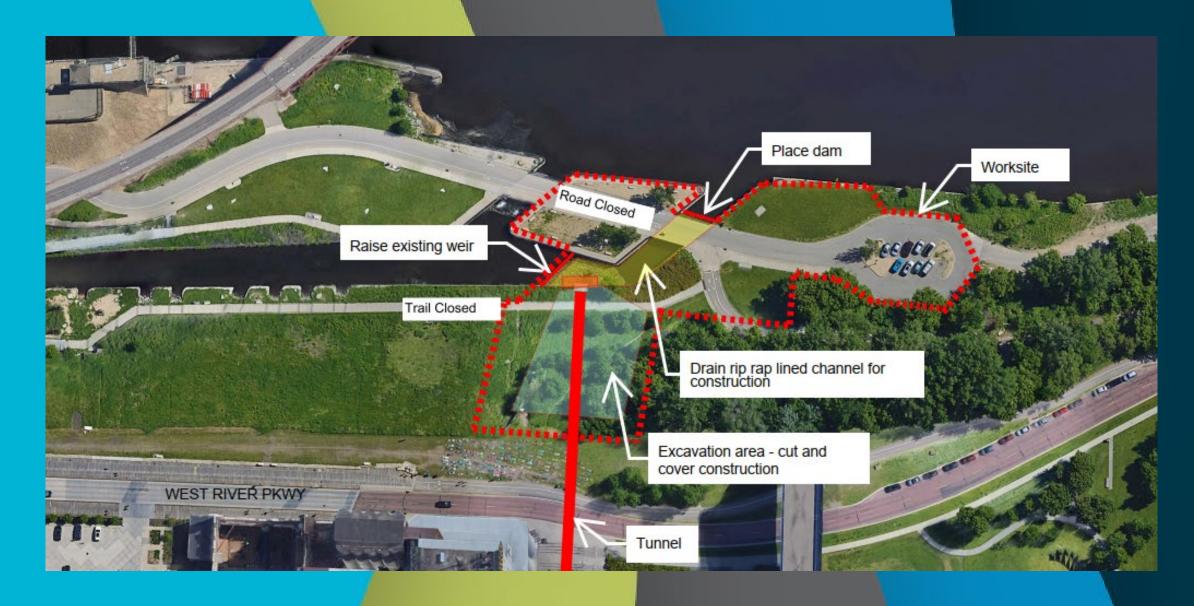

### **Anticipated Construction**

Work site at river

Outlet Excavation Area

**Shaft Construction** 

### Intermittent work sites and dewatering wells