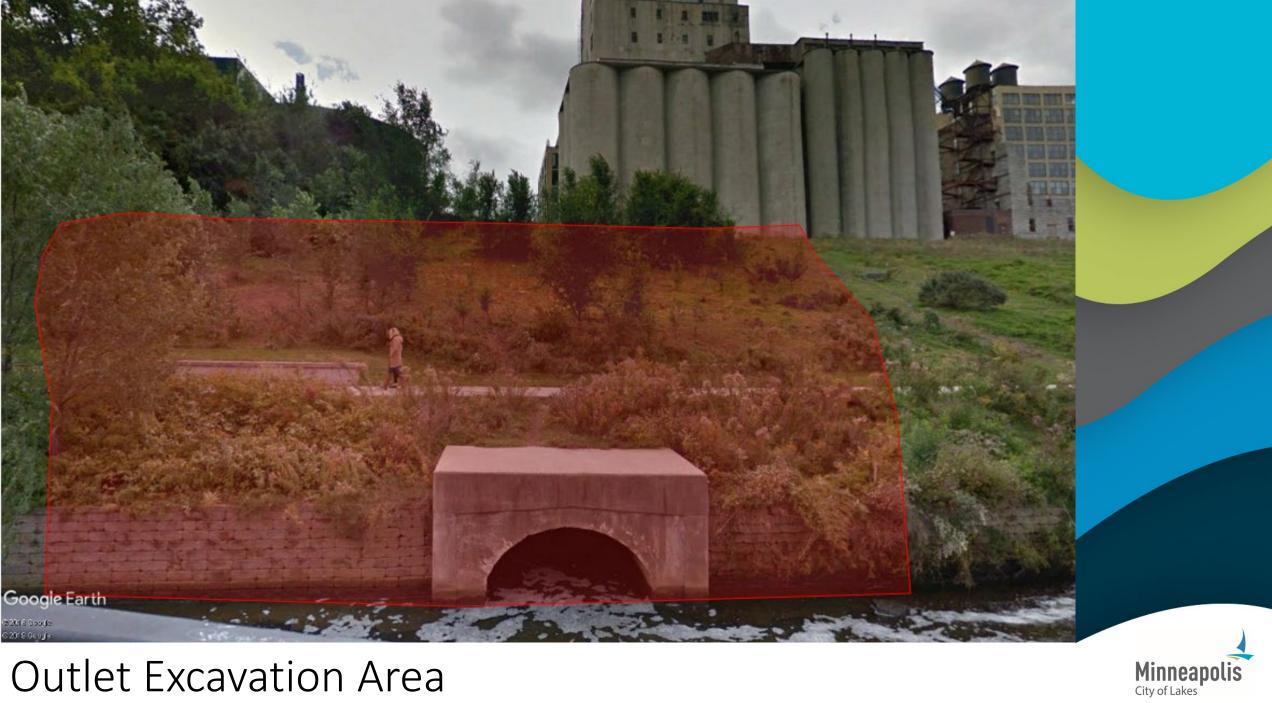

### **Anticipated Construction**

Work site at river

Outlet Excavation Area

**Shaft Construction** 