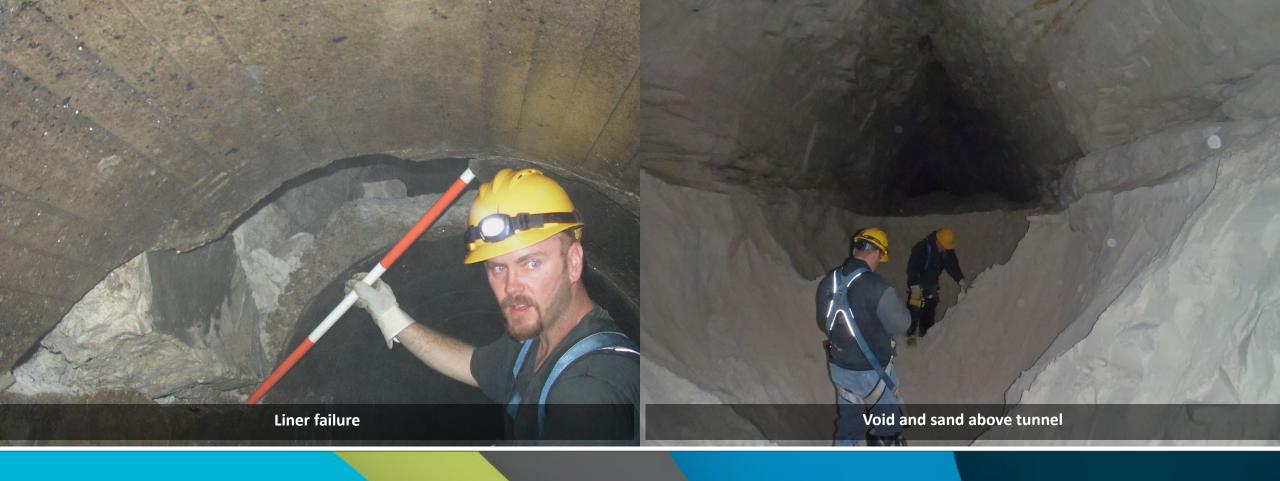

### **Project Need**

The existing tunnel is full of water and pressurized, causing potential public safety hazards and damage to the tunnel

# **Examples of Central City Tunnel Damage**