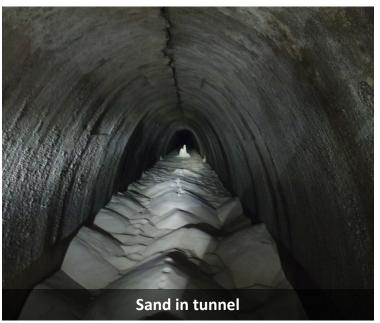

### **Project Need**

The existing tunnel is full of water and pressurized, causing potential public safety hazards and damage to the tunnel

# **Examples of Central City Tunnel Damage**