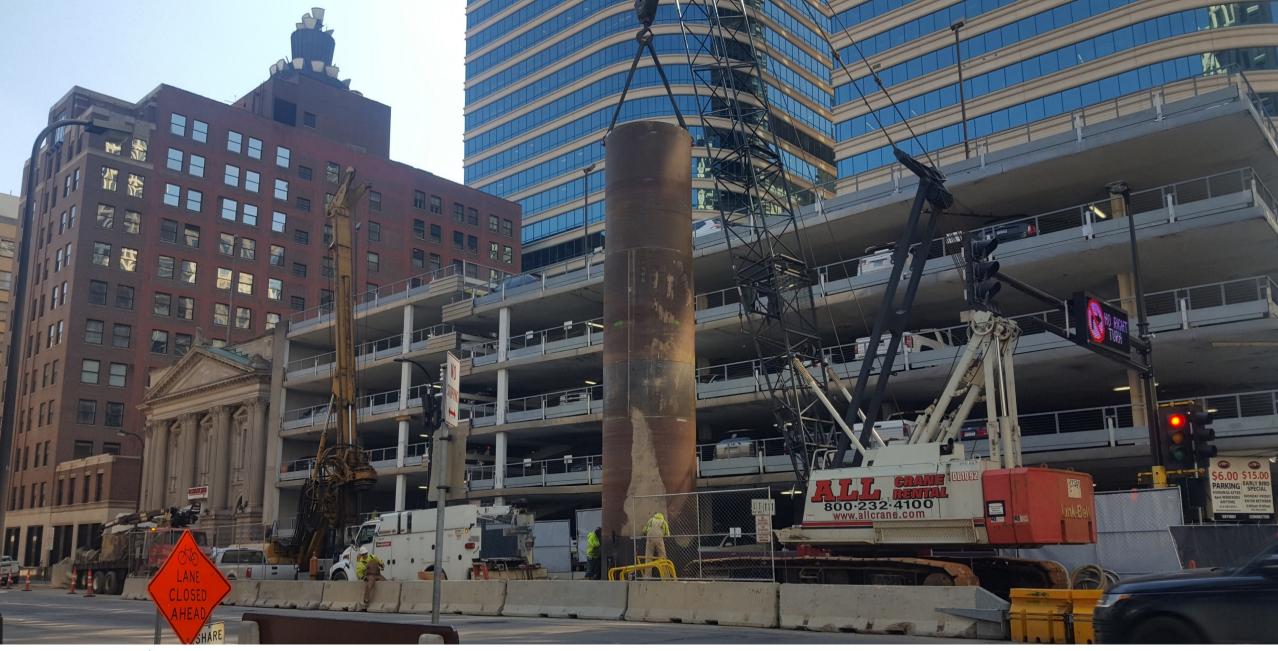

# Dewatering Wells

- Up to 10 dewatering wells in the construction area
- Utility coordination
- Example of dewatering well (below)