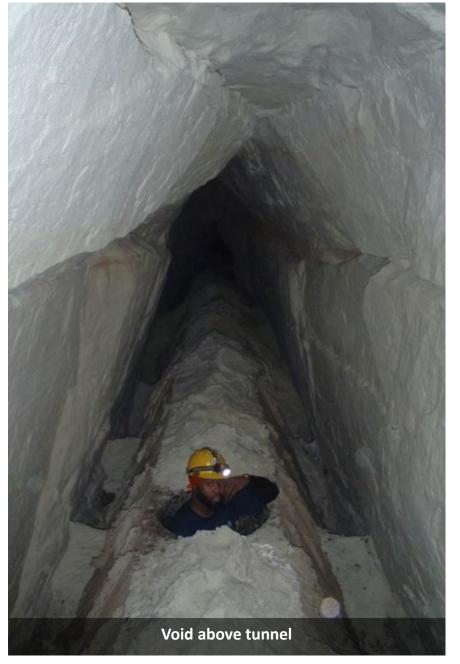

# **Examples of Central City Tunnel Damage**

### **Project Need**

The existing tunnel is full of water and pressurized, causing potential public safety hazards and damage to the tunnel