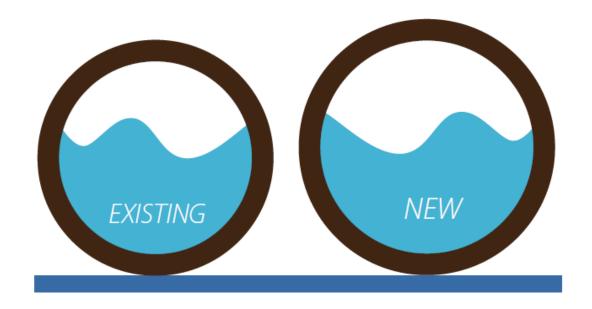

### Washington Tunnel is undersized

WASHINGTON TUNNEL

### **Project Need**

The existing tunnel is full of water and pressurized, causing potential public safety hazards and damage to the tunnel