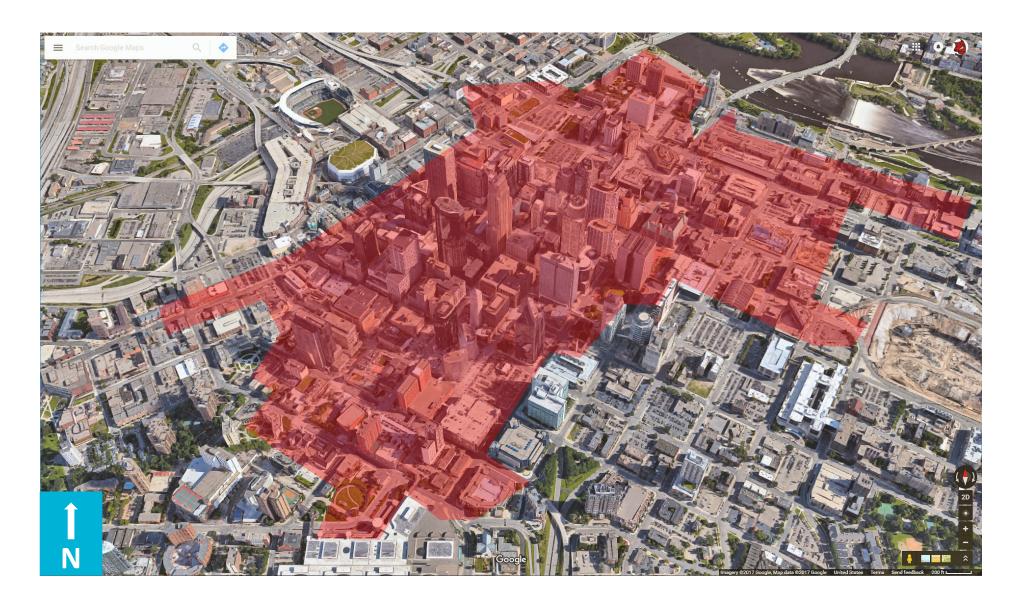

# Virtual Design Open House

July 21, 2020

## Minneapolis Storm Tunnel System

- Approximately 46 miles of sanitary and storm tunnels in Minneapolis
- The City of Minneapolis is responsible for:
  - 16 miles of sanitary sewer tunnels
  - 15 miles of storm tunnel systems





# Project Need

More development in downtown creates more stormwater runoff into the tunnels





## Central City Tunnel Drainage Area





## Central City Storm Tunnel System



### Washington Tunnel is undersized





WASHINGTON TUNNEL





### **Project Need**

The existing tunnel is full of water and pressurized, causing potential public safety hazards and damage to the tunnel













# **Examples of Central City Tunnel Damage**



### **Project Need**

#### **Future Tunnel Scenario**



The new tunnel will increase tunnel capacity for stormwater runoff, which will reduce possible flooding risk and tunnel service failure



#### **Project Overview**

The City of Minneapolis is designing:

- A new parallel stormwater tunnel
- Two new tunnel access locations
- An expansion of the existing central city stormwater tunnel





### **Anticipated Construction**





Work site at river



Outlet Excavation Area







**S