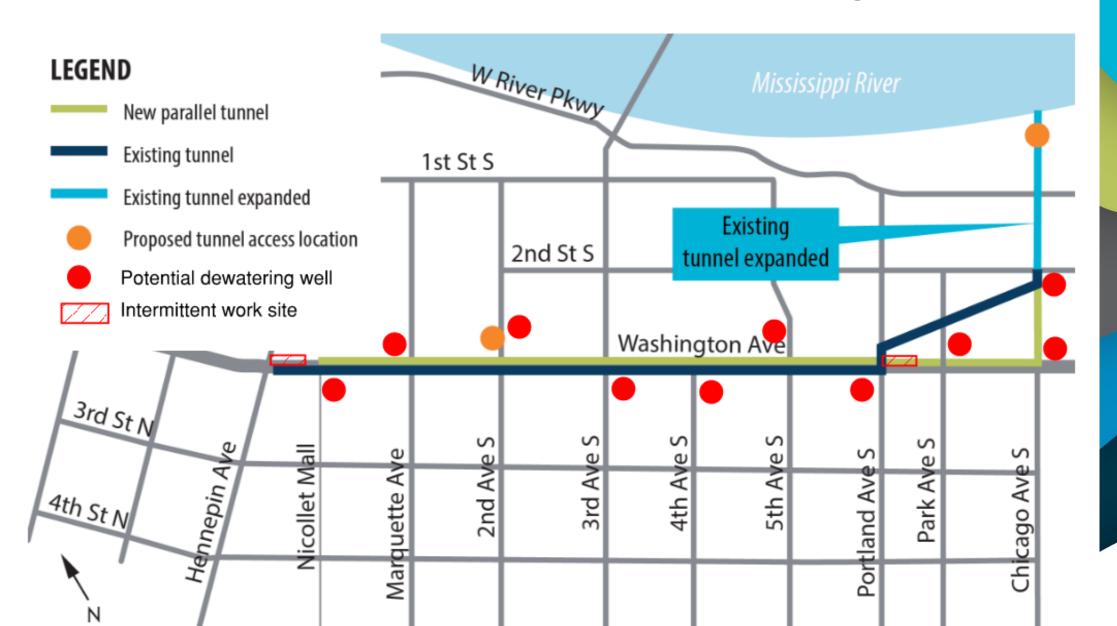

#### **Project Overview**

The City of Minneapolis is designing:

- A new parallel stormwater tunnel
- Two new tunnel access locations
- An expansion of the existing central city stormwater tunnel

### Intermittent work sites and dewatering wells

#### Washington Ave & Portland Ave Staging Area

#### Washington Ave & Hennepin Ave Staging Area