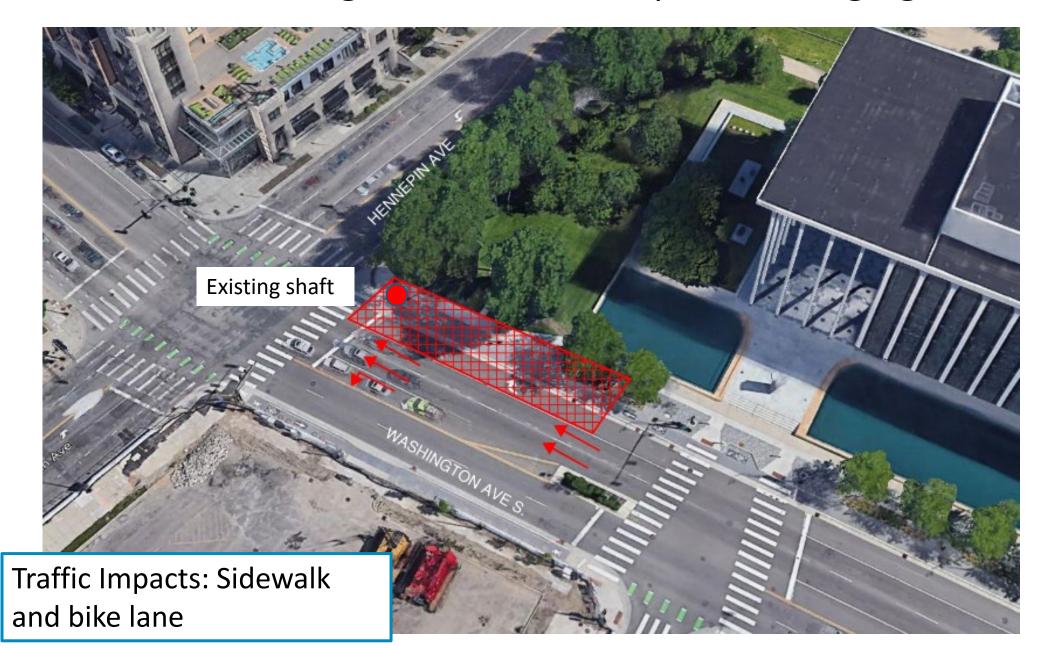

zed, causing potential public safety hazards and damage to the tunnel













# **Examples of Central City Tunnel Damage**



### **Project Need**

#### **Future Tunnel Scenario**



The new tunnel will increase tunnel capacity for stormwater runoff, which will reduce possible flooding risk and tunnel service failure



#### **Project Overview**

The City of Minneapolis is designing:

- A new parallel stormwater tunnel
- Two new tunnel access locations
- An expansion of the existing central city stormwater tunnel





### **Anticipated Construction**





Work site at river



Outlet Excavation Area







**Shaft Construction** 

### Intermittent work sites and dewatering wells





#### Washington Ave & Portland Ave Staging Area





#### Washington Ave & Hennepin Ave Staging Area





# Dewatering Wells

- Up to 10 dewatering wells in the construction area
- Utility coordination
- Example of dewatering well (below)







## Anticipated Schedule

|                                     | 2021 |     |     |     |     | 2022 |     |     |     |     |     |     |     |     |     |     |     | 2023 |     |  |
|-------------------------------------|------|-----|-----|-----|-----|------|-----|-----|-----|-----|-----|-----|-----|-----|-----|-----|-----|------|-----|--|
|                                     | Sep  | Oct | Nov | Dec | Jan | Feb  | Mar | Apr | May | Jun | Jul | Aug | Sep | Oct | Nov | Dec | Jan | Feb  | Mar |  |
| <b>Parallel Tunnel Construction</b> |      |     |     |     |     |      |     |     |     |     |     |     |     |     |     |     |     |      |