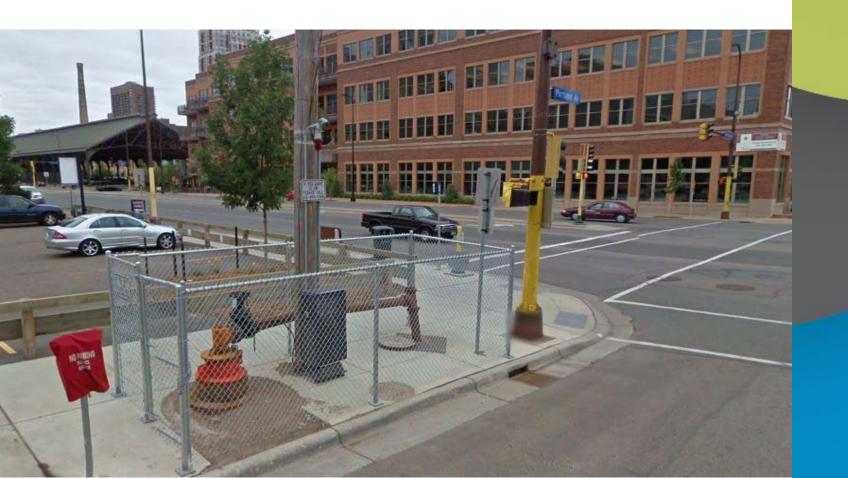

# Dewatering Wells

- Up to 10 dewatering wells in the construction area
- Utility coordination
- Example of dewatering well (below)