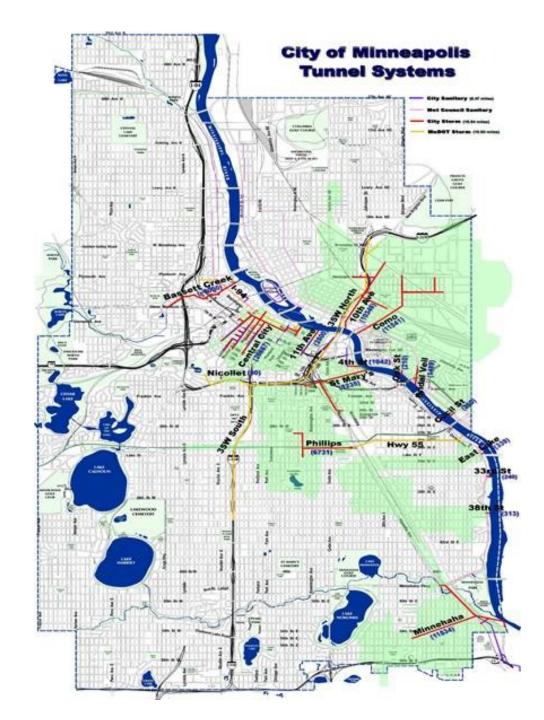

## Minneapolis Storm Tunnel System

- Approximately 46 miles of sanitary and storm tunnels in Minneapolis
- The City of Minneapolis is responsible for:
  - 16 miles of sanitary sewer tunnels
  - 15 miles of storm tunnel systems