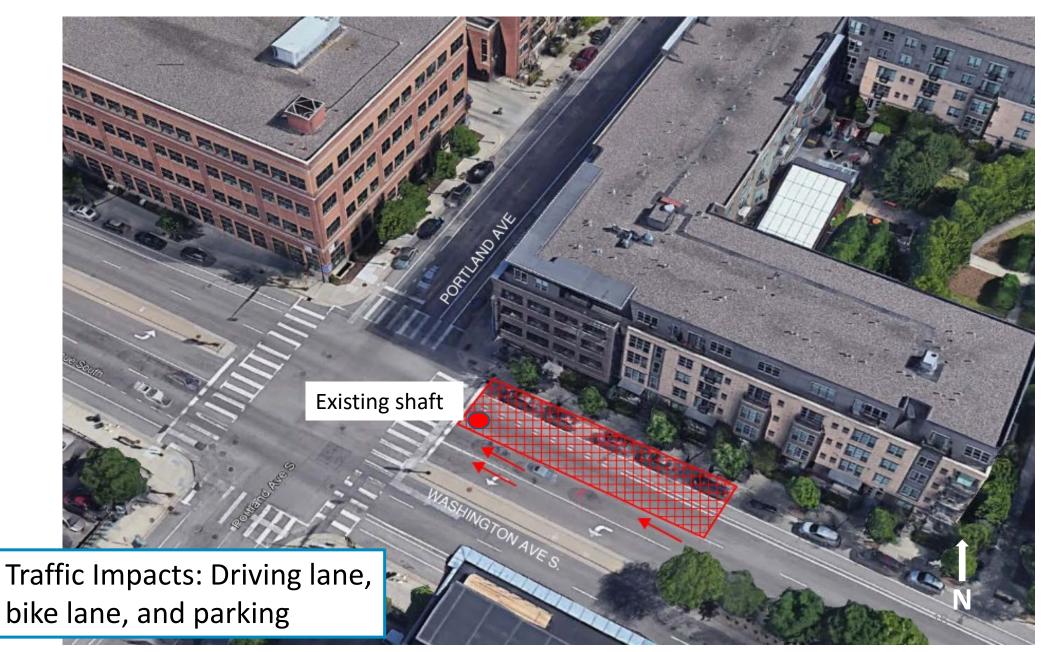

**

The existing tunnel is full of water and pressurized, causing potential public safety hazards and damage to the tunnel













# **Examples of Central City Tunnel Damage**



### **Project Need**

#### **Future Tunnel Scenario**



The new tunnel will increase tunnel capacity for stormwater runoff, which will reduce possible flooding risk and tunnel service failure



#### **Project Overview**

The City of Minneapolis is designing:

- A new parallel stormwater tunnel
- Two new tunnel access locations
- An expansion of the existing central city stormwater tunnel





### **Anticipated Construction**





Work site at river



Outlet Excavation Area







**Shaft Construction** 

### Intermittent work sites and dewatering wells





#### Washington Ave & Portland Ave Staging Area





#### Washington Ave & Hennepin Ave Staging Area





# Dewatering Wells

- Up to 10 dewatering wells in the construction area
- Utility coordination
- Example of dewatering well (below)







## Anticipated Schedule

|                                     | 2021 |     |     |     |     | 2022 |     |     |     |     |     |     |     |     |     |     |     | 2023 |     |  |
|-------------------------------------|------|-----|-----|-----|-----|------|-----|-----|-----|-----|-----|-----|-----|-----|-----|-----|-----|------|-----|--|
|                                     | Sep  | Oct | Nov | Dec | Jan | Feb  | Mar | Apr | May | Jun | Jul | Aug | Sep | Oct | Nov | Dec | Jan | Feb  | Mar |  |
| <b>Parallel Tunnel Construction</b> |      |     |     |     |     |      |     |     |     |