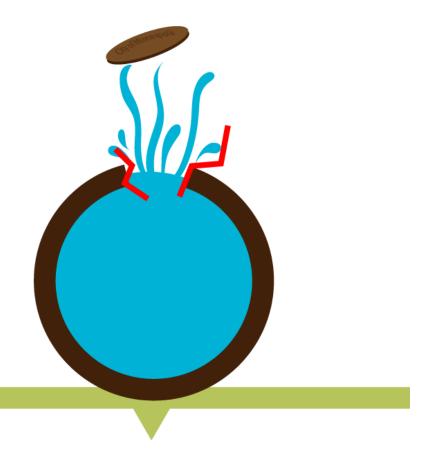

# Dewatering Wells

- Up to 10 dewatering wells in the construction area
- Utility coordination
- Example of dewatering well (below)